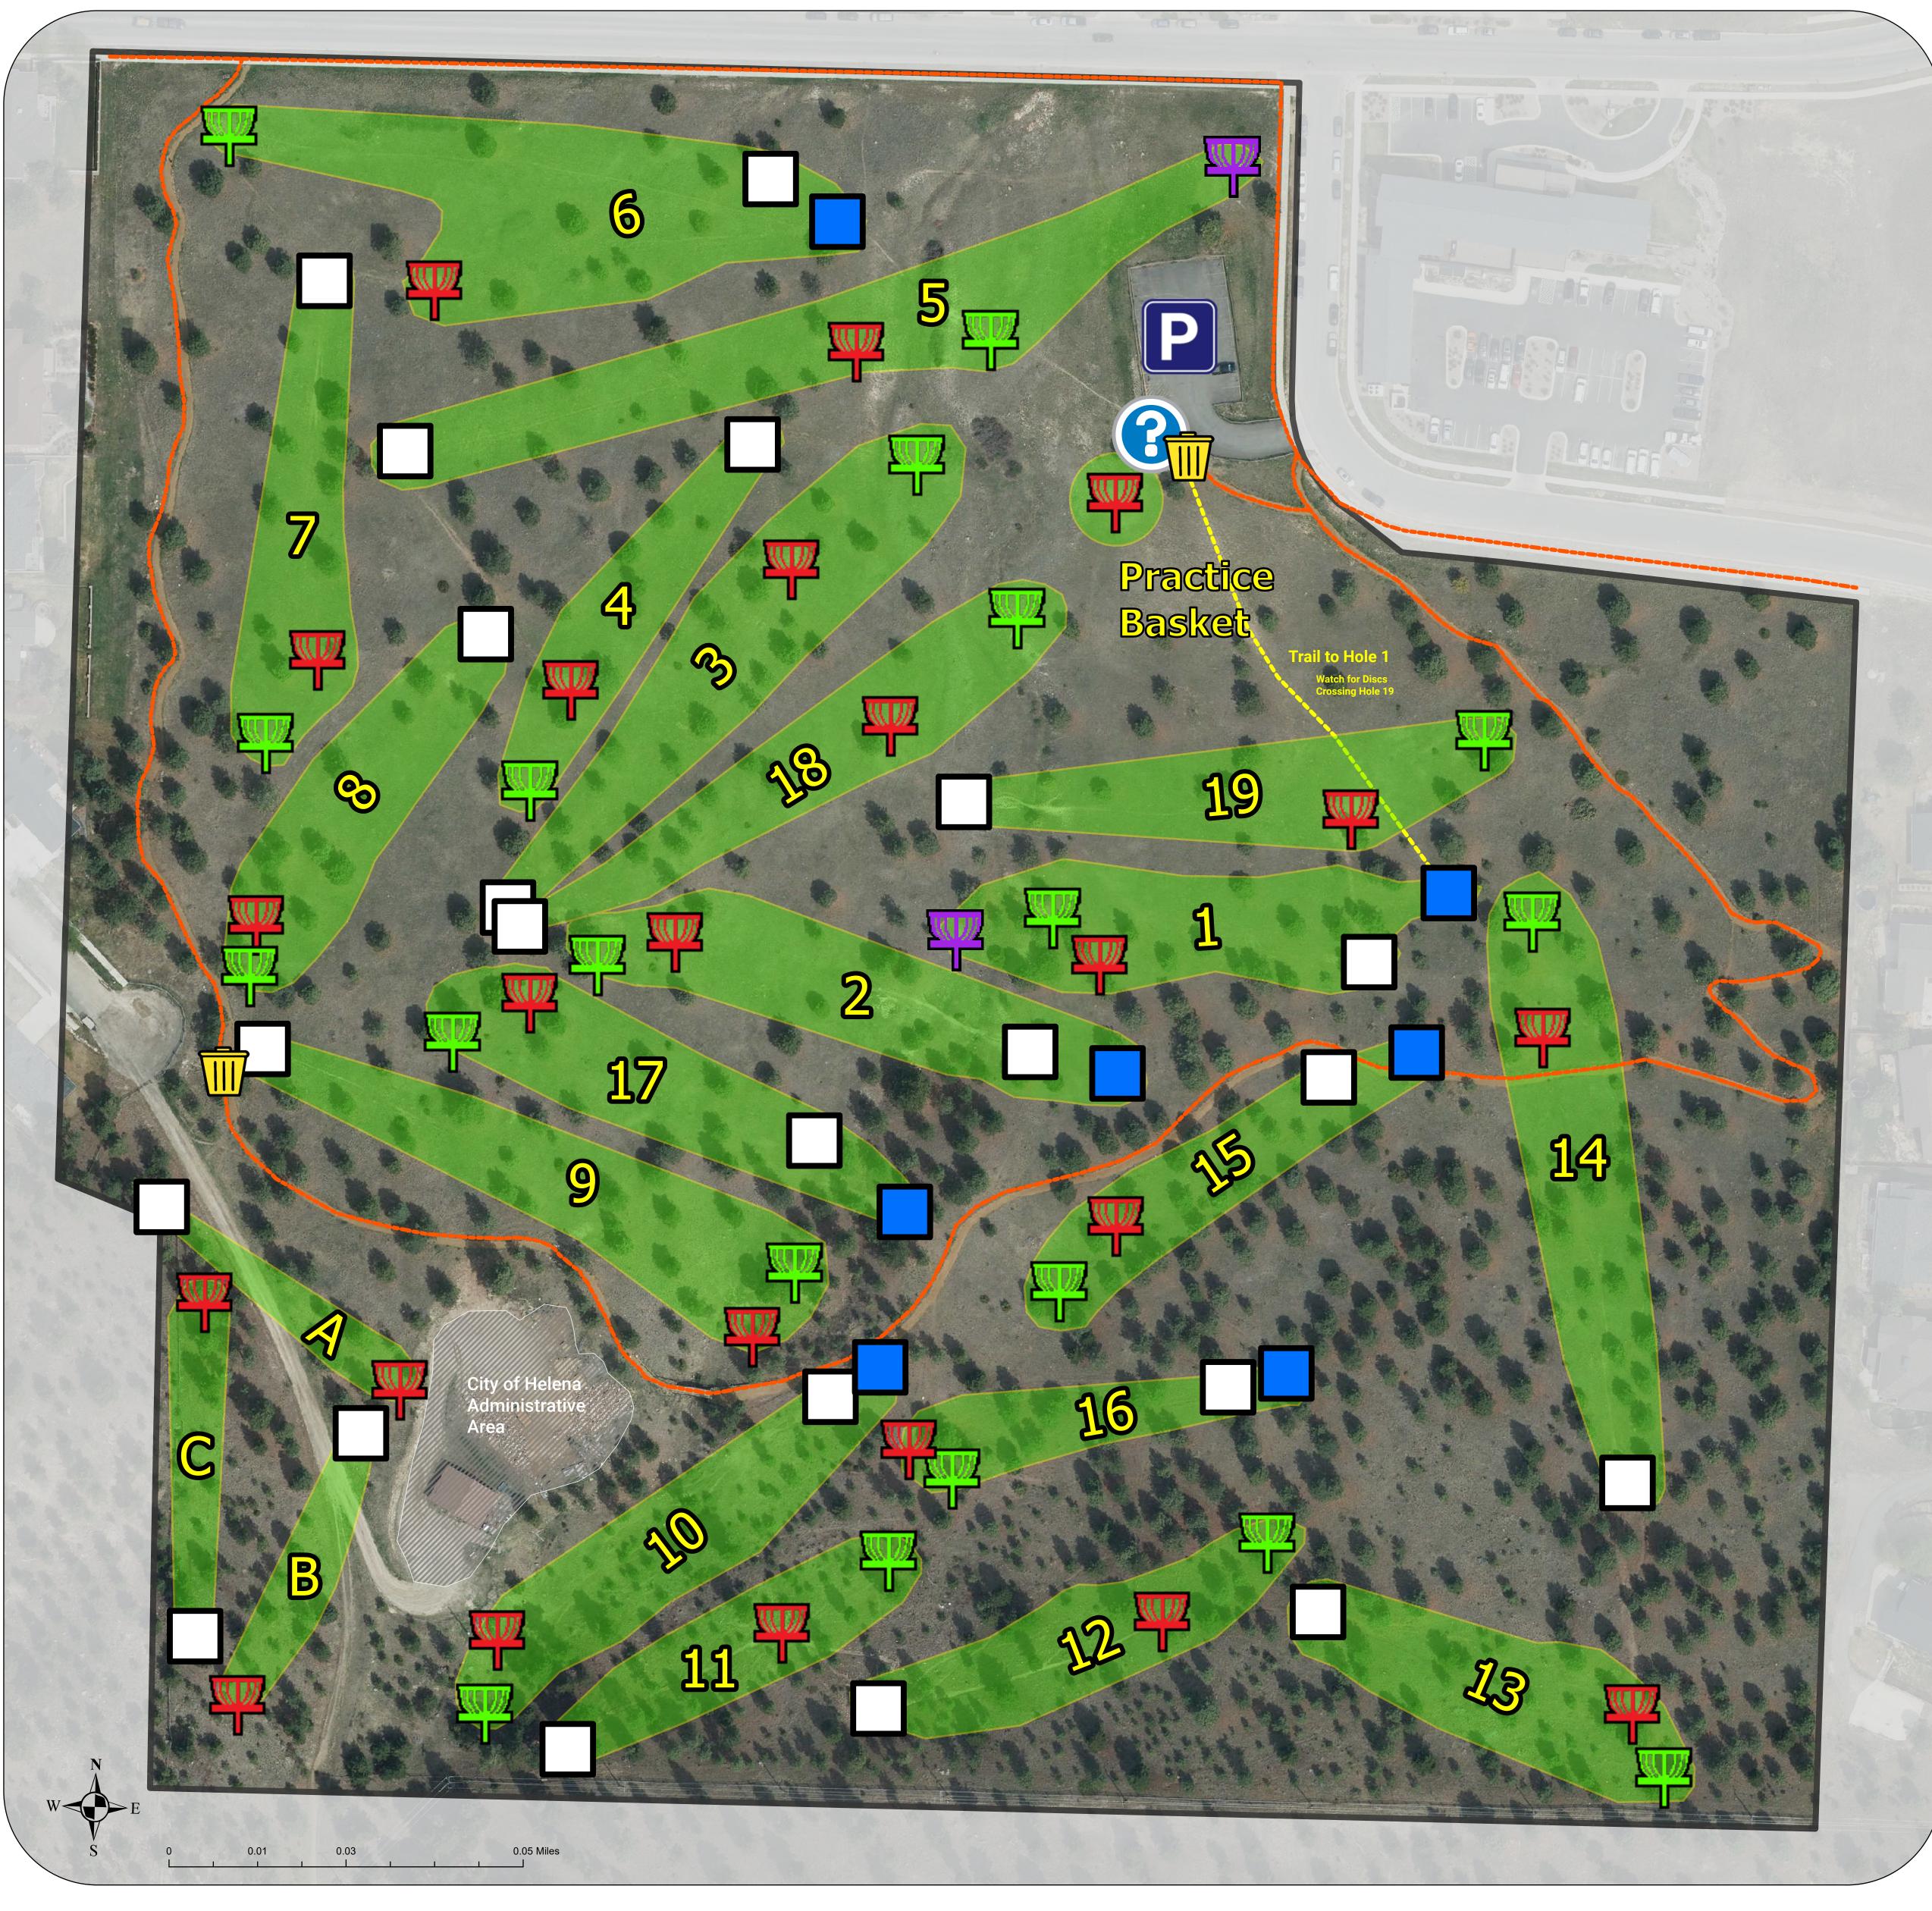

## Hole Key

| Red Basket Day   |                         |     |     |     |     |     |     |     |     |     |     |     |     |     |     |     |     |     |     |     |     |     |       |
|------------------|-------------------------|-----|-----|-----|-----|-----|-----|-----|-----|-----|-----|-----|-----|-----|-----|-----|-----|-----|-----|-----|-----|-----|-------|
| Hole Number      | 1                       | 2   | 3   | 4   | 5   | 6   | 7   | 8   | Α   | В   | С   | 9   | 10  | 11  | 12  | 13  | 14  | 15  | 16  | 17  | 18  | 19  | Total |
| White Tee        | 200                     | 227 | 331 | 226 | 346 | 263 | 281 | 274 | 223 | 220 | 251 | 423 | 306 | 183 | 223 | 247 | 340 | 191 | 248 | 236 | 316 | 290 | 5845  |
| Blue Tee         | 238                     | 329 | 331 | 226 | 346 | 304 | 281 | 274 | 223 | 220 | 251 | 423 | 349 | 183 | 223 | 247 | 340 | 254 | 286 | 279 | 438 | 290 | 6335  |
| Par              | 3                       | 3   | 3   | 3   | 3   | 3   | 3   | 3   | 3   | 3   | 3   | 3   | 3   | 3   | 3   | 3   | 3   | 3   | 3   | 3   | 3   | 3   | 66    |
| Green Basket Day |                         |     |     |     |     |     |     |     |     |     |     |     |     |     |     |     |     |     |     |     |     |     |       |
| White Tee        | 238                     | 329 | 452 | 305 | 446 | 404 | 345 | 307 | 223 | 220 | 251 | 430 | 347 | 279 | 317 | 339 | 427 | 257 | 215 | 321 | 316 | 392 | 7160  |
| Blue Tee         | 264                     | 344 | 452 | 305 | 446 | 457 | 345 | 307 | 223 | 220 | 251 | 430 | 390 | 279 | 317 | 339 | 427 | 318 | 260 | 360 | 438 | 392 | 7564  |
| Par              | 3                       | 3   | 3   | 3   | 3   | 3   | 3   | 3   | 3   | 3   | 3   | 3   | 3   | 3   | 3   | 3   | 3   | 3   | 3   | 3   | 3   | 3   | 66    |
|                  | Green/Purple Basket Day |     |     |     |     |     |     |     |     |     |     |     |     |     |     |     |     |     |     |     |     |     |       |
| White Tee        | 308                     | 329 | 452 | 305 | 654 | 263 | 345 | 307 | 223 | 220 | 251 | 430 | 347 | 279 | 317 | 339 | 427 | 257 | 215 | 321 | 316 | 392 | 7297  |
| Blue Tee         | 368                     | 396 | 452 | 305 | 654 | 457 | 345 | 307 | 223 | 220 | 251 | 430 | 390 | 279 | 317 | 339 | 427 | 318 | 260 | 360 | 438 | 392 | 7928  |
| Par              | 3                       | 3   | 3   | 3   | 4   | 3   | 3   | 3   | 3   | 3   | 3   | 3   | 3   | 3   | 3   | 3   | 3   | 3   | 3   | 3   | 3   | 3   | 67    |

Note:

o Not every hole has a Blue Tee. The distances for those without were calculated from the white tee and background color is white in the hole diagram, distances from the blue tees have a blue background. o Most Holes do not have a purple basket. Distances for these holes are calculated to the green baskets.

Parking Lot

Waste Recepticle

Red Basket

Green Basket

Purple Basket

White Tee

Blue Tee

Donaldson Loop Trail

Course Boundary

Fairways

Administrative Area

Scan QR to download a Georeferenced PDF copy of this map - works with Avenza