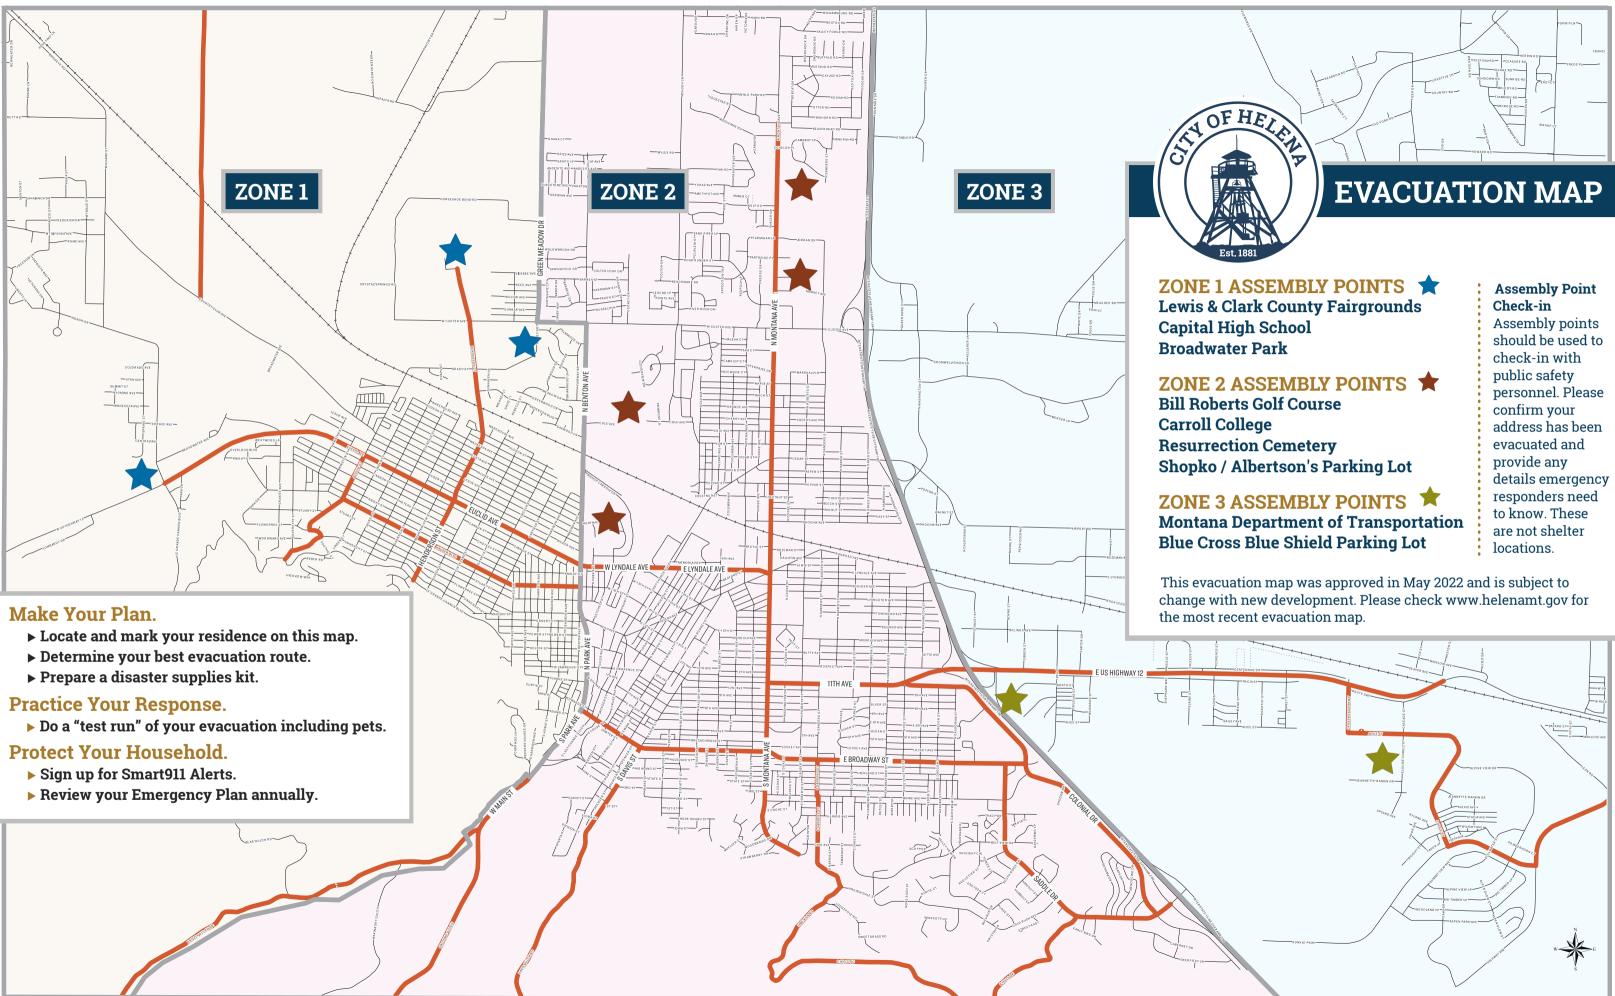

## **KNOW YOUR EVACUATION ROUTES**

When evacuations are requested or ordered, it is important that you respond quickly and responsibly. While evacuating, you need to understand where the threat is located and what evacuation route is most appropriate. Also remember, first responders may be utilizing evacuation routes. Always make room for fire engines, ambulances and law enforcement vehicles while safely leaving the area.

## **TEMPORARY REFUGE AREAS**

If evacuation routes are obstructed by smoke, incoming emergency equipment, or directly threatened by fire, you should utilize a temporary refuge area. Examples include, behind a retaining wall, large lawn, or parking area.

### **SIGN UP FOR SMART 911**

Safety officials from the City of Helena and Lewis and Clark County use the Smart 911 notification system to communicate during emergencies. The Smart911 alert system can provide cell phone, home phone, and email notifications. Visit www.smart911.com to create your FREE notification profile today.

### **EMERGENCY PLANNING CHECKLIST**

- 1. Create an emergency kit: including food, clothing, medicine, and animal supplies.
- 2. Learn your evacuation routes and practice an evacuation with your household (including animals).
- 3. Review your emergency plan annually to ensure its up to date.