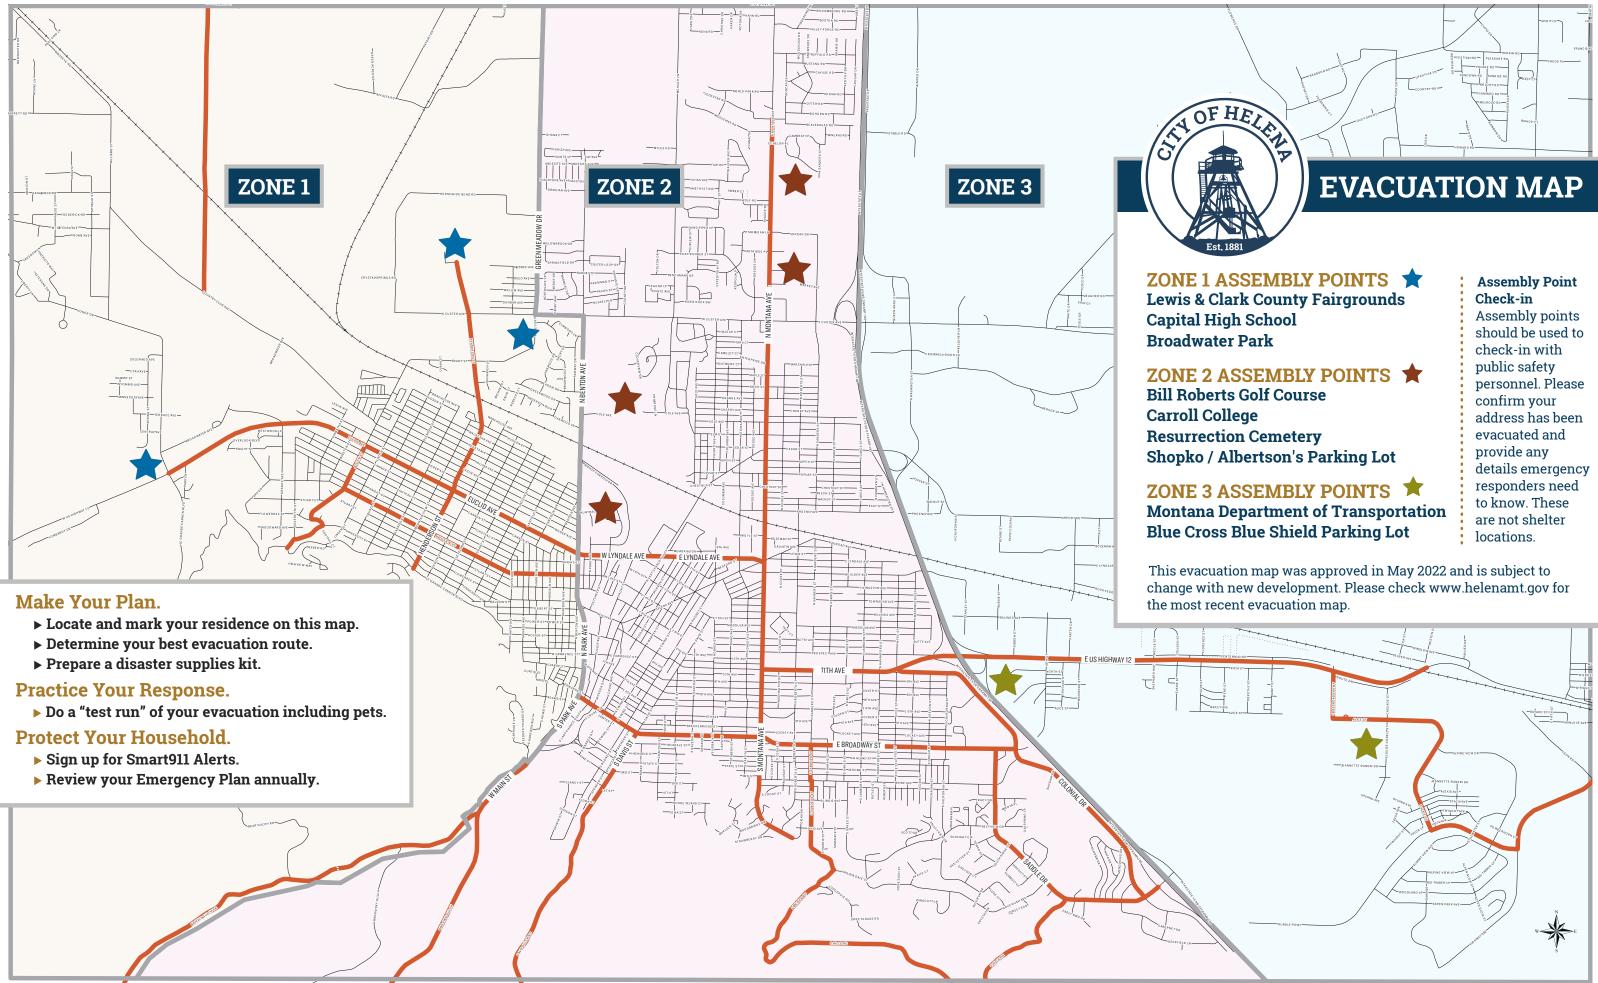

### **KNOW YOUR EVACUATION ROUTES**

When evacuations are requested or ordered, it is important that you respond quickly and responsibly. While evacuating, you need to understand where the threat is located and what evacuation route is most appropriate. Also remember, first responders may be utilizing evacuation routes. Always make room for fire engines, ambulances and law enforcement vehicles while safely leaving the area.

### **TEMPORARY REFUGE AREAS**

If evacuation routes are obstructed by smoke, incoming emergency equipment, or directly threatened by fire, you should utilize a temporary refuge area. Examples include, behind a retaining wall, large lawn, or parking area.

### **SIGN UP FOR SMART 911**

Safety officials from the City of Helena and Lewis and Clark County use the Smart 911 notification system to communicate during emergencies. The Smart911 alert system can provide cell phone, home phone, and email notifications. Visit www.smart911.com to create your FREE notification profile today.

### **EMERGENCY PLANNING CHECKLIST**

- 1. Create an emergency kit: including food, clothing, medicine, and animal supplies.
- 2. Learn your evacuation routes and practice an evacuation with your household (including animals).
- 3. Review your emergency plan annually to ensure its up to date.