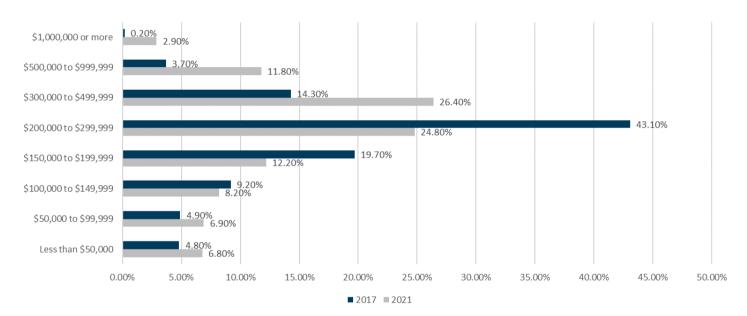

.18    | \$26.43    | \$32.96 | \$38.15          | \$42.36    | \$13.08    | \$19.22 | \$24.71           | \$29.71    |
| Poverty Wage | \$6.53     | \$8.80  | \$11.07    | \$13.34    | \$8.80     | \$11.07 | \$13.34          | \$15.61    | \$4.40     | \$5.54  | \$6.67            | \$7.81     |
| Minimum Wage | \$9.95     | \$9.95  | \$9.95     | \$9.95     | \$9.95     | \$9.95  | \$9.95           | \$9.95     | \$9.95     | \$9.95  | \$9.95            | \$9.95     |

## **HOUSING**

SOURCE: 2017-2021 AMERICAN COMMUNITY SURVEY 5-YEAR ESTIMATES & MONTANA REGIONAL MLS



AVERAGE HOME SALE PRICE, APRIL 2022: \$453,086

**MONTHLY MEDIAN HOUSING COST: \$1,528** 

**MEDIAN GROSS RENT: \$845** 



#### **OWNER-OCCUPIED HOME VALUE**

SOURCE: 2017-2021 AMERICAN COMMUNITY SURVEY 5-YEAR ESTIMATES



#### 2020 AFFORDABILITY, MORTGAGE AND WEALTH

SOURCE: U.S. CENSUS BUREAU, CENSUS 2010 SUMMARY FILE 1. ESRI FORECASTS FOR 2020 AND 2025.

| 2020 Affordability Mortgage and Wealth |       |
|----------------------------------------|-------|
| Housing Affordability Index            | 131   |
| Percent of Income for Mortgage         | 17.6% |
| Wealth Index                           | 69    |

**Data Note:** Housing Affordability Index (HAI) measures the financial ability of a typical household to purchase an existing home in an area. A HAI of 100 represents an area that on average has sufficient household income to qualify for a loan on a home valued at the median home price. An index greater than 100 suggests homes are easily afforded by the average area resident. A HAI less than 100 sugge