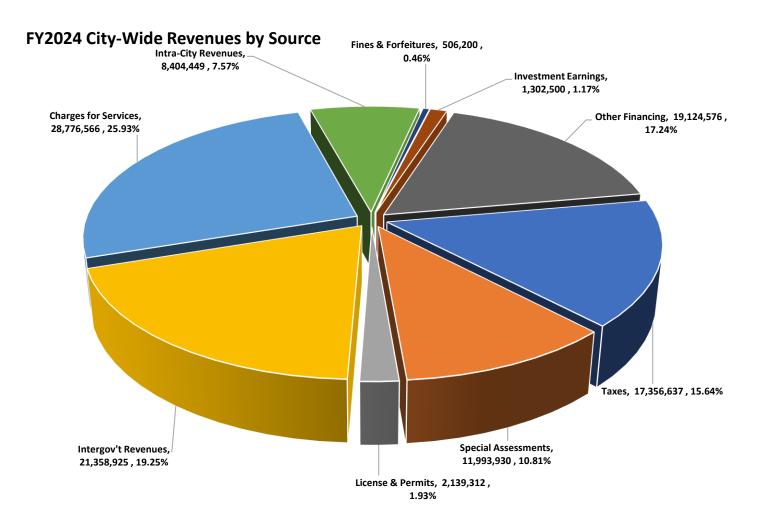

9,312      |
| Intergov't Revenues  | 12,421,376    | 19,410,245    | 14,934,338    | 12,352,263      | 21,358,925     |
| Charges for Services | 25,188,912    | 26,472,517    | 28,823,113    | 28,132,781      | 28,776,566     |
| Intra-City Revenues  | 6,617,898     | 7,053,751     | 7,061,589     | 8,552,273       | 8,404,449      |
| Fines & Forfeitures  | 606,025       | 501,146       | 469,175       | 563,775         | 506,200        |
| Investment Earnings  | 754,253       | 101,775       | 216,170       | 3,102,108       | 1,302,500      |
| Other Financing      | 13,554,193    | 9,908,583     | 10,961,887    | 10,620,171      | 19,124,576     |
| TOTAL                | \$ 85,750,827 | \$ 91,108,717 | \$ 90,831,215 | \$ 92,558,633   | \$ 110,963,096 |

\*Not including Transfers In





# **FY24 Budget – At A Glance**

#### **ALL REVENUES BY FUND TYPE\***

|                  | FY 20 ACT.    | FY 21 ACT.    | FY 22 ACT.     | FY 23 BUDGET   | FY 23 EST. ACT. | FY 24 BUDGET   |
|------------------|---------------|---------------|----------------|----------------|-----------------|----------------|
| General Fund     | 23,095,863    | 24,244,629    | 32,114,775     | 25,830,658     | 26,345,062      | 27,450,677     |
| Special Revenue  | 19,878,293    | 30,223,464    | 24,719,005     | 19,598,832     | 21,768,333      | 21,999,668     |
| Debt Service     | 741,593       | 579,914       | 562,524        | 556,750        | 566,619         | 559,750        |
| Capital Outlay   | 545,229       | 1,305,093     | 3,549,579      | 1,473,647      | 3,194,168       | 2,841,648