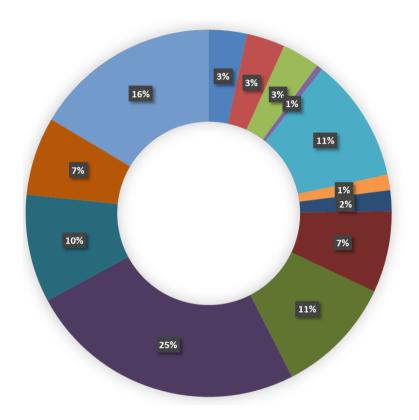

TION HOUSEHOLD HOUSEHOLD **MEDIAN INCOME** 



HELENA, MT HAS A TOTAL AREA OF 16.84 SQ. MILES

#### **2020 POPULATION BY RACE**

Caucasian - 88%

American Indian & Alaska Native - 2%

Asian - 1.1%

Black or African American - 0.6%

Two or More Races - 6.9%

Other Race - 1.14%

SOURCE: 2020 DECENNIAL CENSUS

#### 2021 POPULATION BY AGE



SOURCE: 2021 AMERICAN COMMUNITY SURVEY 5-YEAR ESTIMATES

## **EDUCATION**

SOURCE: 2021 AMERICAN COMMUNITY SURVEY 5-YEAR ESTIMATES FOR HELENA POP. 25 YEARS AND OLDER



**27%** 

POP. HAS SOME COLLEGE OR ASSOCIATE DEGREE



50.2%

POP. HAS BACHELOR'S DEGREE **OR HIGHER** 



20.0%

POP. HAS GRADUATE OR **PROFESSIONAL DEGREE** 

## WORKFORCE

## CIVILIAN WORKFORCE OVER THE AGE OF 16 BY INDUSTRY

SOURCE: 2017-2021 AMERICAN COMMUNITY SURVEY 5-YEAR ESTIMATES





POP. AGE 16+ IN LABOR FORCE: 16,753; 66.1% POP. AGE 16+ NOT IN LABOR FORCE: 9,168; 33.9%



- Agriculture, forestry, fishing and hunting, and mining
- Construction
- Manufacturing
- Wholesale trade
- Retail trade
- Transportation and warehousing, and utilities
- Information
- Finance and insurance, and real estate and rental and
- Professional, scientific, and management, and administrative and waste management services
- Educational services, and health care and social assistance
- Arts, entertainment, and recreation, and accommodation and food services
- Other services, except public administration
- Public administration

#### **KEY EMPLOYERS**

SOURCE: HELENA AREA CHAMBER OF COMMERCE TRENDS REPORT & STATE OF MONTANA DEPT. OF LABOR AND INDUSTRY LABOR MARKET LOCAL PROFILE

- State of