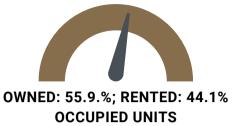

1 Child | 2 Children        | 3 Children |
| Living Wage  | \$15.60    | \$34.37 | \$44.86    | \$59.18    | \$26.43    | \$32.96 | \$38.15          | \$42.36    | \$13.08    | \$19.22 | \$24.71           | \$29.71    |
| Poverty Wage | \$6.53     | \$8.80  | \$11.07    | \$13.34    | \$8.80     | \$11.07 | \$13.34          | \$15.61    | \$4.40     | \$5.54  | \$6.67            | \$7.81     |
| Minimum Wage | \$9.95     | \$9.95  | \$9.95     | \$9.95     | \$9.95     | \$9.95  | \$9.95           | \$9.95     | \$9.95     | \$9.95  | \$9.95            | \$9.95     |

## **HOUSING**

SOURCE: 2017-2021 AMERICAN COMMUNITY SURVEY 5-YEAR ESTIMATES & MONTANA REGIONAL MLS



AVERAGE HOME SALE PRICE, APRIL 2022: \$453,086

**MONTHLY MEDIAN HOUSING COST: \$1,528** 

**MEDIAN GROSS RENT: \$845** 



#### **OWNER-OCCUPIED HOME VALUE**

SOURCE: 2017-2021 AMERICAN COMMUNITY SURVEY 5-YEAR ESTIMATES



#### 2020 AFFORDABILITY, MORTGAGE AND WEALTH

SOURCE: U.S. CENSUS BUREAU, CENSUS 2010 SUMMARY FILE 1. ESRI FORECASTS FOR 2020 AND 2025.

| 2020 Affordability Mortgage and Wealth |       |
|----------------------------------------|-------|
| Housing Affordability Index            | 131   |
| Percent of Income for Mortgage         | 17.6% |
| Wealth Index                           | 69    |

**Data Note:** Housing Affordability Index (HAI) measures the financial ability of a typical household to purchase an existing home in an area. A HAI of 100 represents an area that on average has sufficient household income to qualify for a loan on a home valued at the median home price. An index greater