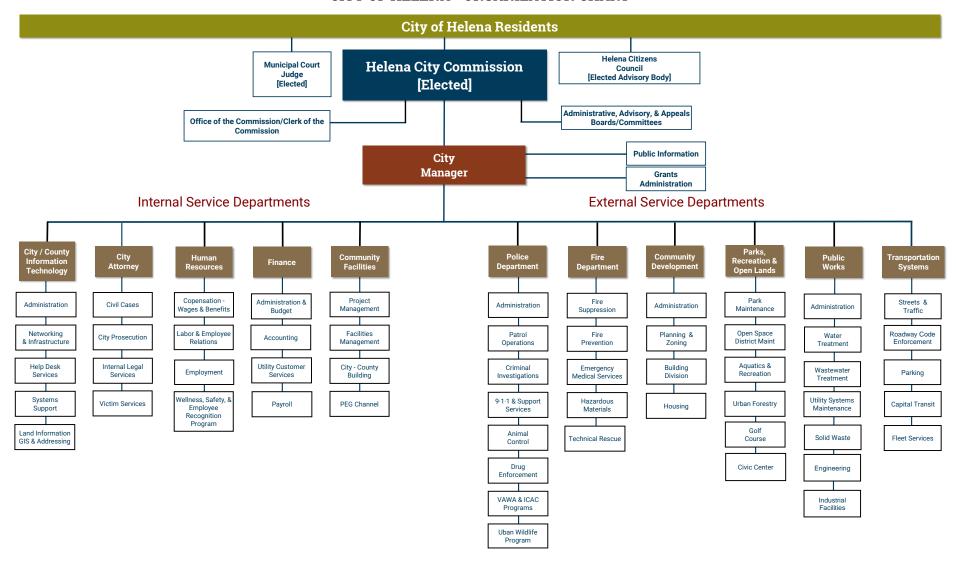

#### **ALL REVENUES BY FUNDING SOURCE\***

|                      | FY 20 ACT.    | FY 21 ACT.    | FY 22 ACT.    | FY 23 EST. ACT. | FY 24BUDGET    |
|----------------------|---------------|---------------|---------------|-----------------|----------------|
| Taxes                | 13,531,944    | 14,358,378    | 14,605,785    | 15,462,568      | 17,356,637     |
| Special Assessments  | 11,146,408    | 11,183,366    | 11,890,818    | 11,640,307      | 11,993,930     |
| License & Permits    | 1,929,819     | 2,118,956     | 1,868,341     | 2,132,388       | 2,139,312      |
| Intergov't Revenues  | 12,421,376    | 19,410,245    | 14,934,338    | 12,352,263      | 21,358,925     |
| Charges for Services | 25,188,912    | 26,472,517    | 28,823,113    | 28,132,781      | 28,776,566     |
| Intra-City Revenues  | 6,617,898     | 7,053,751     | 7,061,589     | 8,552,273       | 8,404,449      |
| Fines & Forfeitures  | 606,025       | 501,146       | 469,175       | 563,775         | 506,200        |
| Investment Earnings  | 754,253       | 101,775       | 216,170       | 3,102,108       | 1,302,500      |
| Other Financing      | 13,554,193    | 9,908,583     | 10,961,887    | 10,620,171      | 19,124,576     |
| TOTAL                | \$ 85,750,827 | \$ 91,108,717 | \$ 90,831,215 | \$ 92,558,633   | \$ 110,963,096 |