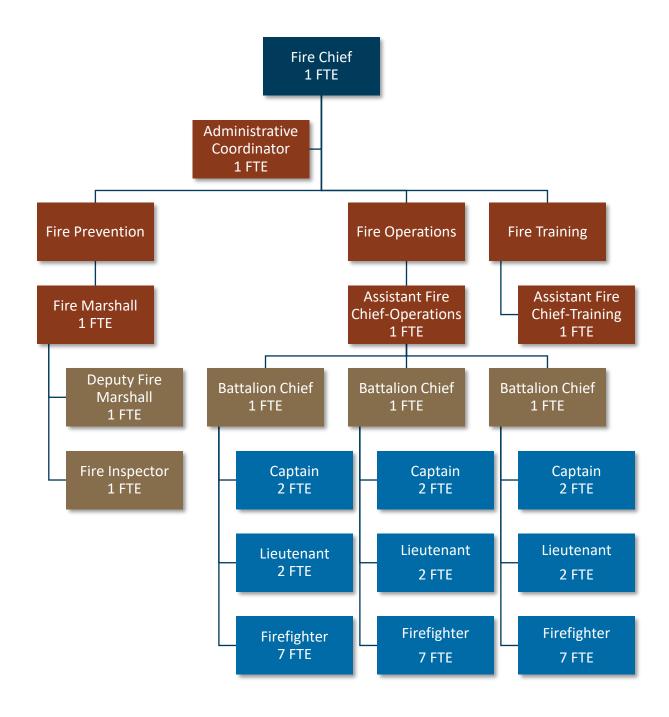

#### Fire Department - Fund 013

The Helena Citizens Council supports the Fire Department budget request as presented. Helena FD presented a purposeful, needs-based budget that incorporates diversified revenue sources and mission driven expenditures to meet the needs of the Helena community.