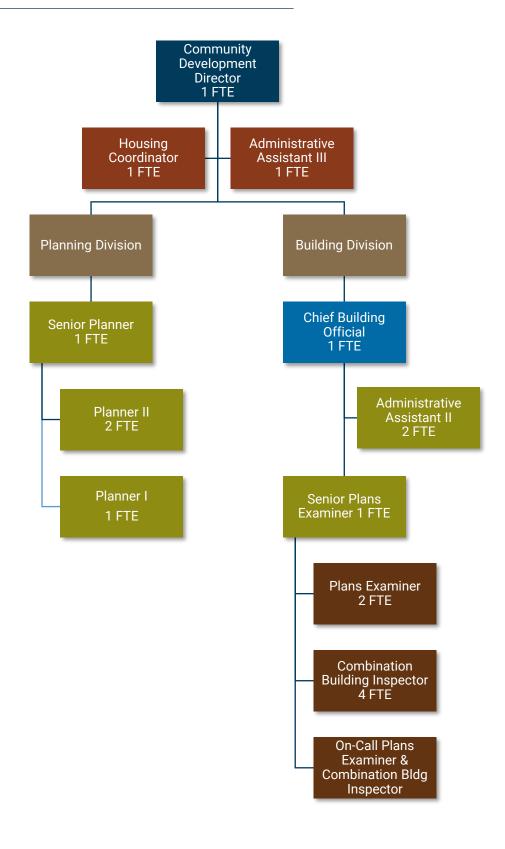

- 9-1-1 Emergency Program & Supports Services Division
- City/County Building Fund
- Community Development
- Facilities
- Public Arts Project
- Park & Recreation
- Police & Court: Municipal Court