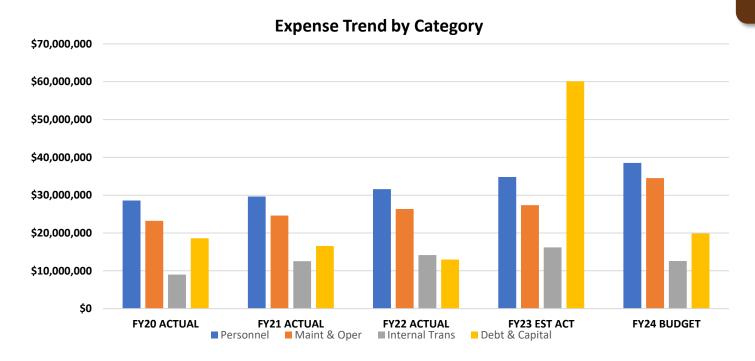

- 9-1-1 Emergency Program & Supports Services Division
- City/County Building Fund
- Community Development
- Facilities
- Public Arts Project
- Park & Recreation
- Police & Court: Municipal Court