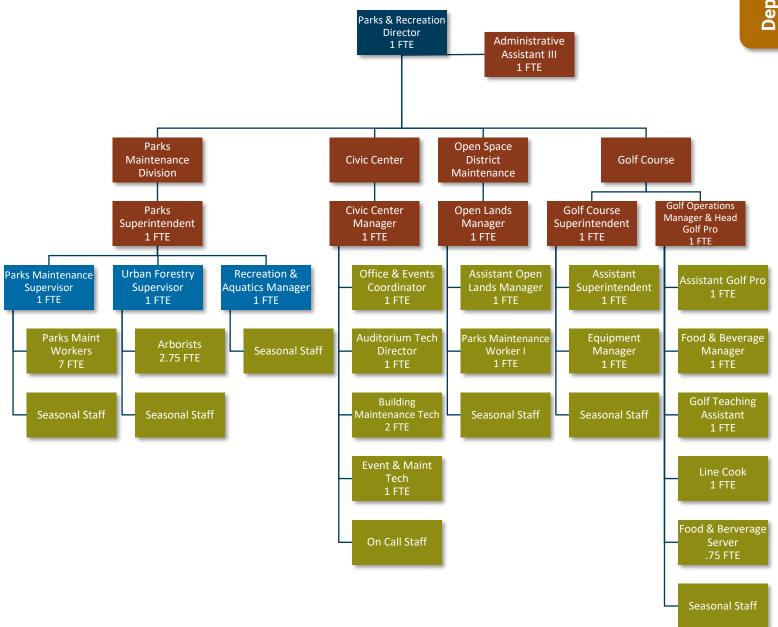

|
|     | 4102   | Parks Maintenance           | 246 | Water  | rshed Projects            |
|     | 4103   | Swimming Pool               | 441 | Parks  | : Improvement             |
|     | 4104   | Recreation                  | 563 | Golf C | Course                    |
|     | 4106   | Kay's Kids                  |     | 4111   | Golf Operations           |
|     | 4107   | Urban Trails                |     | 4113   | Golf Concessions          |
| 204 | Civic  | Center Board                |     | 4115   | Golf Maintenance          |
| 211 | Civic  | Center                      |     | 4119   | Golf Capital/Debt Service |
|     |        |                             |     |        |                           |



## Parks, Recreation & Open Lands Department

## **Organizational Chart**





## Community Facilities

### Overview

#### Troy Sampson, Director

#### **Department Overview**

The Community Facilities Department is responsible for the maintenance and repair of City facilities and the jointly owned City-County facilities, as well as the project management of facility related construction projects. The department manages the City and County central mail division as well as both entities' main phone lines. This department also serves as the liaison for the Public Art Committee and Public Education and Government channel.

#### **Facility Management**

The facilities management division has many functions. It manages preventative maintenance, inspection and repairs of City and City-County jointly owned buildings and the equipment associated with those buildings that