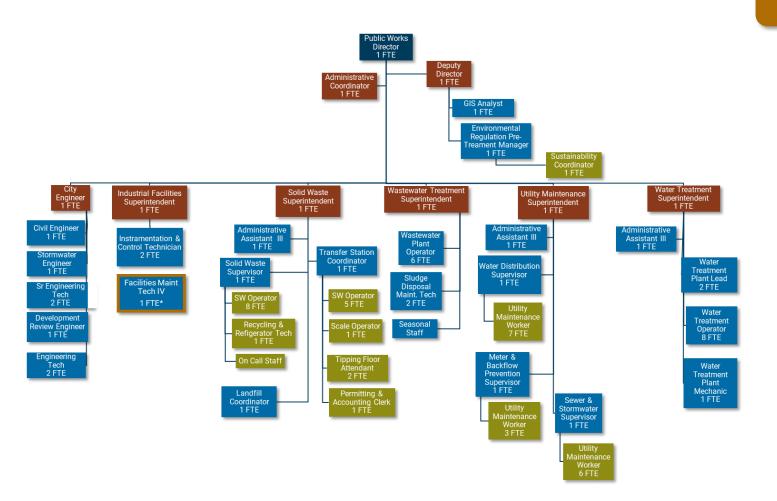

2,556 | 34,311,397  | 10,038,056 |
| Debt & Capital            | 11,353,550 | 10,412,330 | 6,752,838  | 16,814,447 | 35,451,013 | 35,347,883  | 11,517,453 |
| Total Expenditures        | 27,231,192 | 26,834,412 | 23,257,386 | 35,938,092 | 56,598,438 | 54,818,847  | 31,837,835 |

Funds included in this department

16 Public Works Administration 3084 Industrial Facilities 3101 Public Works Admin.

3102 Engineering

245 Storm Water Treatment 521 Water

3125 Water Treatment

3126 Water Utility Maint.

531 Wastewater

3135 Wastewater Treatment

3136 Wastewater Utility Maint.

3137 Wastewater Pretreatment



541 Solid Waste-Residential 542 Solid Waste-Commercial 543 Landfill Monitoring District 546 Transfer Station 547 Recycling

120

## **Public Works Department**

## **Organizational Chart**



\*Note: Highlighted positions indicate new FY24 staffing request.



### Overview

#### **David Knoepke, Director**

#### **Department Overview**

The primary responsibility of this Department is to operate and maintain the transportation network in Helena. This includes streets, traffic, transit, parking, fleet maintenance and associated infrastructure for the public's health, safety and commerce. The Department is staffed with 60 full time employees who are responsible for the maintenance of this infrastructure.

#### **Transportation Engineering/GIS**

The Engineering and GIS are responsible for the regulation of streets related construction work performed in the public right-of-way and evaluates all planned public and private development impacts. Provides design and construction supp