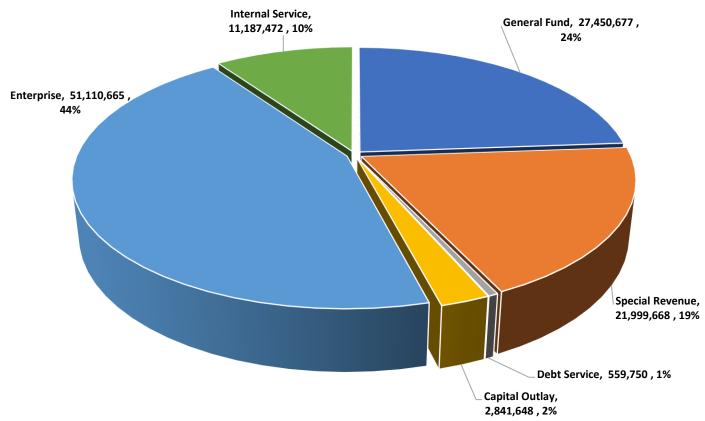

| 24,719,005     | 19,598,832     | 21,768,333      | 21,999,668     |
| Debt Service     | 741,593       | 579,914       | 562,524        | 556,750        | 566,619         | 559,750        |
| Capital Outlay   | 545,229       | 1,305,093     | 3,549,579      | 1,473,647      | 3,194,168       | 2,841,648      |
| Enterprise       | 35,733,891    | 31,923,850    | 37,038,681     | 48,459,511     | 38,662,032      | 51,110,665     |
| Internal Service | 8,124,905     | 8,341,197     | 8,466,059      | 10,211,749     | 9,688,347       | 11,187,472     |
| TOTAL            | \$ 88,119,774 | \$ 96,618,147 | \$ 106,450,622 | \$ 106,131,147 | \$ 100,224,561  | \$ 115,149,881 |

<sup>\*</sup>Revenue includes internal transfers of \$4,186,785

#### **FY2024 City-Wide Revenues by Fund Type**





# FY24 Budget - At A Glance

#### **GENERAL FUND REVENUE BY SOURCE**

|                      | FY 20 ACT.    | FY 21 ACT.    | FY 22 ACT.    | FY 23 EST. ACT. | FY 24 BUDGET  |
|----------------------|---------------|---------------|---------------|-----------------|---------------|
| Taxes                | 11,983,675    | 12,576,473    | 12,334,497    | 13,140,821      | 14,918,429    |
| Transfers In         | 749,836       | 1,135,542     | 9,323,476     | 957,351         | 703,585       |
| Licenses & Permits   | 562,468       | 601,913       | 572,460       | 548,793         | 575,000       |
| Intergov't Revenues  | 5,025,210     | 5,035,221     | 5,162,589     | 5,285,922       | 5,503,370     |
| Charges for Services | 485,419       | 461,408       | 597,631       | 853,686