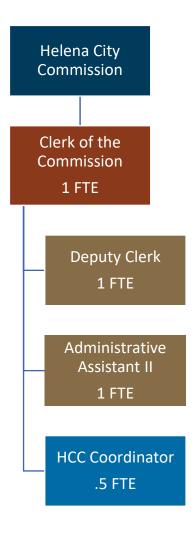

#### **Certificates of Participation (COP):**

COP's are lease purchase agreements. In a COP transaction, a government enters into an agreement with another party to lease an asset over a specified period of time at a predetermined annual cost. The lease payments are sufficient to pay for principal and interest on the leased asset.