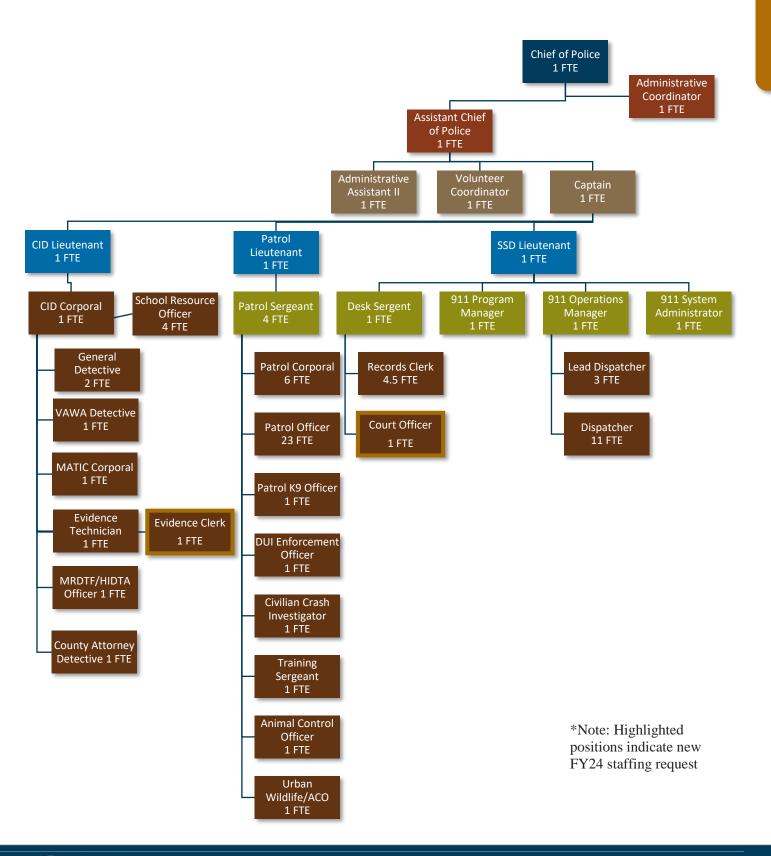

#### Police & Court - Fund 012

The HCC supports the Police & Court budget request as presented.

Notable line-item expenditures presented in the Police & Court budget:

- Fifty (50) sworn officers employed (\$6.5M in personnel services)
- Staff requests:
  - o 1.0 FTE Court Officer
  - 1.0 FTE Evidence Technician (.5 FTE request)
- \$5K for LEADS Online Service to help recover stolen property being pawned.

The HCC praises the efforts of the Helena Police Department to expand services through grant funding and cooperative partnerships with other local offices:

- Missouri River Drug Task Force officer position partially grant funded (\$133K).
- Violence Against Women Act-funded Detective Expenses (\$115K)