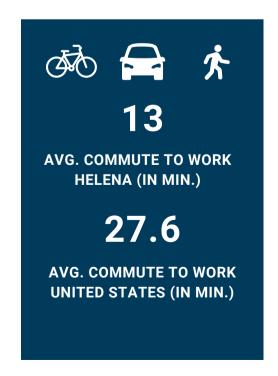

etail trade
- Transportation and warehousing, and utilities
- Information
- Finance and insurance, and real estate and rental and
- Professional, scientific, and management, and administrative and waste management services
- Educational services, and health care and social assistance
- Arts, entertainment, and recreation, and accommodation and food services
- Other services, except public administration
- Public administration

#### **KEY EMPLOYERS**

SOURCE: HELENA AREA CHAMBER OF COMMERCE TRENDS REPORT & STATE OF MONTANA DEPT. OF LABOR AND INDUSTRY LABOR MARKET LOCAL PROFILE

- State of Montana
- Local government (City, County, School Dist.)
- Federal Government
- St. Peter's Hospital
- Blue Cross Blue Shield
- Carroll College
- Shodair Children's hospital
- VA hospital
- SoFi
- Boeing



### **INCOME**

#### **HOUSEHOLD INCOME**

SOURCE: 2017-2021 AMERICAN COMMUNITY SURVEY 5-YEAR ESTIMATES



**Data Note:** There are 14,668 total households in Helena. The U.S. Census Bureau defines "household" as consisting of "all the people who occupy a housing unit. A house, an apartment or other group of rooms, or a single room, is regarded as a housing unit when it is occupied or intended for occupancy as separate living quarters; that is, when the occupants do not live with any other persons in the structure and there is direct access from the outside or through a common hall."

MEDIAN HOUSEHOLD INCOME

HELENA: \$59,712 MONTANA: \$56,539 **MEAN HOUSEHOLD INCOME** 

HELENA: \$84,410 MONTANA: \$76,834 **POVERTY RATE:** 

HELENA: 9.4% MONTANA: 12.8%

#### LIVING WAGE CALCULATION FOR L