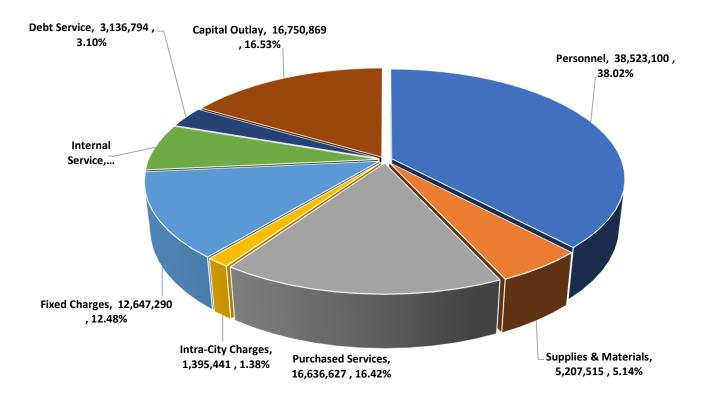

# Final Budget

Fiscal Year 2024

|                   |                                                                | <u>Page</u> |
|-------------------|----------------------------------------------------------------|-------------|
| <b>SECTION 1.</b> | BUDGET MESSAGES                                                |             |
| Commiss           | ion Transmittal Letter                                         | 1           |
| Message           | from the City Manager                                          | 2           |
|                   | ort                                                            | 3           |
|                   |                                                                |             |
|                   | BUDGET AT A GLANCE                                             |             |
|                   | ertification                                                   | 15          |
| Balances          | & Changes in Funds                                             | 16          |
| City-wide         | Revenues                                                       |             |
| _                 | Expenses                                                       | 21          |
|                   | Debt Service                                                   | 22          |
| Long-tern         | n Debt Schedule                                                | 25          |
| SECTION 3         | COMMUNITY PROFILE                                              |             |
|                   | ty Profile                                                     | 27          |
| Commun            | ty Fiorne                                                      | 21          |
| <b>SECTION 4.</b> | BUDGET POLICIES                                                |             |
| Developm          | nent & Administration                                          | 34          |
| Appropria         | ation and Adjustment Authority                                 | 35          |
|                   | rating Reserves                                                | 37          |
| -                 | cost Allocation of Central Services                            | 43          |
| OFOTION F         | INITEORIACIONI AND OVERVIEW                                    |             |
|                   | INTRODUCTION AND OVERVIEW ycle and Basis                       | 48          |
|                   | alance Explained                                               | 49          |
|                   | Budget Documents                                               | 50          |
| •                 |                                                                | 50<br>51    |
|                   | Compensationed Staff Positions By Division                     | 56          |
|                   | •                                                              | 50<br>59    |
|                   | nization Chart                                                 |             |
| • •               | Taxes and Assessments Overview                                 | 60<br>61    |
| -                 | Revenues Overview                                              |             |
| -                 | Expenses Overviewurs By Fund and Type                          | 70<br>72    |
| Experience        |                                                                | , _         |
| <b>SECTION 6.</b> | ORGANIZATION / DEPARTMENT OVERVIEWS                            |             |
| Departme          | ent Overviews (+ Work Plans, Summary of Changes, & Org Charts) |             |
| Dep               | partments                                                      |             |
|                   | Office of the Clerk of the Commission                          | 75          |
|                   | City Manager's Office                                          | 79          |
|                   | City Attorney's Office                                         | 82          |
|                   | Human Resources Department                                     | 85          |
|                   | Police Department                                              | 89          |
|                   | Municipal Court                                                | 93          |
|                   | Fire Department                                                | 97          |
|                   | Community Development Department                               | 101         |
|                   | Finance Department                                             | 105         |
|                   | Parks, Recreation & Open Lands Department                      | 109         |
|                   | Community Facilities                                           | 112         |
|                   | Public Works Department                                        | 117         |
|                   | Transportation Services Department                             | 122         |
| CECTION 7         | CCHEDIII E DE CADITAL OUTLAVO                                  |             |
| SECTION /.        | SCHEDULE OF CAPITAL OUTLAYS                                    | 400         |
|                   | General Government Services                                    | 129         |
|                   | Parks, Recreation & Open Lands Department                      | 131         |
|                   | Fire Department                                                | 132         |
|                   | Community Facilities                                           | 133         |
|                   | Public Works Department                                        | 136         |
|                   | Transportations Services Department                            | 145         |