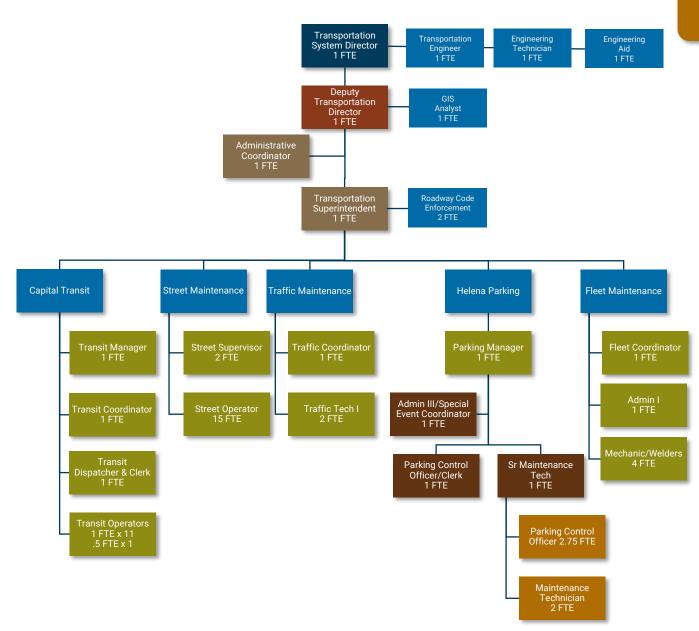

7    | 985,877           | 634,850     | 654,              |
| Capital Outlay          | 3,714,213         | 1,345,832         | 3,144,641         | 2,490,774  | 12,329,445        | 12,319,727  | 3,249,            |
| Debt & Capital          | 4,305,203         | 1,985,273         | 3,787,073         | 3,476,651  | 13,315,322        | 12,954,577  | 3,903,            |
| Expenditures            | 12,962,330        | 10,403,755        | 13,263,245        | 15,510,665 | 26,271,275        | 23,202,116  | 15,190,8          |

#### Funds Included in this Department:

201Street & Traffic450Sidewalk Improve/Constrct580Capital Transit240Gas Tax551Parking581CT - East Valley241Gas Tax HB473561Special Charters610Fleet Services



## **Transportation Services Department**

## **Organizational Chart**







Final Budget Fiscal Year 2024



## Schedule of Capital Outlays General Government Services

#### Major Capital Projects (\$80,000 and Up)

| PROJECT DESCRIPTION                                              | Estimated<br>Cost | FY2024     | FY2025     | FY2026     | FY2027     | FY2028    |
|------------------------------------------------------------------|-------------------|------------|------------|------------|------------|-----------|
| Civic Center HVAC (Carryover from FY23)                          | 351,000           | 351,000    |            |            |            |           |
| Police Radios (15)                                               | 115,000           | 115,000    | ı          | =          | -          | -         |
| Police Tasers: Taser10 model (53)