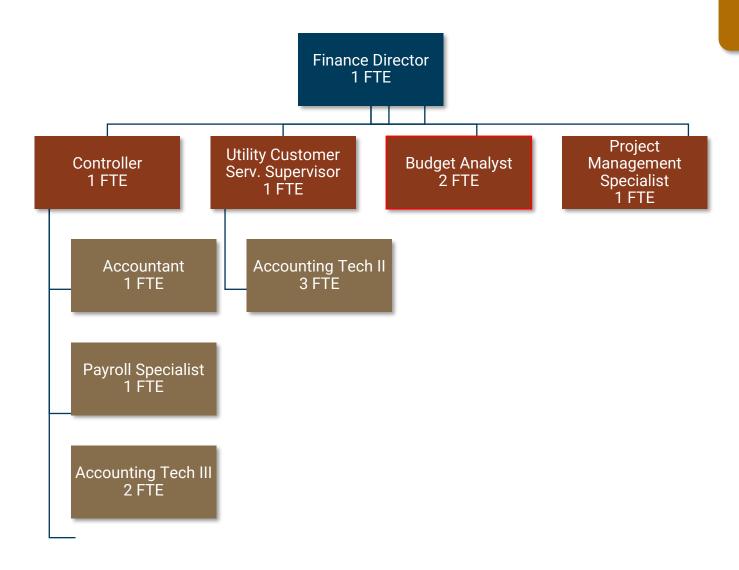

| -         | -           |           |
| Internal Transactions   | 18,136    | 19,660    | 20,106    | 22,316    | 22,316    | 22,316      | 25,067    |
| Debt Service            | -         | -         | -         | -         | -         | -           |           |
| Capital Outlay          | -         | -         | -         | -         | -         | -           |           |
| Debt & Capital          | -         | -         | -         | -         | -         | -           |           |
| otal Expenditures       | 1,183,950 | 1,209,015 | 1,504,898 | 1,582,814 | 1,607,814 | 1,594,815   | 1,780,938 |

Funds Included in this Department:

015 Finance Services

1501 Finance & Budget

1506 Accounting

1507 Utility Customer Service



## **Finance Department**

## **Organizational Chart**



\*Highlighted Note: New FTE – 1 Budget Analyst



## Parks, Recreation & Open Lands Department Overview

#### **Doug Smith, Director**

#### **Department Overview**

The Helena Parks, Recreation and Open Lands Department is a vibrant system that includes more than 2,500 acres of developed and undeveloped parkland which are home to more than 70 miles of recreation trails, 30 parks, a 50- meter outdoor swimming pool with a splash pad, lazy river and waterslides, a public golf course, the community Civic Center, a frisbee golf course, community gardens, three tennis and pickleball sites, sports fields, a skateboard park, a bike park and four outdoor skating rinks. All our parks and trails are maintained by Parks Maintenance staff and our Open Space Division. These features are designed and