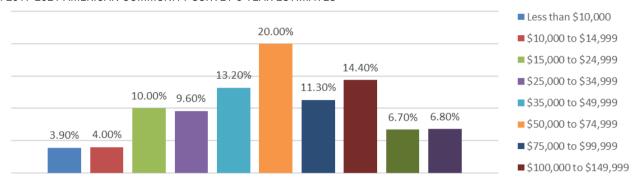

estate and rental and
- Professional, scientific, and management, and administrative and waste management services
- Educational services, and health care and social assistance
- Arts, entertainment, and recreation, and accommodation and food services
- Other services, except public administration
- Public administration

#### **KEY EMPLOYERS**

SOURCE: HELENA AREA CHAMBER OF COMMERCE TRENDS REPORT & STATE OF MONTANA DEPT. OF LABOR AND INDUSTRY LABOR MARKET LOCAL PROFILE

- State of Montana
- Local government (City, County, School Dist.)
- Federal Government
- St. Peter's Hospital
- Blue Cross Blue Shield
- Carroll College
- Shodair Children's hospital
- VA hospital
- SoFi
- Boeing



### **INCOME**

#### **HOUSEHOLD INCOME**

SOURCE: 2017-2021 AMERICAN COMMUNITY SURVEY 5-YEAR ESTIMATES



**Data Note:** There are 14,668 total households in Helena. The U.S. Census Bureau defines "household" as consisting of "all the people who occupy a housing unit. A house, an apartment or other group of rooms, or a single room, is regarded as a housing unit when it is occupied or intended for occupancy as separate living quarters; that is, when the occupants do not live with any other persons in the structure and there is direct access from the outside or through a common hall."

MEDIAN HOUSEHOLD INCOME

HELENA: \$59,712 MONTANA: \$56,539 **MEAN HOUSEHOLD INCOME** 

HELENA: \$84,410 MONTANA: \$76,834 **POVERTY RATE:** 

HELENA: 9.4% MONTANA: 12.8%

#### LIVING WAGE CALCULATION FOR LEWIS & CLARK COUNTY

GLASMEIER, AMY K. LIVING WAGE CALCULATOR. 2023. MASSACHUSETTS INSTITUTE OF TECHNOLOGY.