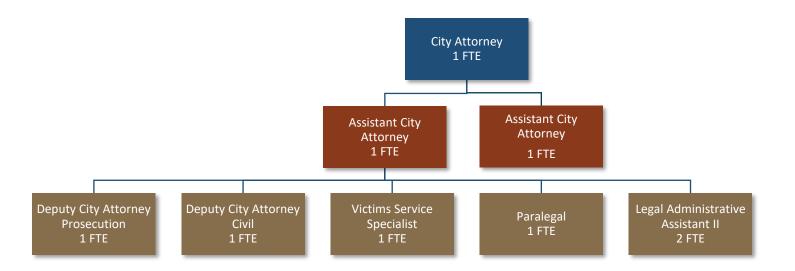

| -         | -           |                 |
| Internal Transactions   | 21,327  | 21,418  | 25,195    | 18,513    | 18,513    | 18,513      | 19,309          |
| Debt Service            | -       | -       | -         | -         | -         | -           |                 |
| Capital Outlay          | -       | -       | -         | -         | -         | -           |                 |
| Debt & Capital          | -       | -       | -         | -         | -         | -           | -               |
| otal Expenditures       | 828,605 | 893,282 | 1,074,666 | 1,097,004 | 1,158,399 | 1,062,068   | 1,172,203       |

#### **Funds Included in this Department:**

011 General Government 1301 City Attorney 1302 Victim Services



## Office of the City Attorney

## **Organizational Chart**



## **Human Resources Department**

### Overview

#### Renee McMahon, Director

#### **Department Overview**

The City of Helena's Human Resources department is responsible for executing human resources strategic initiatives to champion a positive, supportive, friendly workplace culture and hire and retain excellent employees. The Human Resources department strives to support stability of operations with the goal of all employees providing efficient, optimal, competent service to the citizens of the City of Helena.

The Human Resources department is committed to demonstrating value to each employee through offering sustainable competitive wages and benefits, providing safe workplaces, providing work/life balance, providing professional development opportunities, and providing pathways for