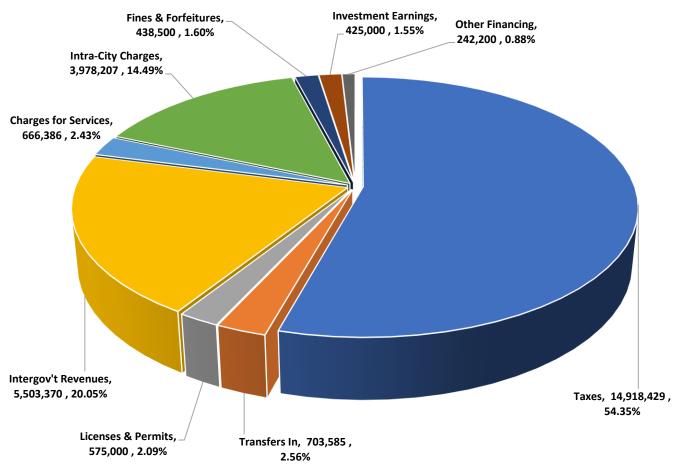

| Intergov't Revenues  | 5,025,210     | 5,035,221     | 5,162,589     | 5,285,922       | 5,503,370     |
| Charges for Services | 485,419       | 461,408       | 597,631       | 853,686         | 666,386       |
| Intra-City Charges   | 3,487,290     | 3,891,269     | 3,642,574     | 4,437,986       | 3,978,207     |
| Fines & Forfeitures  | 571,191       | 444,234       | 397,311       | 445,380         | 438,500       |
| Investment Earnings  | 112,807       | 18,200        | 17,607        | 442,254         | 425,000       |
| Other Financing      | 117,966       | 80,369        | 66,631        | 232,869         | 242,200       |
| TOTAL                | \$ 23,095,863 | \$ 24,244,629 | \$ 32,114,775 | \$ 26,345,062   | \$ 27,450,677 |

#### **FY2024 General Fund Revenues by Source**





# FY24 Budget - At A Glance

#### **ALL EXPENSES BY CATEGORY**

|                      | FY20 ACTUAL   | FY21 ACTUAL   | FY22 ACTUAL   | FY23 EST ACT   | FY24 BUDGET    |
|----------------------|---------------|---------------|---------------|----------------|----------------|
| Personnel            | 28,596,559    | 29,636,864    | 31,579,263    | 34,801,339     | 38,523,100     |
| Supplies & Materials | 3,745,429     | 3,896,309     | 4,484,453     | 4,279,399      | 5,207,515      |
| Purchased Services   | 11,769,359    | 11,677,727    | 12,854,142    | 11,906,282     | 16,636,627     |
| Intra-City Charges   | 1,037,178     | 934,998       | 1,097,996     | 1,280,555      | 1,395,441      |
| Fixed Charges        | 7,699,019     | 9,028,508     | 9,026,441     | 11,186,172     |