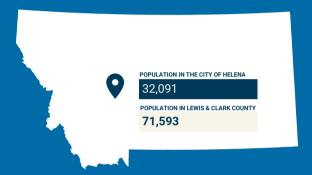

n, which are home to over 70 miles of recreational trails.

In addition to the abundance of recreation opportunities, the city boasts a historic downtown replete with local shops, restaurants, breweries and a pedestrian mall. Dubbed one of the "100 Best Small Art Towns in America" by American's for the Arts, Helena's creativity shines through organizations like the world-renowned Archie Bray Foundation for Ceramic Arts, several local theaters and art museums, the Helena Symphony, and the Montana Historical Society Museum.

While healthcare, education and government-related jobs predominate, Helena is an agricultural and livestock trade center and has light manufactures. The city has a long history of economic stability with relatively low unemployment compared to the rest of the state.





DAYTIME POPULATION WITHIN HELENA: 40,389

> HOUSING UNITS: 15,902

**MEDIAN AGE: 39.9** 

EDUCATIONAL ATTAINMENT (AGE 25+):

BACHELOR'S DEGREE OR HIGHER 50.2%

GRADUATE OR PROFESSIONAL DEGREE 20.0%

MEAN HOUSEHOLD INCOME: \$84,410

MEAN TRAVEL TIME TO WORK: 13 MIN.

**COLLEGES AND UNIVERSITIES IN CITY: 2** 

SOURCES: 2020 DECENNIAL CENSUS & 2021 AMERICAN COMMUNITY SURVEY 5-YEAR EST, NOTE: MEAN INCOME IN THE PAST 12 MONTHS (IN 2021 INFLATION-ADJUSTED DOLLARS)

## **POPULATION**

**TOTAL POPULATION: 32,091** 

SOURCE: U.S. CENSUS BUREAU. ESRI FORECASTS FOR 2022 AND 2027.

#### PROJECTED ANNUAL GROWTH RATE - 2022-2027







0.26%

0.33%

2.13%

POPULATION HOUSEHOLD HOUSEHOLD **MEDIAN INCOME** 



HELENA, MT HAS A TOTAL AREA OF 16.84 SQ. MILES

#### **2020 POPULATION BY RACE**

Caucasian -