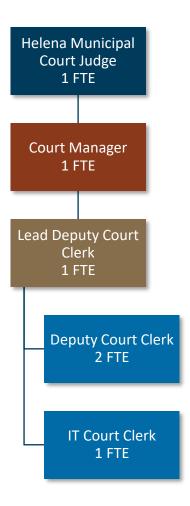

#### Police & Court - Fund 012

The HCC supports the Police & Court budget request as presented.

Notable line-item expenditures presented in the Police & Court budget:

- Fifty (50) sworn officers employed (\$6.5M in personnel services)
- Staff requests:
  - o 1.0 FTE Court Officer
  - 1.0 FTE Evidence Technician (.5 FTE request)
- \$5K for LEADS Online Service to help recover stolen property being pawned.