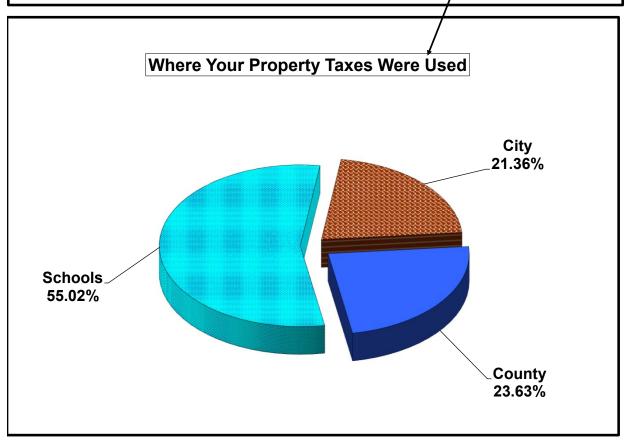

. Current Market Value

The value determined by the State Department of Revenue as the current fair value of the property if it was to be sold in today's market.

### 2. Taxable Exemption

A percent set by the State Legislature as that portion of Current Market Value which will be exempt from taxation. This only applies to certain classes of properties.

#### 3. Taxable Rate (Percentage)

The percent set by the State Legislature as that portion of Current Market Value, less any exemption, which will be taxable.

#### 4. Current Taxable Value

Current Market Value, less any allowed exemption, times the Taxable Rate. This is still NOT the amount you multiply times the mill levies. You must divide the Current Taxable by 1,000 to determine the Taxable Value per mill on a piece of property.





### RESIDENTIAL PROPERTY TAX COMPUTATION

Within the City of Helena

2020 Levy Year

(Same as Calendar Year)

Multiply your home's market value by:

1.105%

|               |   | Example |   |             |
|---------------|---|---------|---|-------------|
| \$<br>200,000 | Χ | 1.105%  | = | \$<br>2,210 |

OR

The following steps may be used to calculate property taxes on a residential property in Helena.

|    |              | Example                          |   |                |                                    |
|----|--------------|----------------------------------|---|----------------|------------------------------------|
| 1. |              | Current "Phased In" Market Value |   | \$<br>200,000  | (From Assessment Notice)           |
| 2. | Subtract     | 2020 Exemption0.00%