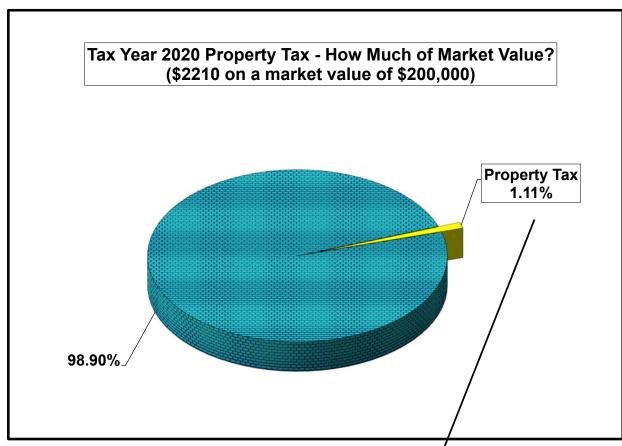

1. Current Market Value

The value determined by the State Department of Revenue as the current fair value of the property if it was to be sold in today's market.

### 2. Taxable Exemption

A percent set by the State Legislature as that portion of Current Market Value which will be exempt from taxation. This only applies to certain classes of properties.

#### 3. Taxable Rate (Percentage)

The percent set by the State Legislature as that portion of Current Market Value, less any exemption, which will be taxable.

#### 4. Current Taxable Value

Current Market Value, less any allowed exemption, times the Taxable Rate. This is still NOT the amount you multiply times the mill levies. You must divide the Current Taxable by 1,000 to determine the Taxable Value per mill on a piece of property.





### RESIDENTIAL PROPERTY TAX COMPUTATION

Within the City of Helena

2020 Levy Year

(Same as Calendar Year)

Multiply your home's market value by:

1.105%

|               |   | Example |   |             |
|---------------|---|---------|---|-------------|
| \$<br>200,000 | Χ | 1.105%  | = | \$<br>2,210 |

OR

The following steps may be used to calculate property taxes on a residential property in Helena.

|    |              | Example                          |   |                |                                    |
|----|--------------|----------------------------------|---|----------------|------------------------------------|
| 1. |              | Current "Phased In" Market Value |   | \$<br>200,000  | (From Assessment Notice)           |
| 2. | Subtract     | 2020 Exemption0.00%