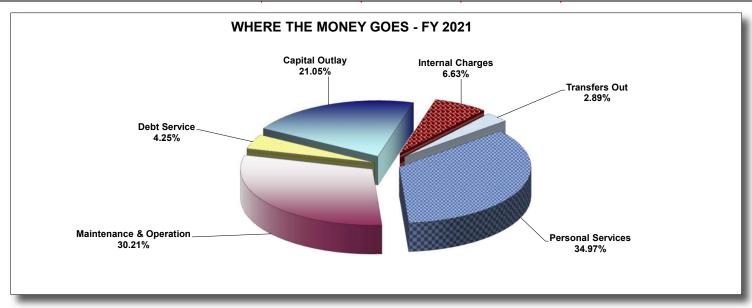

|                         |    | FY 2018    |    | FY 2019    | FY 2020 |            | FY 2021 |            |    | Budget     |  |                 |
|-------------------------|----|------------|----|------------|---------|------------|---------|------------|----|------------|--|-----------------|
|                         |    | Actual     |    | Actual     |         | Actual     |         | Actual     |    | Budget     |  | Increase (Decr) |
| B 10 :                  | •  | 00 770 004 | •  | 07 700 455 | •       | 00 507 050 | •       | 00 004 040 | •  | 0.700.007  |  |                 |
| Personal Services       | \$ | 26,779,234 | \$ | 27,783,455 | \$      | 28,597,356 | \$      | 32,301,343 | \$ | 3,703,987  |  |                 |
| Maintenance & Operation |    | 21,476,296 |    | 23,261,653 |         | 24,223,623 |         | 27,903,897 |    | 3,680,274  |  |                 |
| Debt Service            |    | 3,273,474  |    | 3,078,557  |         | 3,897,621  |         | 3,921,218  |    | 23,597     |  |                 |
| Capital Outlay          |    | 10,580,221 |    | 15,794,135 |         | 14,883,709 |         | 19,447,487 |    | 4,563,778  |  |                 |
| Internal Charges        |    | 4,484,016  |    | 5,368,471  |         | 5,584,214  |         | 6,121,088  |    | 536,874    |  |                 |
| Transfers Out           |    | 2,748,018  |    | 3,654,063  |         | 2,368,947  |         | 2,672,301  |    | 303,354    |  |                 |
| Total City Expenditures | \$ | 69,341,259 | \$ | 78,940,334 | \$      | 79,555,471 | \$      | 92,367,334 | \$ | 12,811,863 |  |                 |