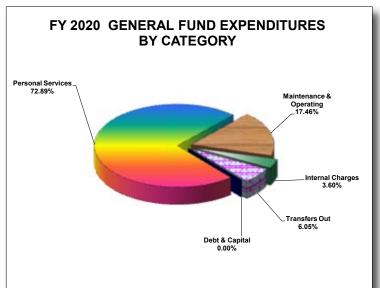

|                         |    | FY 2018    |    | FY 2019    | FY 2020 |            | FY 2021 |            |    | Budget     |  |                 |
|-------------------------|----|------------|----|------------|---------|------------|---------|------------|----|------------|--|-----------------|
|                         |    | Actual     |    | Actual     |         | Actual     |         | Actual     |    | Budget     |  | Increase (Decr) |
| B 10 :                  | •  | 00 770 004 | •  | 07 700 455 | •       | 00 507 050 | •       | 00 004 040 | •  | 0.700.007  |  |                 |
| Personal Services       | \$ | 26,779,234 | \$ | 27,783,455 | \$      | 28,597,356 | \$      | 32,301,343 | \$ | 3,703,987  |  |                 |
| Maintenance & Operation |    | 21,476,296 |    | 23,261,653 |         | 24,223,623 |         | 27,903,897 |    | 3,680,274  |  |                 |
| Debt Service            |    | 3,273,474  |    | 3,078,557  |         | 3,897,621  |         | 3,921,218  |    | 23,597     |  |                 |
| Capital Outlay          |    | 10,580,221 |    | 15,794,135 |         | 14,883,709 |         | 19,447,487 |    | 4,563,778  |  |                 |
| Internal Charges        |    | 4,484,016  |    | 5,368,471  |         | 5,584,214  |         | 6,121,088  |    | 536,874    |  |                 |
| Transfers Out           |    | 2,748,018  |    | 3,654,063  |         | 2,368,947  |         | 2,672,301  |    | 303,354    |  |                 |
| Total City Expenditures | \$ | 69,341,259 | \$ | 78,940,334 | \$      | 79,555,471 | \$      | 92,367,334 | \$ | 12,811,863 |  |                 |