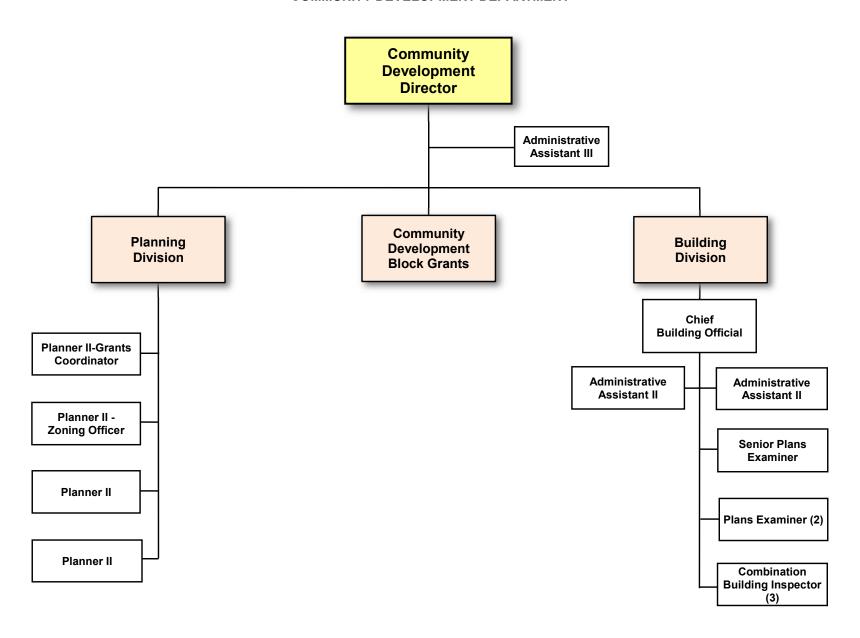

| Debt Service                       | _         | <u>-</u>  | _         | _           | _         | _         |
| Capital Outlay                     | 24,622    | _         | 43,690    | 43,690      | 43,174    | _         |
| Debt & Capital                     | 24,622    | =         | 43,690    | 43,690      | 43,174    | -         |
| Total Expenditures                 | 1,847,912 | 2,729,966 | 1,878,299 | 2,314,929   | 1,811,071 | 2,456,486 |
| Revenues Over (Under) Expenditures | (423,335) | (492,291) | (684,404) | (1,121,034) | (171,104) | (947,190) |

#### Parts of the General Fund and Other Funds Included in this Department:

014 Community Development 1601 Community Development

226 CDBG/HOME 228 Community Renewal

503 Building

## CITY OF HELENA COMMUNITY DEVELOPMENT DEPARTMENT



#### **Community Facilities Department**

|                                   |           |           |            |                        |               | Adopted   |
|-----------------------------------|-----------|-----------|------------|------------------------|---------------|-----------|
|                                   | FY 2018   | FY 2019   |            | FY 2020                |               | FY 2021   |
|                                   | Actual    | Actual    | Adopted    | Amended                | Actual        | Budget    |
| venues                            |           |           |            |                        |               |           |
| Taxes                             | -         | -         | -          | -                      | -             |