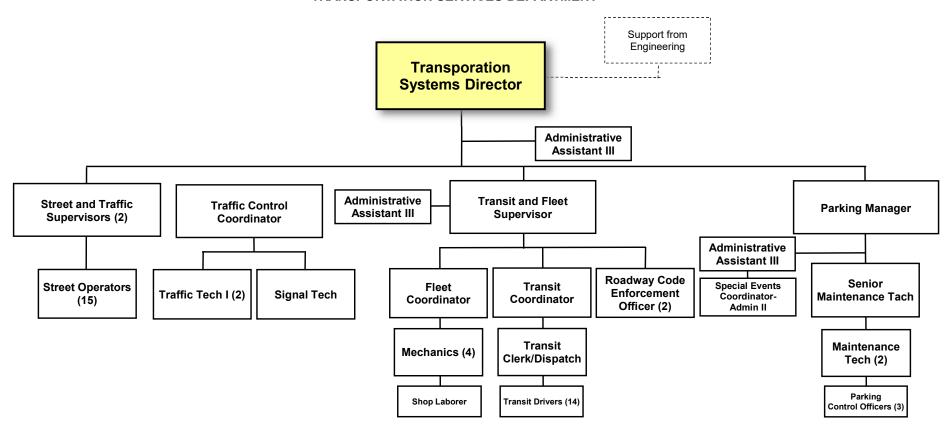

Capital Outlay                          | 1,931,953  | 2,179,235  | 3,642,310  | 7,982,827   | 3,836,177  | 6,196,000  |
| Debt & Capital                          | 2,518,770  | 2,768,988  | 4,289,633  | 8,630,150   | 4,427,167  | 7,134,336  |
| otal Expenditures                       | 10,496,477 | 10,694,582 | 14,470,323 | 20,447,753  | 13,057,729 | 17,472,799 |
| Revenues Over (Under) Expenditures      | (916,631)  | 312,146    | 63,874     | (1,246,994) | 906,649    | 15,380     |

# Parts of the General Fund and Other Funds Included in this Department:

- 201 Street & Traffic
- 240 Gas Tax
- 241 Gas Tax HB473
- **551** Parking
- 561 Special Charters 580 Capital Transit
- 581 CT East Valley
- 582 CT Head Start
- 610 Fleet Services

# CITY OF HELENA TRANSPORTATION SERVICES DEPARTMENT





#### General Fund Fund: 100

#### **Description:**

The General Fund accounts for all assets, sources and uses for financing the general operations and administration of the city. All other uses of resources for specific purposes are accounted for in other funds set up for those specific purposes.

The General Fund is accounted for as a single fund operation. For additional analysis and information, it is also presented herein with sub-funds. Each budgetary sub-fund has a separate financial summary and narrative explanation. The following sub-funds comprise the operations of the General Fund:

| Sub-Fund                |        |  |  |  |  |
|-------------------------|--------|--|--|--|--|
| Description             | Number |  |  |  |  |
| General Government      | 011    |  |  |  |  |