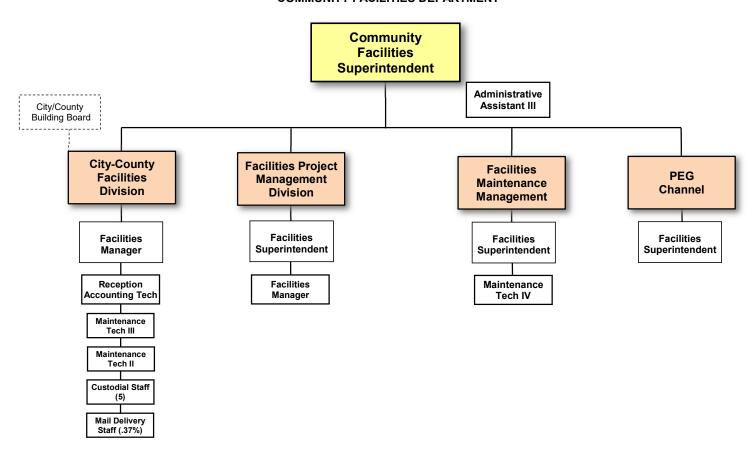

s Department:  |           |           |            |                        |               |           |
| 112 Facilities Management         |           |           | 570        | City-County Bu         | uildina Fund  |           |
| 4505 4506 Project Management      |           |           | 571        | City/Cnty Bldg<br>4510 |               | e         |
| 4507 Public Ed & Govt Acc Chnl    |           |           |            | 4511<br>4511           | CCAB Delivery | •         |
| i abiio Ed & Cott Acc Cilli       |           |           |            |                        | , 1 11 to y   |           |
| 13 Facilities Managemnt-HVCC      |           |           | <b>572</b> | City/Cnty Bldg         | Telephone     |           |

### CITY OF HELENA COMMUNITY FACILITIES DEPARTMENT



#### **Fire Department**

|                                             |                   |                   | Г                                       |           |              | Adopted<br>FY 2021                      |
|---------------------------------------------|-------------------|-------------------|-----------------------------------------|-----------|--------------|-----------------------------------------|
|                                             | FY 2018<br>Actual | FY 2019<br>Actual | FY 2020                                 |           |              |                                         |
|                                             |                   |                   | Adopted                                 | Amended   | Actual       | Budget