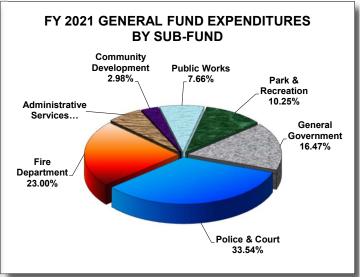

6,566          | 372,028          | 678,717          |        | 977,200    |                 | 298,483   |
|   | 971,594          | 1,031,846        | 1,053,699        |        | 1,267,381  |                 | 213,682   |
|   | 9,615            | 13,930           | 3,181            |        | 6,250      |                 | 3,069     |
|   | 1,042,236        | 1,105,671        | 1,282,425        |        | 1,240,717  |                 | (41,708)  |
|   | 465,681          | 494,465          | 344,324          |        | 353,671    |                 | 9,347     |
|   | \$<br>20,877,062 | \$<br>22,110,424 | \$<br>23,059,534 | \$     | 23,248,798 | \$              | 189,265   |
|   |                  |                  |                  |        |            |                 |           |





General Government Police & Court Fire Department Administrative Services Community Development Public Works Park & Recreation

|   | FY 2018    | FY 2019       | FY 2020 FY 2021 |               | Budget          |
|---|------------|---------------|-----------------|---------------|-----------------|
|   | Actual     | Actual        | Actual          | Budget        | Increase (Decr) |
|   |            |               |                 |               |                 |
|   | 3,646,626  | 3,234,778     | 2,976,446       | 3,911,156     | 934,710         |
|   | 7,077,172  | 7,482,053     | 6,745,077       | 7,963,021     | 1,217,943       |
|   | 4,268,531  | 4,763,236     | 4,368,626       | 5,459,159     | 1,090,533       |
|   | 1,162,233  | 1,156,593     | 1,183,950       | 1,449,22