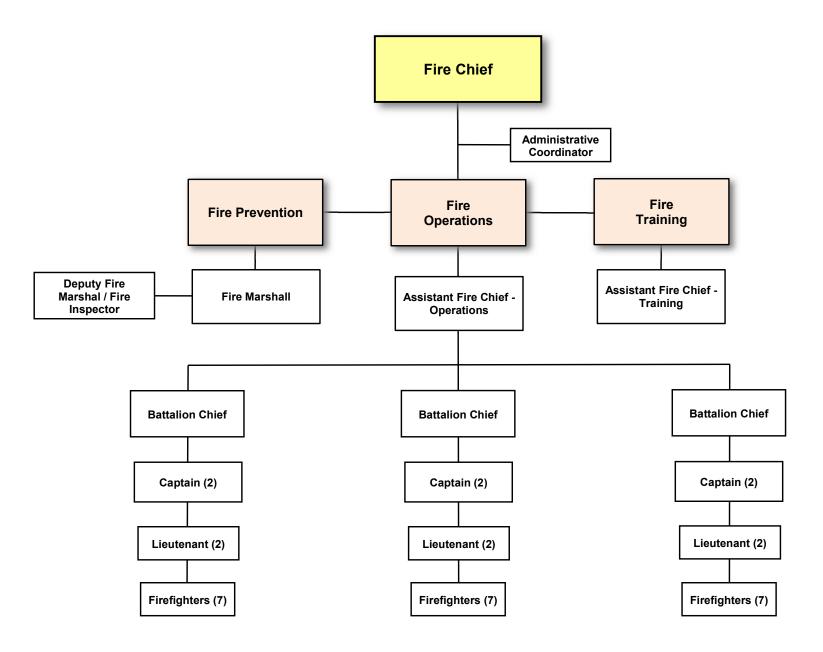

|
| Debt & Capital                              |                   | 131,960           | 470,000                                 | 569,341   | 460,779      | 1,557,00                                |
| otal Expenditures                           | 4,268,531         | 5,141,045         | 6,009,219                               | 1,213,802 | 5,430,444    | 7,900,85                                |
| Revenues Over (Under) Expenditures          | (4,091,965)       | (4,163,786)       | (4,293,502)                             | 501,915   | (3,770,775)  | (4,430,094                              |

#### Parts of the General Fund and Other Funds Included in this Department:

013 Fire Department
2301 Fire

2305 Fire Grants

260 Fire Safety Levy

# CITY OF HELENA FIRE DEPARTMENT



# **Park & Recreation Department**

|                                    |             |             |              | Г         | Adopted     |             |
|------------------------------------|-------------|-------------|--------------|-----------|-------------|-------------|
|                                    | FY 2018     | FY 2019     |              | FY 2020   |             | FY 2021     |
|                                    | Actual      | Actual      | Adopted      | Amended   | Actual      | Budget      |
| Revenues                           |             |             |              |           |             |             |
| Taxes                              | -           | -           | <del>-</del> | -         | -           | -           |
| Special Assessments