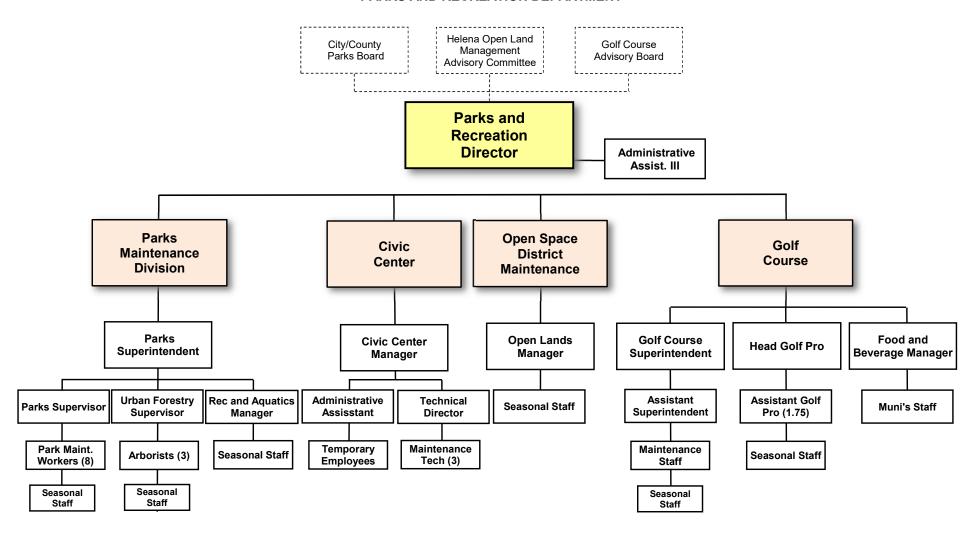

ncessions          |
|     | 4106 Kay's Kids                 |     | 4115         | Golf Maintenance          |
|     | 4107 Urban Trails               |     | 4119         | Golf Capital/Debt Service |
|     | 4109 Code Enforcement-Weed Mgmt |     |              |                           |
| 204 | Civic Center Board              |     |              |                           |
| 211 | Civic Center                    |     |              |                           |
| 235 | Open Space District Maint       |     |              |                           |
| 237 | Urban Forestry                  |     |              |                           |
| 239 | Weed Control                    |     |              |                           |

# CITY OF HELENA PARKS AND RECREATION DEPARTMENT



# **Police Department & City Court**

|                                    |             |             |             |             | Adopted     |           |
|------------------------------------|-------------|-------------|-------------|-------------|-------------|-----------|
|                                    | FY 2018     | FY 2019     |             | FY 2020     |             | FY 2021   |
|                                    | Actual      | Actual      | Adopted     | Amended     | Actual      | Budget    |
| Revenues                           |             |             |             |             |             |           |
| Taxes                              | -           | -           | -           | -           | -           | -         |
| Special Assessments