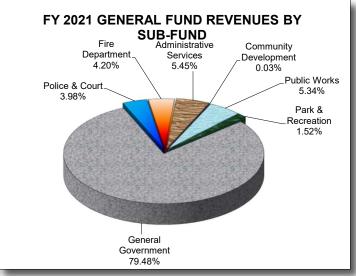

| 1,124             | 1,034    | (81,840)                  |
| Internal Charges        |    | 736,070           | 717,              | 903           | 718,577           | 73                | 1,108    | 15,531                    |
| Maintenance & Operating |    | 2,898,971         | 3,471,            | 992           | 3,479,671         | 4,16              | 5,359    | 685,688                   |
| Personal Services       | \$ | 15,027,294        | \$ 15,549,        | 929 \$        | 14,530,185        | \$ 17,710         | 6,653 \$ | 3,186,468                 |
|                         |    | FY 2018<br>Actual | FY 2019<br>Actual |               | FY 2020<br>Actual | FY 2021<br>Budget |          | Budget<br>Increase (Decr) |

#### **GENERAL FUND REVENUES & EXPENDITURES BY SUB-FUND**





General Government Police & Court Fire Department Administrative Services Community Development Public Works Park & Recreation

|   | Actual           | Actual           | Actual           | Budget |            | Increase (Decr) |           |
|---|------------------|------------------|------------------|--------|------------|-----------------|-----------|
| L | , 101007         | , 101441         | , 101001         |        | Zaagot     |                 | (2001)    |
|   | \$<br>17,094,750 | \$<br>17,932,914 | \$<br>18,454,184 | \$     | 18,478,025 | \$              | 23,841    |
|   | 1,116,620        | 1,159,570        | 1,243,003        |        | 925,554    |                 | (317,449) |
|   | 176,566          | 372,028          | 678,717          |        | 977,200    |