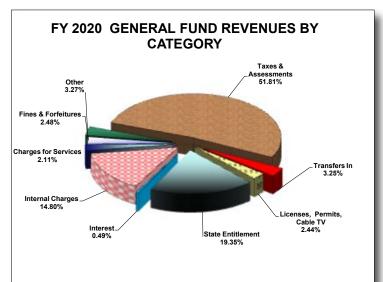

|                           | FY 2018          |    | FY 2019    |    | FY 2020    |    | FY 2021    |    | Budget          |
|---------------------------|------------------|----|------------|----|------------|----|------------|----|-----------------|
|                           | Actual           |    | Actual     |    | Actual     |    | Budget     |    | Increase (Decr) |
| Property Tax Levies       | \$<br>10,044,936 | \$ | 10,411,984 | \$ | 10,879,461 | \$ | 10,804,070 | \$ | (75,390)        |
| Other Taxes & Assessments | 8,958,705        |    | 10,485,466 |    | 13,875,730 |    | 14,039,546 |    | 163,817         |
| State Entitlement         | 4,267,152        |    | 4,342,633  |    | 4,493,339  |    | 4,537,967  |    | 44,628          |
| Other Governments         | 4,204,125        |    | 6,208,107  |    | 7,200,787  |    | 5,842,893  |    | (1,357,894)     |
| Fines & Forfeitures       | 599,816          |    | 617,689    |    | 606,025    |    | 592,700    |    | (13,325)        |
| Charges for Services      | 22,523,923       |    | 24,359,923 |    | 25,233,915 |    | 26,812,368 |    | 1,578,453       |
| Internal Transactions     | 7,943,148        |    | 9,022,534  |    | 7,953,161  |    | 8,795,638  |    | 842,477         |
| Debt Issuance             | 2,151,433        |    | 50,485     |    | 6,014,318  |    | 9,650,000  |    | 3,635,682       |
| Other                     | 9,430,496        |    | 10,829,203 |    | 11,283,104 |    | 12,179,886 |    | 896,782         |
| Total City Revenues       | \$<br>70,123,734 | \$ | 76,328,024 | \$ | 87,539,838 | \$ | 93,255,068 | \$ | 5,715,230       |