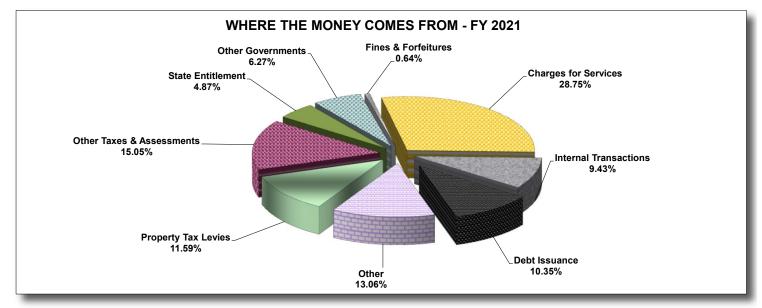

|                           | FY 2018          |    | FY 2019    |    | FY 2020    |    | FY 2021    |    | Budget          |
|---------------------------|------------------|----|------------|----|------------|----|------------|----|-----------------|
|                           | Actual           |    | Actual     |    | Actual     |    | Budget     |    | Increase (Decr) |
| Property Tax Levies       | \$<br>10,044,936 | \$ | 10,411,984 | \$ | 10,879,461 | \$ | 10,804,070 | \$ | (75,390)        |
| Other Taxes & Assessments | 8,958,705        |    | 10,485,466 |    | 13,875,730 |    | 14,039,546 |    | 163,817         |
| State Entitlement         | 4,267,152        |    | 4,342,633  |    | 4,493,339  |    | 4,537,967  |    | 44,628          |
| Other Governments         | 4,204,125        |    | 6,208,107  |    | 7,200,787  |    | 5,842,893  |    | (1,357,894)     |
| Fines & Forfeitures       | 599,816          |    | 617,689    |    | 606,025    |    | 592,700    |    | (13,325)        |
| Charges for Services      | 22,523,923       |    | 24,359,923 |    | 25,233,915 |    | 26,812,368 |    | 1,578,453       |
| Internal Transactions     | 7,943,148        |    | 9,022,534  |    | 7,953,161  |    | 8,795,638  |    | 842,477         |
| Debt Issuance             | 2,151,433        |    | 50,485     |    | 6,014,318  |    | 9,650,000  |    | 3,635,682       |
| Other                     | 9,430,496        |    | 10,829,203 |    | 11,283,104 |    | 12,179,886 |    | 896,782         |
| Total City Revenues       | \$<br>70,123,734 | \$ | 76,328,024 | \$ | 87,539,838 | \$ | 93,255,068 | \$ | 5,715,230       |