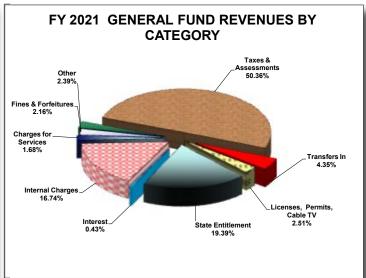

|                           | FY 2018          |    | FY 2019    |    | FY 2020    |    | FY 2021    |    | Budget          |
|---------------------------|------------------|----|------------|----|------------|----|------------|----|-----------------|
|                           | Actual           |    | Actual     |    | Actual     |    | Budget     |    | Increase (Decr) |
| Property Tax Levies       | \$<br>10,044,936 | \$ | 10,411,984 | \$ | 10,879,461 | \$ | 10,804,070 | \$ | (75,390)        |
| Other Taxes & Assessments | 8,958,705        |    | 10,485,466 |    | 13,875,730 |    | 14,039,546 |    | 163,817         |
| State Entitlement         | 4,267,152        |    | 4,342,633  |    | 4,493,339  |    | 4,537,967  |    | 44,628          |
| Other Governments         | 4,204,125        |    | 6,208,107  |    | 7,200,787  |    | 5,842,893  |    | (1,357,894)     |
| Fines & Forfeitures       | 599,816          |    | 617,689    |    | 606,025    |    | 592,700    |    | (13,325)        |
| Charges for Services      | 22,523,923       |    | 24,359,923 |    | 25,233,915 |    | 26,812,368 |    | 1,578,453       |
| Internal Transactions     | 7,943,148        |    | 9,022,534  |    | 7,953,161  |    | 8,795,638  |    | 842,477         |
| Debt Issuance             | 2,151,433        |    | 50,485     |    | 6,014,318  |    | 9,650,000  |    | 3,635,682       |
| Other                     | 9,430,496        |    | 10,829,203 |    | 11,283,104 |    | 12,179,886 |    | 896,782         |
| Total City Revenues       | \$<br>70,123,734 | \$ | 76,328,024 | \$ | 87,539,838 | \$ | 93,255,068 | \$ | 5,715,230       |