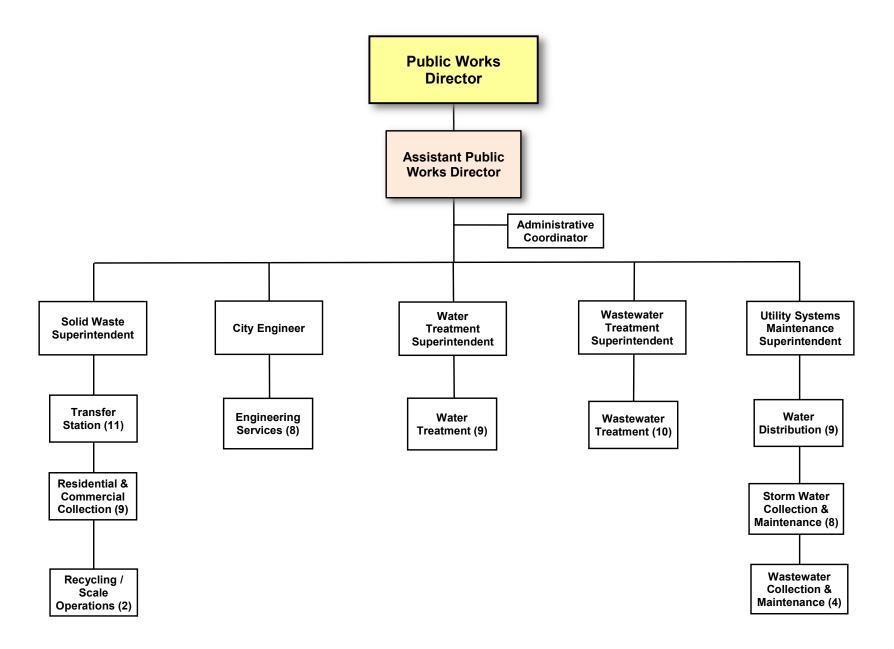

ansfer Station                 | •                       |                         |
| 3125 Water Treatment                                  |                        |                          | 546<br>547               | Recycling                        | II.                     |                         |
| 3126 Water I treatment 3126 Water Utility Maintenance |                        |                          | 341                      | recycling                        |                         |                         |
| 3120 Water Guilly Maintenance                         |                        |                          |                          |                                  |                         |                         |

# CITY OF HELENA PUBLIC WORKS DEPARTMENT



# **Transportation Department**

|                                         |            |            |            |             | Adopted    |            |
|-----------------------------------------|------------|------------|------------|-------------|------------|------------|
|                                         | FY 2018    | FY 2019    |            | FY 2020     |            | FY 2021    |
|                                         | Actual     | Actual     | Adopted    | Amended     | Actual     | Budget     |
| Payanuas                                |            |            |            |             |            |            |
| Revenues                                |            |            |            |             |            |            |
| Taxes