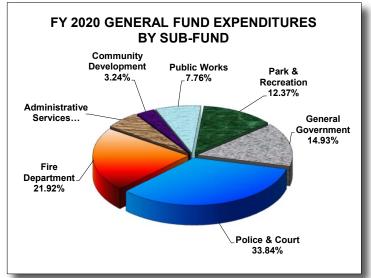

176,566          | 372,028          | 678,717          |        | 977,200    |                 | 298,483   |
|   | 971,594          | 1,031,846        | 1,053,699        |        | 1,267,381  |                 | 213,682   |
|   | 9,615            | 13,930           | 3,181            |        | 6,250      |                 | 3,069     |
|   | 1,042,236        | 1,105,671        | 1,282,425        |        | 1,240,717  |                 | (41,708)  |
|   | 465,681          | 494,465          | 344,324          |        | 353,671    |                 | 9,347     |
|   | \$<br>20,877,062 | \$<br>22,110,424 | \$<br>23,059,534 | \$     | 23,248,798 | \$              | 189,265   |
|   |                  |                  |                  |        |            |                 |           |





General Government Police & Court Fire Department Administrative Services Community Development Public Works Park & Recreation

|   | FY 2018    | FY 2019       | FY 2020 FY 2021 |               | Budget          |
|---|------------|---------------|-----------------|---------------|-----------------|
|   | Actual     | Actual        | Actual          | Budget        | Increase (Decr) |
|   |            |               |                 |               |                 |
|   | 3,646,626  | 3,234,778     | 2,976,446       | 3,911,156     | 934,710         |
|   | 7,077,172  | 7,482,053     | 6,745,077       | 7,963,021     | 1,217,943       |
|   | 4,268,531  | 4,763,236     | 4,368,626       | 5,459,159     | 1,090,533       |
|   | 1,162,233  | 1,156,593     | 1,183,950       | 1,449,