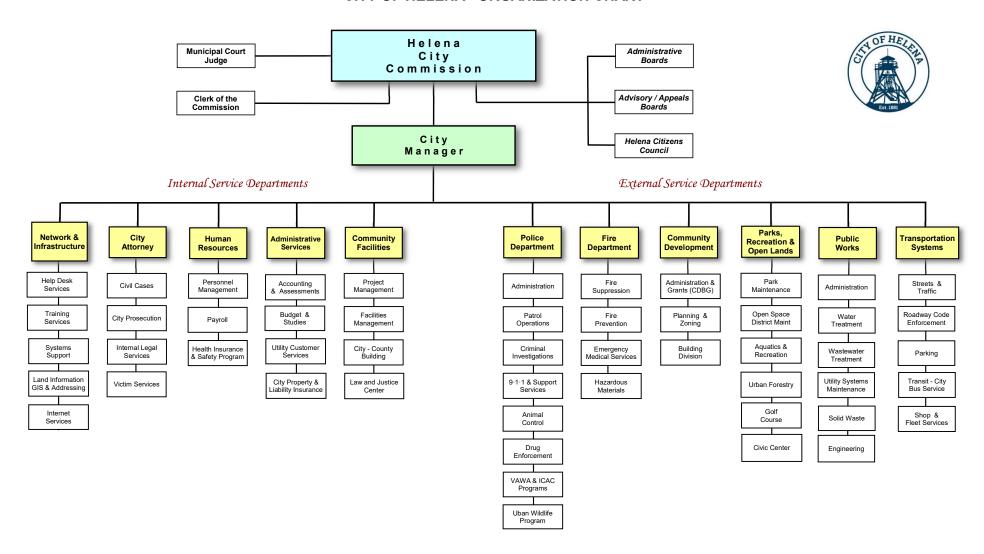

In 1976 the City of Helena adopted a Charter form of government. The Helena City Charter sets forth a commission/manager form of government. The rationale behind the commission/manager form of government is to separate the legislative and administrative responsibilities of the city. Thus, the Commission functions in a policy-making role, while the Manager executes that policy and generally administers city affairs.