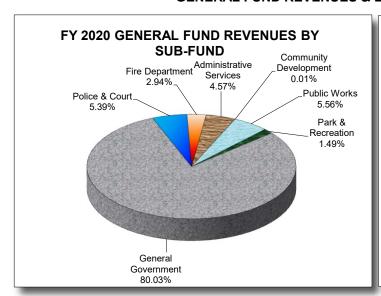

| 1,124             | 1,034    | (81,840)                  |
| Internal Charges        |    | 736,070           | 717,              | 903           | 718,577           | 73                | 1,108    | 15,531                    |
| Maintenance & Operating |    | 2,898,971         | 3,471,            | 992           | 3,479,671         | 4,16              | 5,359    | 685,688                   |
| Personal Services       | \$ | 15,027,294        | \$ 15,549,        | 929 \$        | 14,530,185        | \$ 17,710         | 6,653 \$ | 3,186,468                 |
|                         |    | FY 2018<br>Actual | FY 2019<br>Actual |               | FY 2020<br>Actual | FY 2021<br>Budget |          | Budget<br>Increase (Decr) |

#### **GENERAL FUND REVENUES & EXPENDITURES BY SUB-FUND**





General Government Police & Court Fire Department Administrative Services Community Development Public Works Park & Recreation

|   | Actual           | Actual           | Actual           | Budget |            | Increase (Decr) |           |
|---|------------------|------------------|------------------|--------|------------|-----------------|-----------|
| L | , 101007         | , 101441         | , 101001         |        | Zaagot     |                 | (2001)    |
|   | \$<br>17,094,750 | \$<br>17,932,914 | \$<br>18,454,184 | \$     | 18,478,025 | \$              | 23,841    |
|   | 1,116,620        | 1,159,570        | 1,243,003        |        | 925,554    |                 | (317,449) |
|   | 176,566          | 372,028          | 678,717          |        | 977,200    |