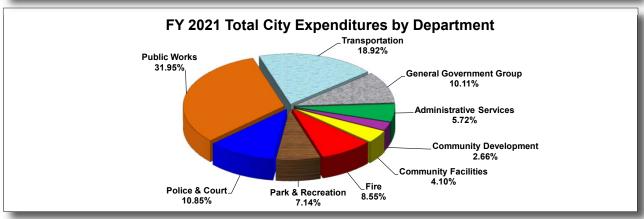

|                           | FY 2018          |    | FY 2019    |    | FY 2020    |    | FY 2021    |    | Budget          |
|---------------------------|------------------|----|------------|----|------------|----|------------|----|-----------------|
|                           | Actual           |    | Actual     |    | Actual     |    | Budget     |    | Increase (Decr) |
| Property Tax Levies       | \$<br>10,044,936 | \$ | 10,411,984 | \$ | 10,879,461 | \$ | 10,804,070 | \$ | (75,390)        |
| Other Taxes & Assessments | 8,958,705        |    | 10,485,466 |    | 13,875,730 |    | 14,039,546 |    | 163,817         |
| State Entitlement         | 4,267,152        |    | 4,342,633  |    | 4,493,339  |    | 4,537,967  |    | 44,628          |
| Other Governments         | 4,204,125        |    | 6,208,107  |    | 7,200,787  |    | 5,842,893  |    | (1,357,894)     |
| Fines & Forfeitures       | 599,816          |    | 617,689    |    | 606,025    |    | 592,700    |    | (13,325)        |
| Charges for Services      | 22,523,923       |    | 24,359,923 |    | 25,233,915 |    | 26,812,368 |    | 1,578,453       |
| Internal Transactions     | 7,943,148        |    | 9,022,534  |    | 7,953,161  |    | 8,795,638  |    | 842,477         |
| Debt Issuance             | 2,151,433        |    | 50,485     |    | 6,014,318  |    | 9,650,000  |    | 3,635,682       |
| Other                     | 9,430,496        |    | 10,829,203 |    | 11,283,104 |    | 12,179,886 |    | 896,782         |
| Total City Revenues       | \$<br>70,123,734 | \$ | 76,328,024 | \$ | 87,539,838 | \$ | 93,255,068 | \$ | 5,715,230       |

|                         |    | FY 2018    |    | FY 2019    | FY 2020 |            | FY 2021 |            |    | Budget     |  |                 |
|-------------------------|----|------------|----|------------|---------|------------|---------|------------|----|------------|--|-----------------|
|                         |    | Actual     |    | Actual     |         | Actual     |         | Actual     |    | Budget     |  | Increase (Decr) |
| B 10 :                  | •  | 00 770 004 | •  | 07 700 455 | •       | 00 507 050 | •       | 00 004 040 | •  | 0.700.007  |  |                 |
| Personal Services       | \$ | 26,779,234 | \$ | 27,783,455 | \$      | 28,597,356 | \$      | 32,301,343 | \$ | 3,703,987  |  |                 |
| Maintenance & Operation |    | 21,476,296 |    | 23,261,653 |         | 24,223,623 |         | 27,903,897 |    | 3,680,274  |  |                 |
| Debt Service            |    | 3,273,474  |    | 3,078,557  |         | 3,897,621  |         | 3,921,218  |    | 23,597     |  |                 |
| Capital Outlay          |    | 10,580,221 |    | 15,794,135 |         | 14,883,709 |         | 19,447,487 |    | 4,563,778  |  |                 |
| Internal Charges        |    | 4,484,016  |    | 5,368,471  |         | 5,584,214  |         | 6,121,088  |    | 536,874    |  |                 |
| Transfers Out           |    | 2,748,018  |    | 3,654,063  |         | 2,368,947  |         | 2,672,301  |    | 303,354    |  |                 |
| Total City Expenditures | \$ | 69,341,259 | \$ | 78,940,334 | \$      | 79,555,471 | \$      | 92,367,334 | \$ | 12,811,863 |  |                 |