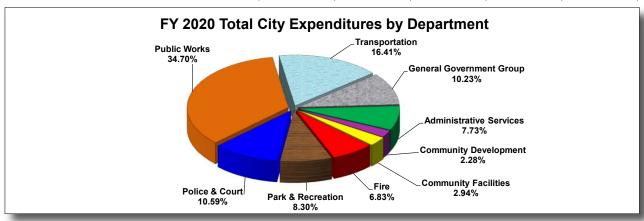

| 1,930,468  | 3,386,392  | 2,239,755  | 3,239,755   | 3,233,399  | 3,755,123  |
| 5     | Fire                        | 176,566    | 977,259    | 1,715,717  | 1,715,717   | 1,659,669  | 3,470,765  |
| 6     | Park & Recreation           | 5,488,442  | 4,443,940  | 4,289,228  | 5,310,922   | 4,457,339  | 4,226,568  |
| 7     | Police & Court              | 3,166,208  | 3,237,096  | 2,993,306  | 3,498,220   | 3,322,807  | 2,983,988  |
| 8     | Public Works                | 22,110,771 | 24,421,107 | 31,427,065 | 41,662,731  | 29,827,818 | 30,169,045 |
| 9     | Transportation              | 9,579,846  | 11,006,728 | 14,534,197 | 19,200,759  | 13,964,378 | 17,488,179 |
|       | Total City Revenues         | 70,123,734 | 76,328,024 | 85,934,177 | 104,967,632 | 87,539,838 | 93,255,068 |





|       |                                 |            |            |