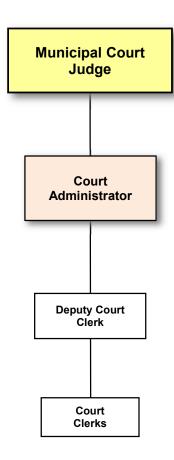

) | (6,067,728) | (6,523,612) | (6,805,204) | (5,099,311) | (7,035    |

# Parts of the General Fund and Other Funds Included in this Department:

| 012 | Police & Court                 |  |
|-----|--------------------------------|--|
|     | 1401 Court Administration      |  |
|     | 2201 Police Operations         |  |
|     | 2203 Animal Control            |  |
|     | 2207 Drug Enforcement          |  |
|     | 2209 Violence Against Women    |  |
|     | 2211 Urban Wildlife            |  |
|     | 2212 Intrnt Crimes Agnst Child |  |
| 215 | Police Projects & Reimb        |  |
| 217 | Law Enforcement Block Grant    |  |
| 218 | 9-1-1 Emergency Program        |  |
| 219 | Support Services Division      |  |

## CITY OF HELENA HELENA POLICE DEPARTMENT



# CITY OF HELENA MUNICIPAL COURT





# **Public Works Department**

|                                                       |                        |                          |                          | Adopted                          |                         |                         |
|-------------------------------------------------------|------------------------|--------------------------|--------------------------|----------------------------------|-------------------------|-------------------------|
|                                                       | FY 2018<br>Actual      | FY 2019<br>Actual        | Adopted                  | FY 2020<br>Amended               | Actual                  | FY 2021<br>Budget       |
|                                                       | Actual                 | Actual