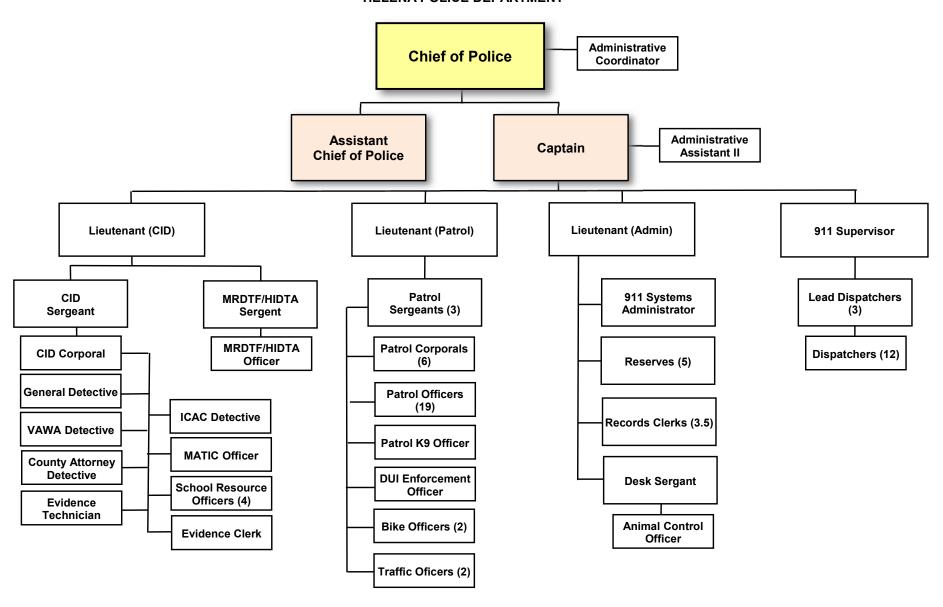

er (Under) Expenditures | (5,892,709) | (6,067,728) | (6,523,612) | (6,805,204) | (5,099,311) | (7,035    |

# Parts of the General Fund and Other Funds Included in this Department:

| 012 | Police & Court                 |  |
|-----|--------------------------------|--|
|     | 1401 Court Administration      |  |
|     | 2201 Police Operations         |  |
|     | 2203 Animal Control            |  |
|     | 2207 Drug Enforcement          |  |
|     | 2209 Violence Against Women    |  |
|     | 2211 Urban Wildlife            |  |
|     | 2212 Intrnt Crimes Agnst Child |  |
| 215 | Police Projects & Reimb        |  |
| 217 | Law Enforcement Block Grant    |  |
| 218 | 9-1-1 Emergency Program        |  |
| 219 | Support Services Division      |  |

## CITY OF HELENA HELENA POLICE DEPARTMENT



# CITY OF HELENA MUNICIPAL COURT





# **Public Works Department**

|                                                       |                        |                          |                          | Adopted                          |                         |                         |
|-------------------------------------------------------|------------------------|--------------------------|--------------------------|----------------------------------|-------------------------|-------------------------|
|                                                       | FY 2018<br>Actual      | FY 2019<br>Actual        | Adopted                  | FY 2020<br>Amended               | Actual                  | FY 2021<br>Budget       |
|                                                       |