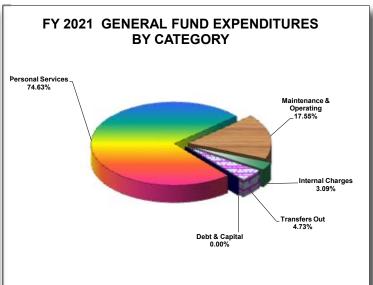

|                         |    | FY 2018    |    | FY 2019    | FY 2020 |            | FY 2021 |            |    | Budget     |  |                 |
|-------------------------|----|------------|----|------------|---------|------------|---------|------------|----|------------|--|-----------------|
|                         |    | Actual     |    | Actual     |         | Actual     |         | Actual     |    | Budget     |  | Increase (Decr) |
| B 10 :                  | •  | 00 770 004 | •  | 07 700 455 | •       | 00 507 050 | •       | 00 004 040 | •  | 0.700.007  |  |                 |
| Personal Services       | \$ | 26,779,234 | \$ | 27,783,455 | \$      | 28,597,356 | \$      | 32,301,343 | \$ | 3,703,987  |  |                 |
| Maintenance & Operation |    | 21,476,296 |    | 23,261,653 |         | 24,223,623 |         | 27,903,897 |    | 3,680,274  |  |                 |
| Debt Service            |    | 3,273,474  |    | 3,078,557  |         | 3,897,621  |         | 3,921,218  |    | 23,597     |  |                 |
| Capital Outlay          |    | 10,580,221 |    | 15,794,135 |         | 14,883,709 |         | 19,447,487 |    | 4,563,778  |  |                 |
| Internal Charges        |    | 4,484,016  |    | 5,368,471  |         | 5,584,214  |         | 6,121,088  |    | 536,874    |  |                 |
| Transfers Out           |    | 2,748,018  |    | 3,654,063  |         | 2,368,947  |         | 2,672,301  |    | 303,354    |  |                 |
| Total City Expenditures | \$ | 69,341,259 | \$ | 78,940,334 | \$      | 79,555,471 | \$      | 92,367,334 | \$ | 12,811,863 |  |                 |