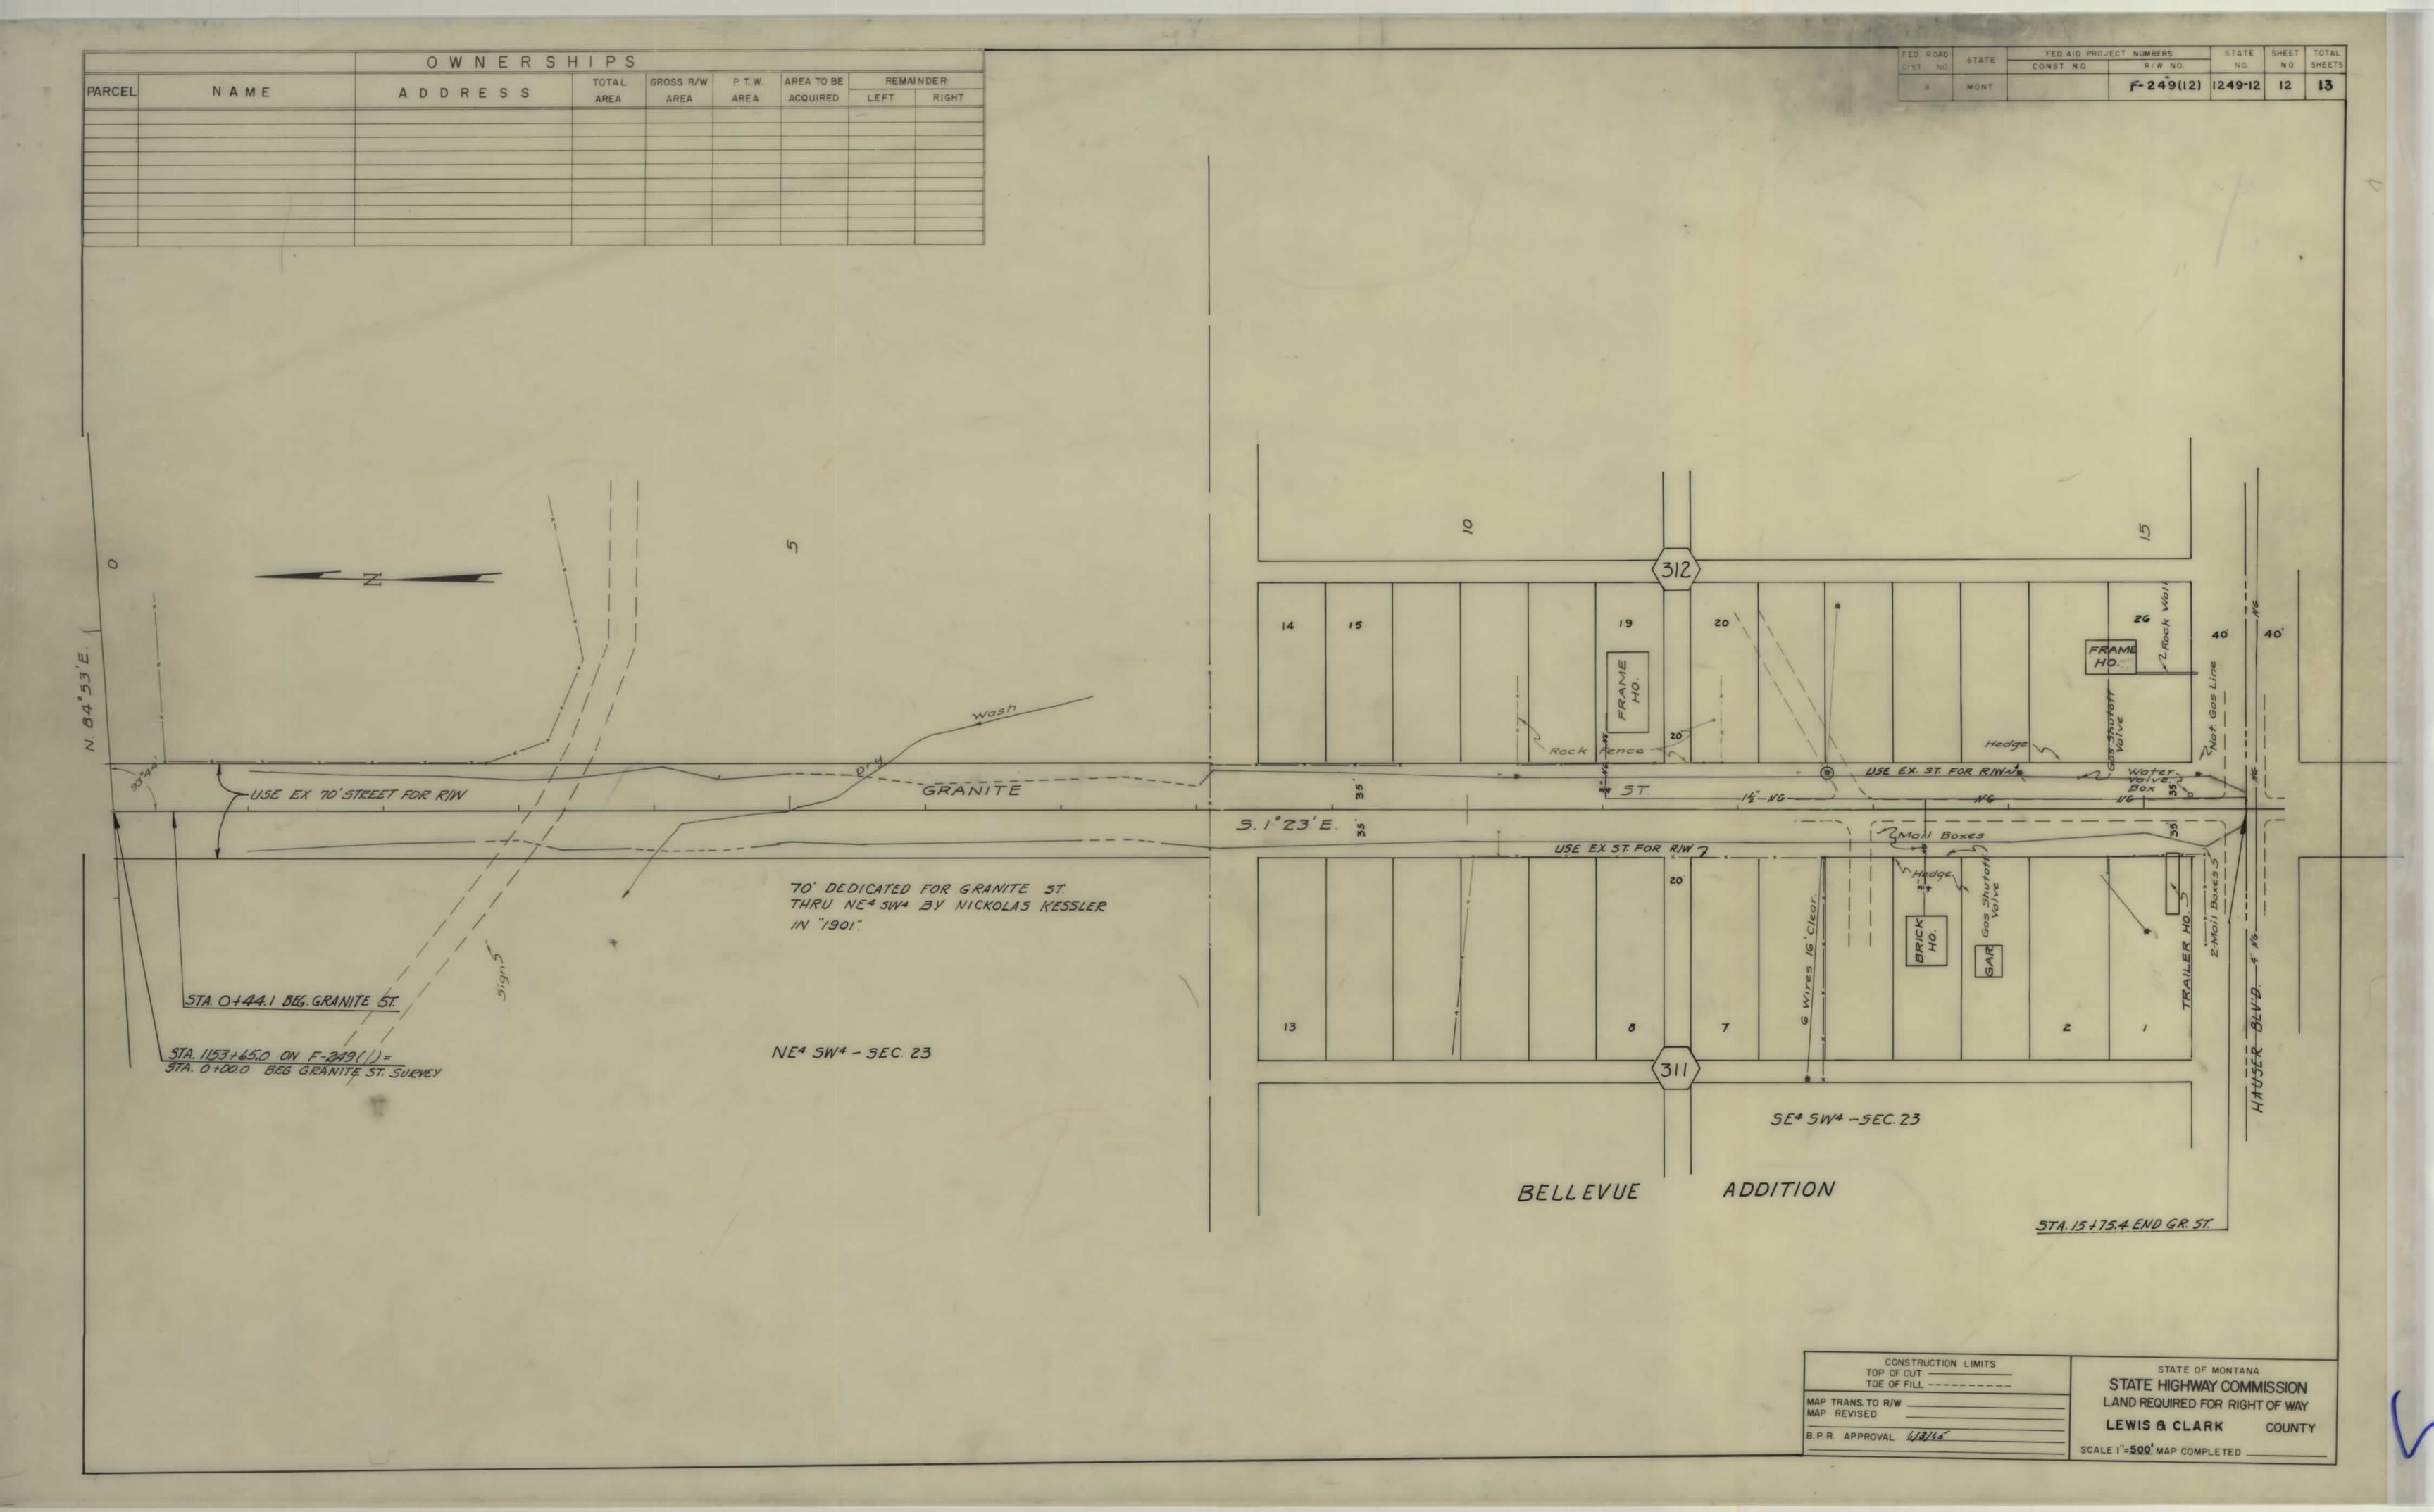

### <u>Legal Description for West Side Subdivision:</u>

Parcel 1: The SW1/4 of the SW1/4 of Section 23, Township 10 North, Range 4 West, P.M.M., Lewis and Clark County, Montana. Together with a tract of land being Portion A, located in Block 307 of the Bellevue Addition as shown on the Amended Plat filed under Doc. No. 3310725. Excepting therefrom Certificate of Survey filed under Doc. No. 462306-T, and Deed of Highway Right of Way recorded in Book 241 of Deeds, page 177.