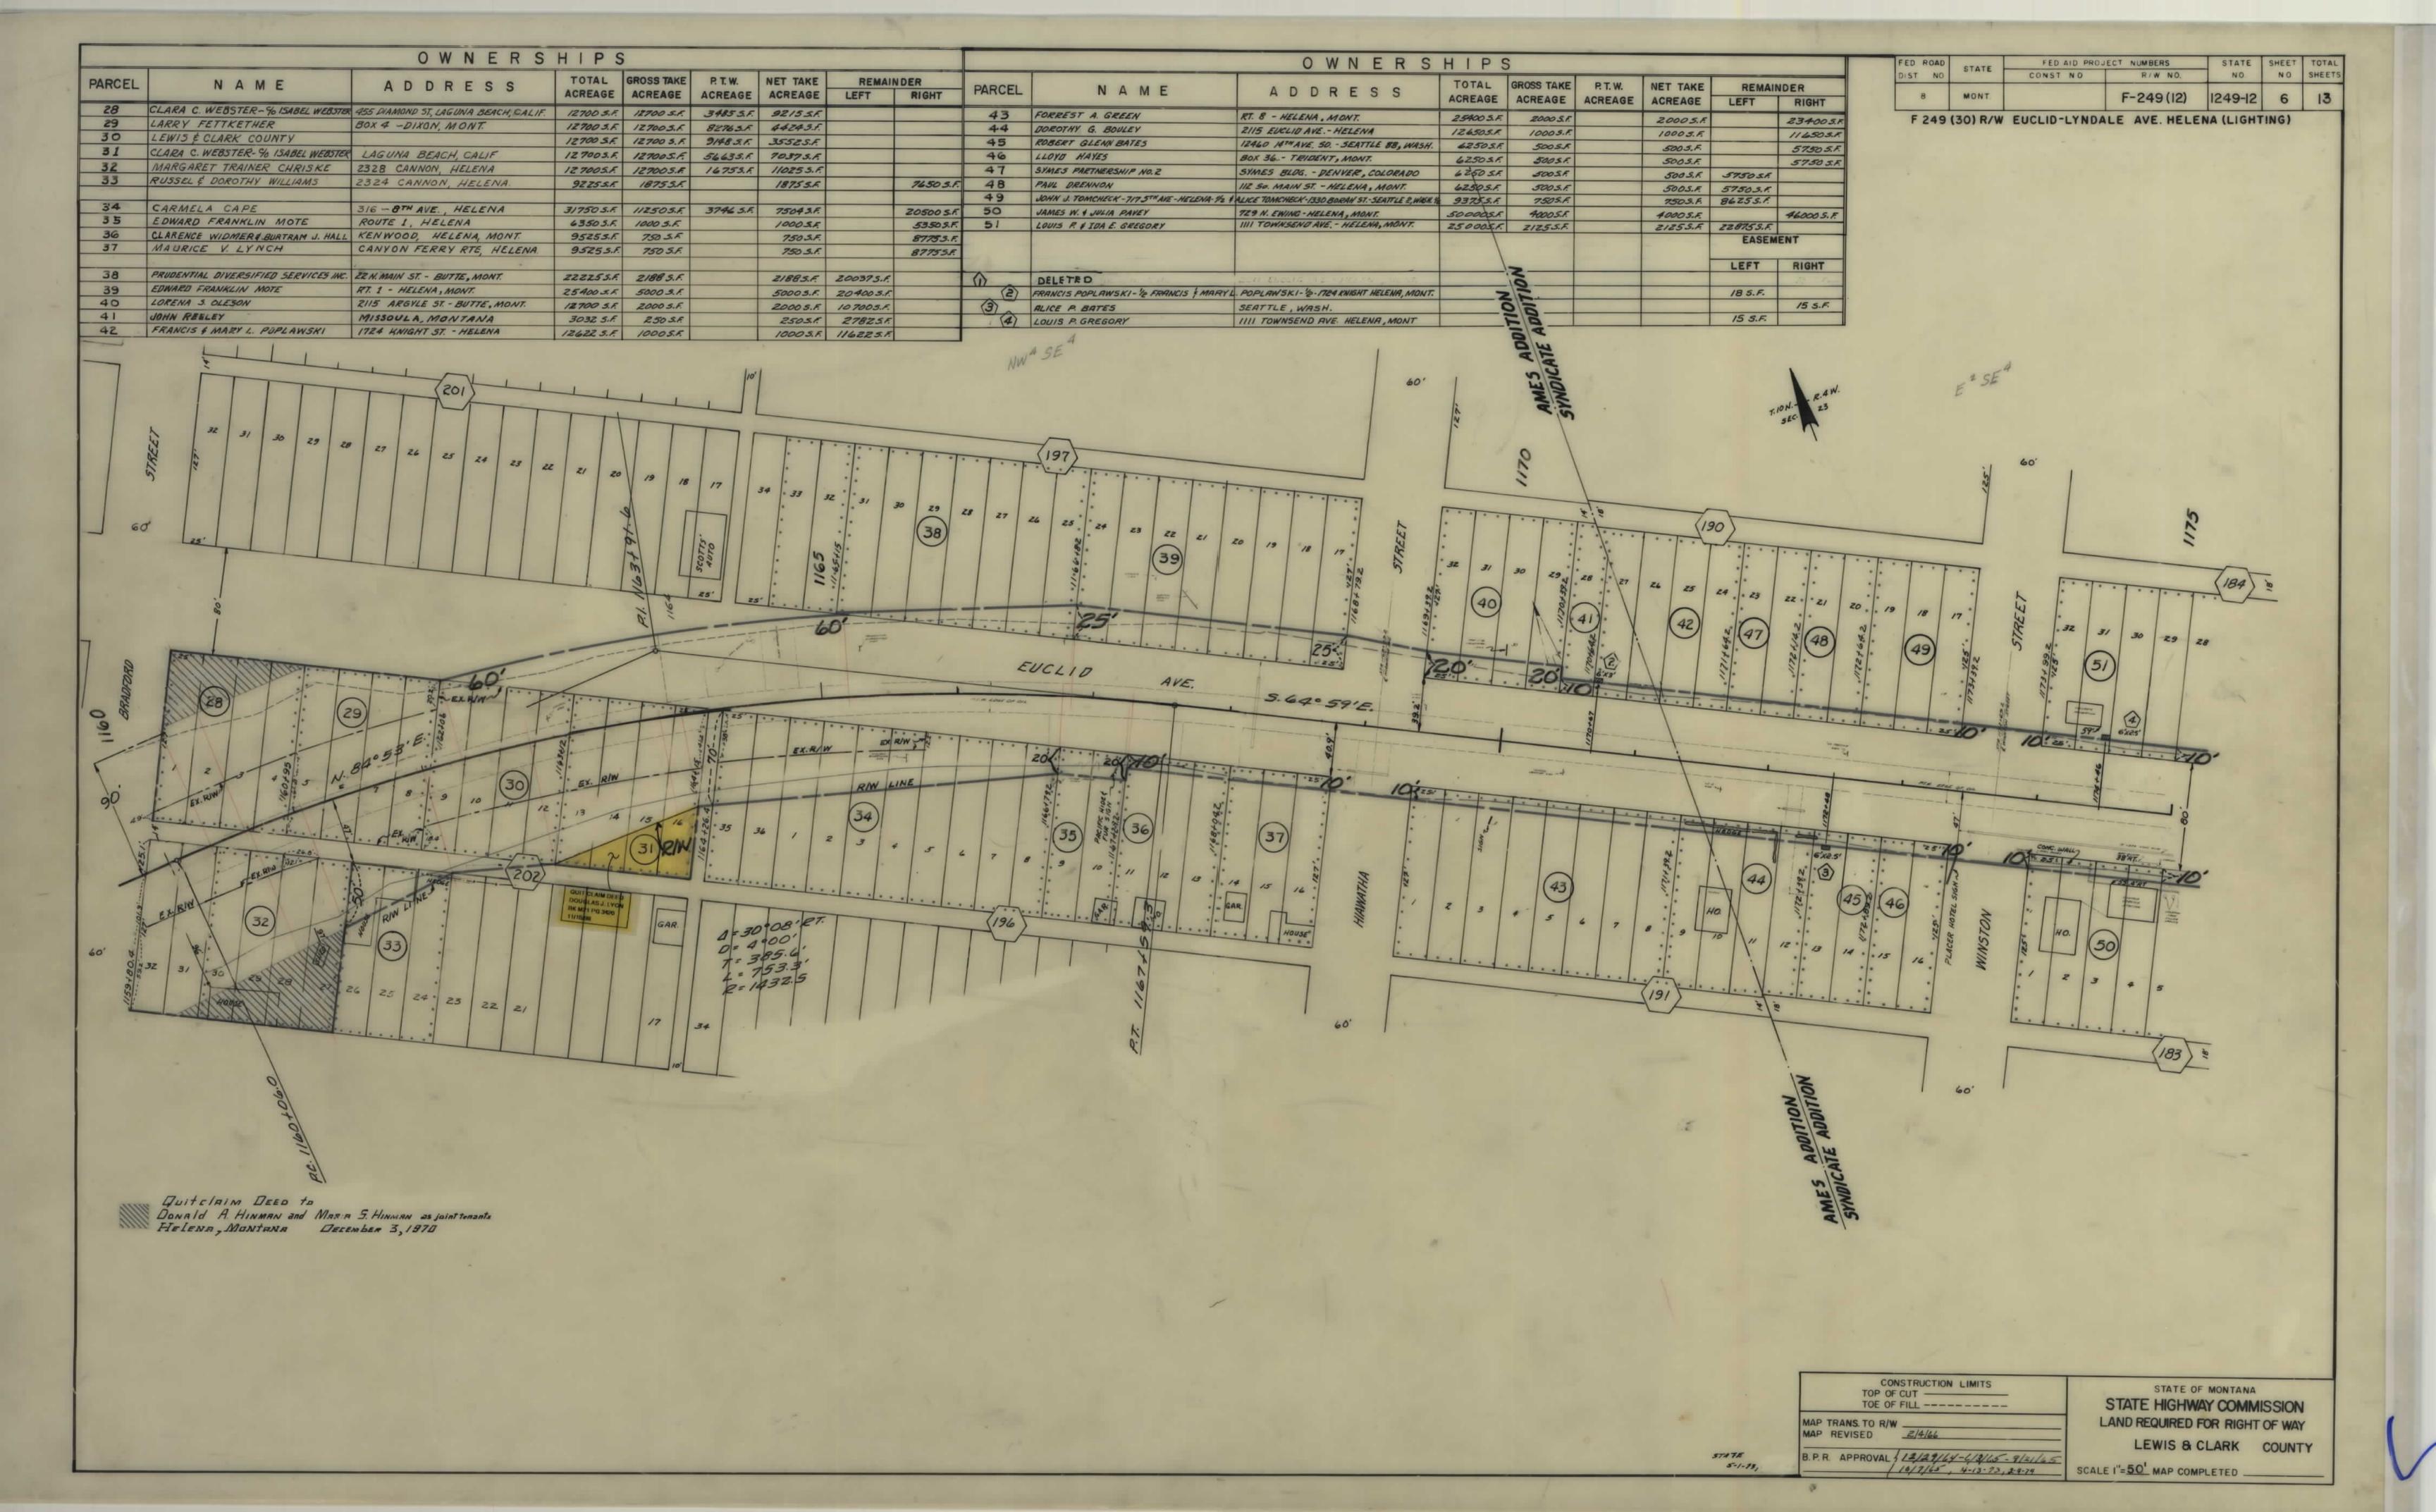

nd Park Addition; and Lots One (1) through Eight (8) and Lots Seventeen (17) through Twenty-five (25) of Block Three Hundred Six (306); All of Block Three Hundred Seven (307) and all of Block Three Hundred Eight (308) in the Bellevue Addition to the County of Lewis and Clark, as said Lots and Blocks are numbered, designated and described on the official plat of said Bellevue Addition on file and of record in the office of the Clerk and Recorder of Lewis and Clark County, Montana.

PLANS NOT SCALE

FED. ROAD DIST NO. STATE CONST. NO. R/W NO. NO. SHEETS

8 MONT. F-249(12) 1249-12 1 13

### STATE OF MONTANA STATE HIGHWAY COMMISSION

## RIGHT OF WAY PLAN OF FEDERAL AID PROJECT NO. F-249 (12) R/W L-249 (14) CONST.

### BROADWATER TO HELENA

SEVEN PER CENT



### BROADWATER TO HELENA





















CONSTRUCTION LIMITS
TOP OF CUT \_\_\_\_\_
TOE OF FILL -----

STATE OF MONTANA
STATE HIGHWAY COMMISSION
LAND REQUIRED FOR RIGHT OF WAY
LEWIS & CLARK COUNTY

5TATE 6-1-73 SCALE I"= 50' MAP COMPLETED .