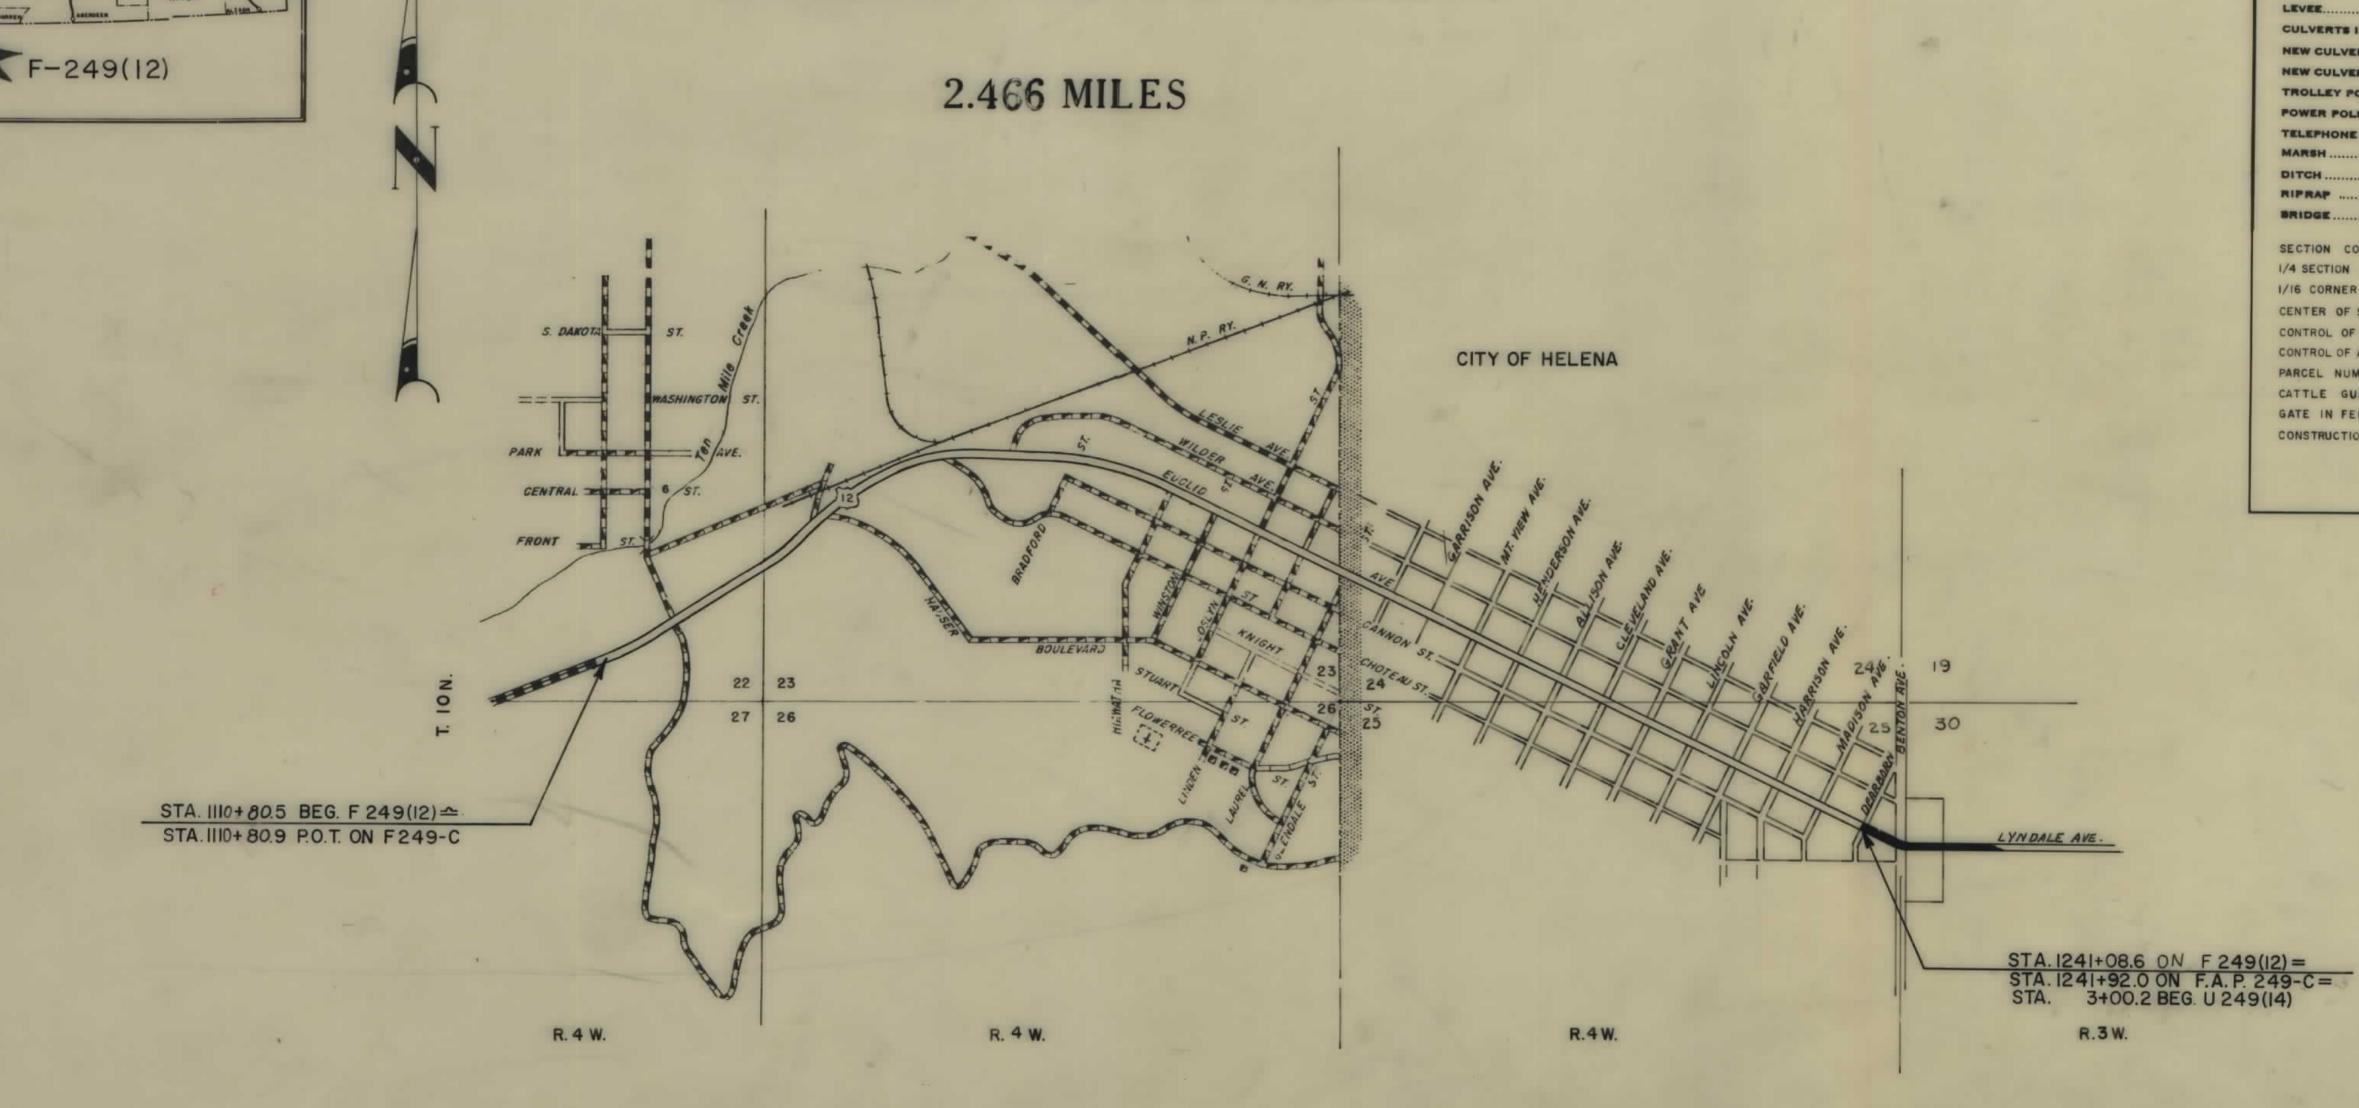

### A RETRACEMENT SURVEY OF BLOCKS 4, 5, 6, 7, 8, 9, 16 AND 24 OF HIGHLAND PARK OWNER: WILLIAM WHYTE JR.

### **PURPOSE OF SURVEY & CERTIFICATE OF EXEMPTION**

This survey was commissioned by Amos Rogers Little, III, Personal Representative, Estate of William Whyte. The purpose of this survey is to retrace Blocks 4, 5, 6, 7, 8, 9, 16 and 24 of Highland Park, C.O.S. No. 1000795. This survey is being filed per Section 76-3-404(1)(a) in that it provides material evidence not appearing on any map filed with the county clerk and recorder or contained in the records of the United States bureau of land management.

### **LEGAL DESCRIPTION BLOCK 4**

Block 4, Highland Park, Document No. 1000795, located in the Northwest 1/4 of Section 26, Township 10 North, Range 4 West, Principal Meridian, Montana, Lewis and Clark County, Montana, being more particularly described as follows:

### **LEGAL DESCRIPTION BLOCK 24**

Block 24, Highland Park, Document No. 1000795, located in the Northwest 1/4 of Section 26, Township 10 North, Range 4 West, Principal Meridian, Montana, Lewis and Clark County, Montana, being more particularly described as follows:

Beginning at a the One-Quarter Corner common to Section 26 and Section 27, a 2" iron pipe with 3" iron cap; thence from said Point of Beginning N00°43'36"W 1140.75 feet to a survey monument and a Non-Tangent curve to the right; thence 159.54 feet along said curve, having Radius = 234.22 feet and Long Chord Bearing N62°45'44"E 156.47 feet to a survey monument; thence N82°16'34"E 143.88 feet to a survey monument and curve to the left; thence 256.46 feet along said curve, having Radius = 290.02 feet and Long Chord Bearing N56°56'34"E 248.19 feet to a survey monument; thence N31°36'34"E 76.35 feet to a survey monument and curve to the left; thence 219.38 feet along said curve, having Radius = 628.48 feet and Long Chord Bearing N21°36'34"E 218.27 feet to a survey monument; thence N11°36'34"E 25.23 feet to a survey monument and curve to the right; thence 119.58 feet along said curve, having Radius = 202.90 feet and Long Chord Bearing N28°29'36"E 117.86 feet to a survey monument; thence N45°22'38"E 55.99 feet to a survey monument and curve to the left; thence 242.06 feet along said curve, having Radius = 244.96 feet and Long Chord Bearing N17°04'08"E 232.33 feet to a survey monument; thence N11°14'22"W 139.36 feet to a survey monument; thence N65°37'08"E 10.89 feet; thence S44°25'23"E 411.92 feet to a survey monument and curve to the left; thence 106.23 feet along said curve, having Radius = 995.11 feet and Long Chord Bearing S47°28'53"E 106.18 feet to a survey monument; thence S50°32'23"E 184.05 feet to a survey monument and a curve to the right; thence 155.40 feet along said curve, having Radius = 659.54 feet and Long Chord Bearing S43°47'23"E 155.04 feet to a survey monument; thence S37°02'23"E 259.67 feet to a survey monument and Non-Tangent curve to the right; thence 159.91 feet along said curve, having Radius = 519.52 feet and Long Chord Bearing S19°02'35"W 159.28 feet to a survey monument; thence S28°01'29"W 308.67 feet to a survey monument and a curve to the left; thence 436.56 feet along said curve, having Radius = 353.90 feet and Long Chord Bearing S07°37'19"E 409.40 feet to a survey monument; thence S43°06'17"E 239.37 feet to a survey monument; thence N89°47'41"W 215.89 feet to a survey monument; thence S00°50'59"E 65.96 feet to a survey monument; thence S01°23'15"E 298.36 feet to a survey monument; thence N89°51'27"W 1333.33 feet to the survey monument at the Point of Beginning, containing 50.90 acres, more or less, and subject to all easements of record or apparent on the ground.