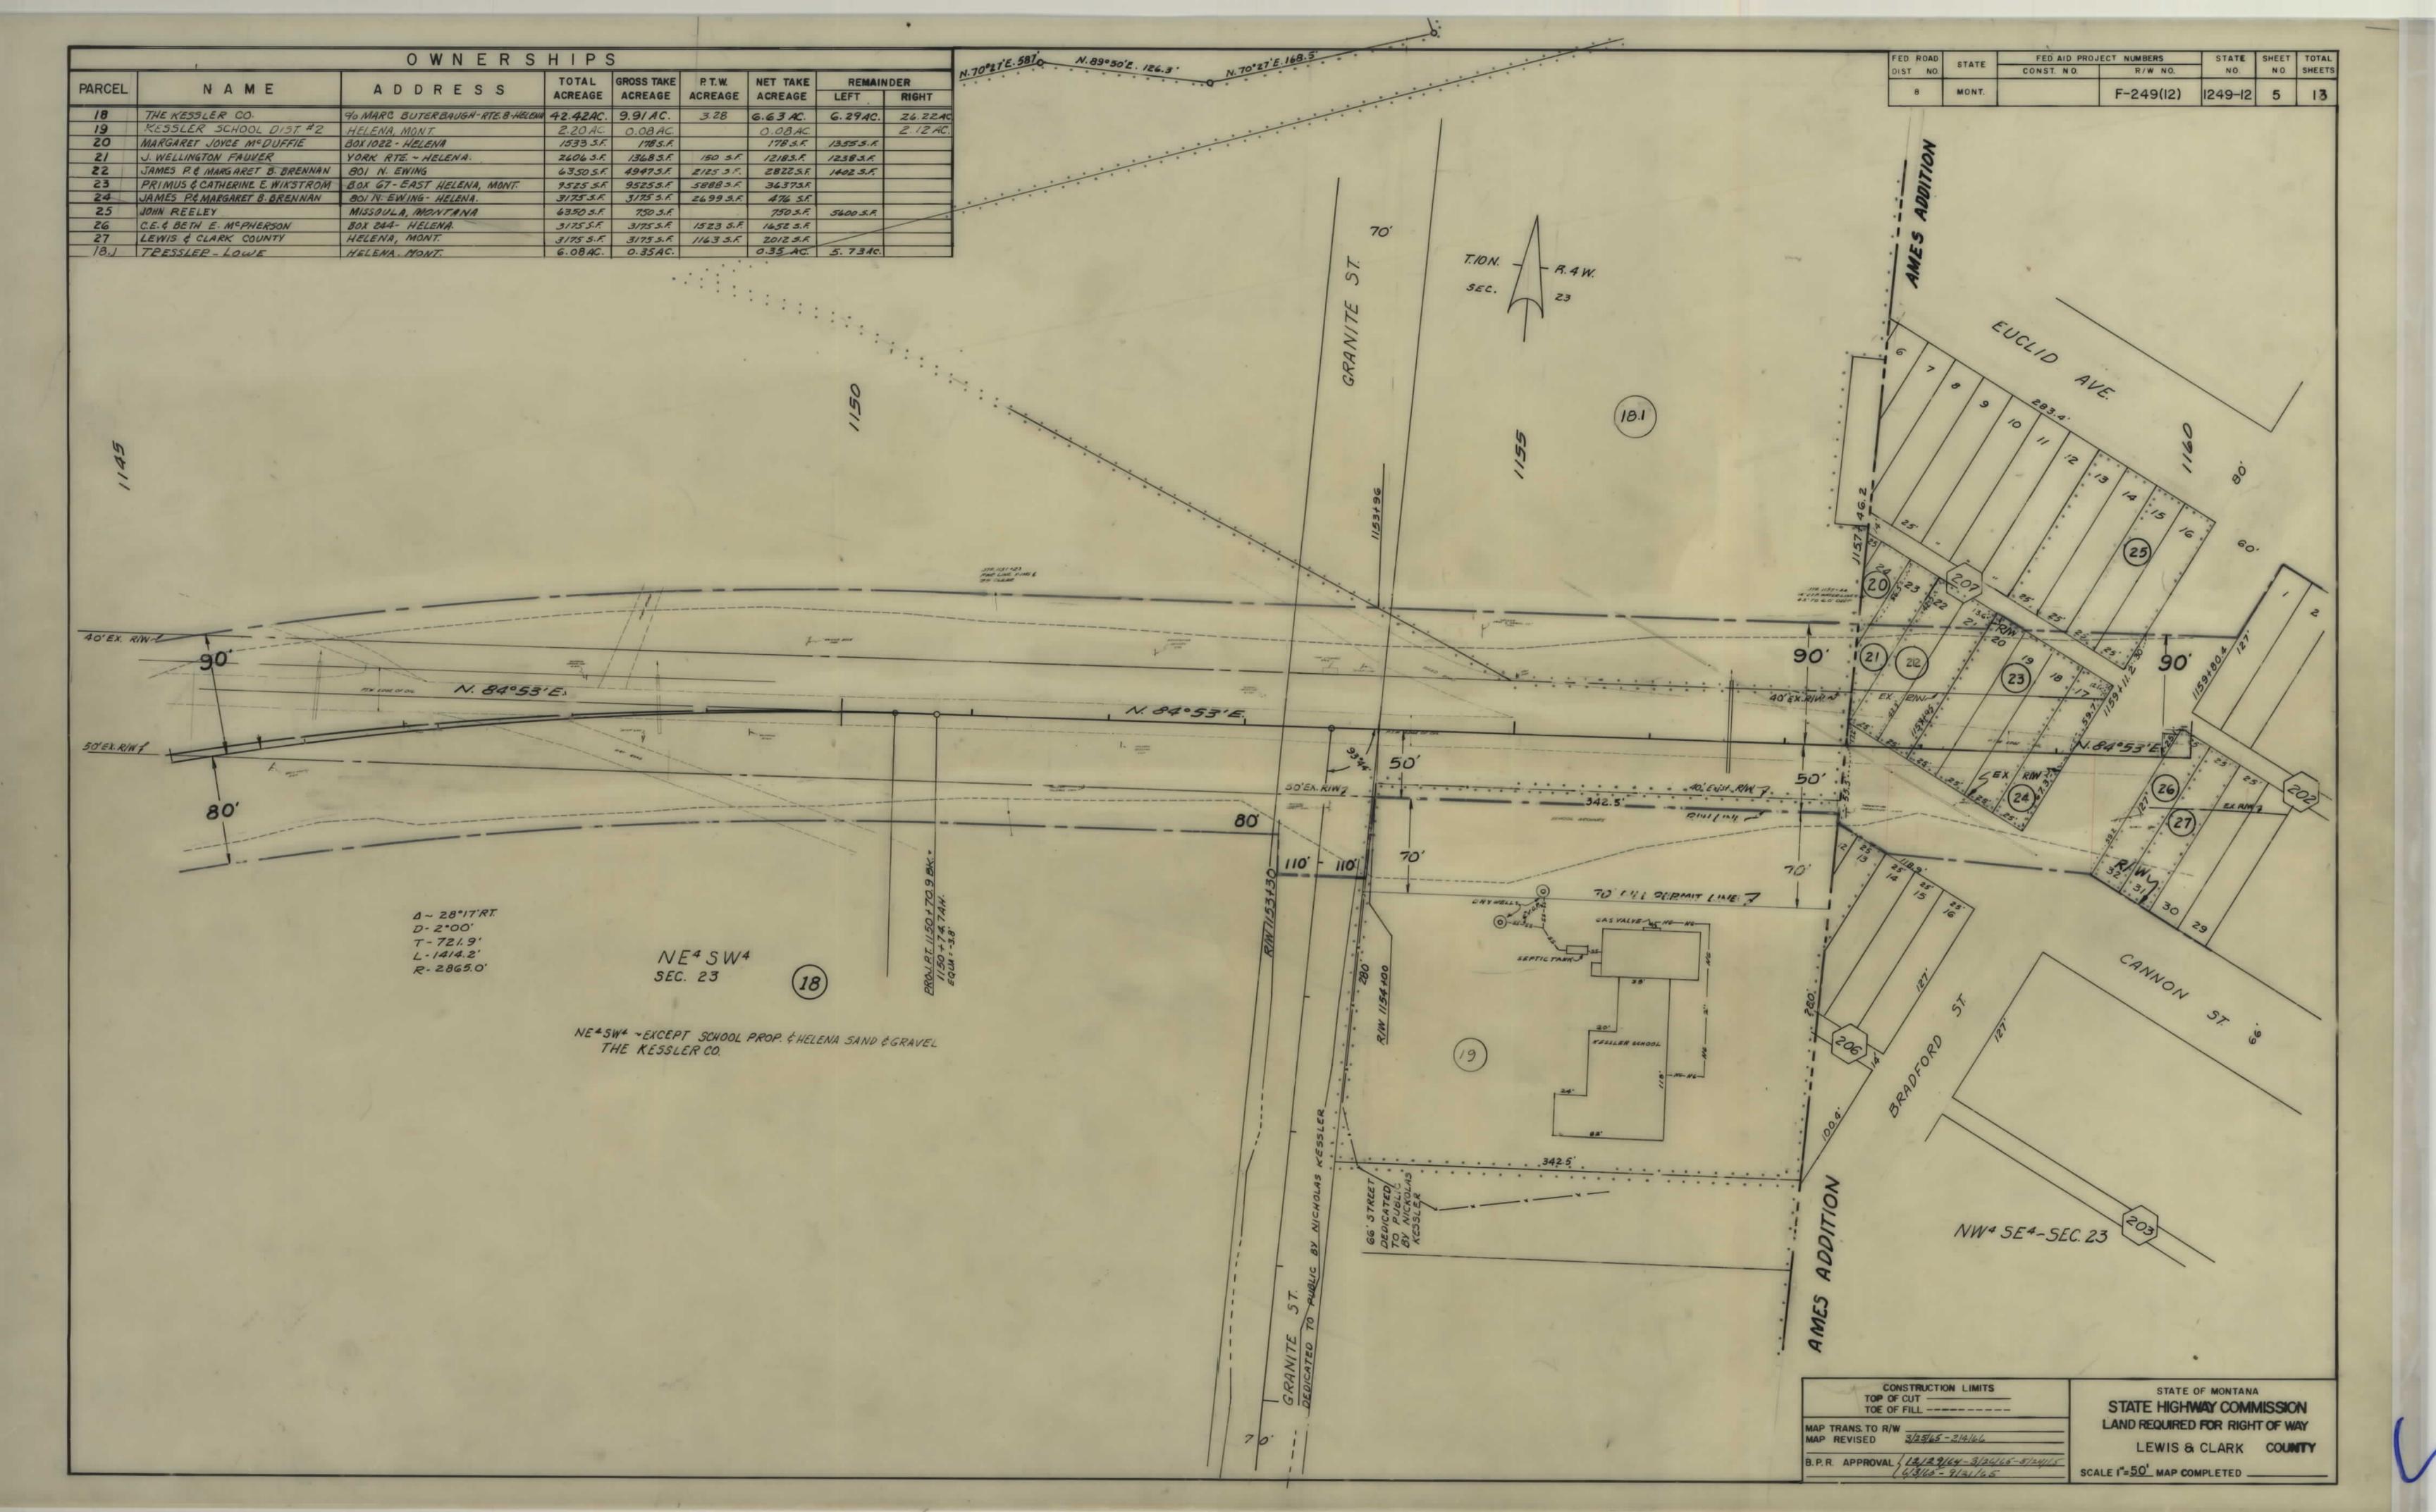

land Park Addition; and Lots One (1) through Eight (8) and Lots Seventeen (17) through Twenty-five (25) of Block Three Hundred Six (306); All of Block Three Hundred Seven (307) and all of Block Three Hundred Eight (308) in the Bellevue Addition to the County of Lewis and Clark, as said Lots and Blocks are numbered, designated and described on the official plat of said Bellevue Addition on file and of record in the office of the Clerk and Recorder of Lewis and Clark County, Montana.

PLANS NOT SCALE

FED. ROAD DIST NO. STATE CONST. NO. R/W NO. NO. SHEETS

8 MONT. F-249(12) 1249-12 1 13

### STATE OF MONTANA STATE HIGHWAY COMMISSION

## RIGHT OF WAY PLAN OF FEDERAL AID PROJECT NO. F-249 (12) R/W L-249 (14) CONST.

### BROADWATER TO HELENA

SEVEN PER CENT



### BROADWATER TO HELENA





















CONSTRUCTION LIMITS
TOP OF CUT \_\_\_\_\_
TOE OF FILL -----

STATE OF MONTANA
STATE HIGHWAY COMMISSION
LAND REQUIRED FOR RIGHT OF WAY
LEWIS & CLARK COUNTY

5TATE 6-1-73 SCALE I"= 50' MAP COMPLETED .