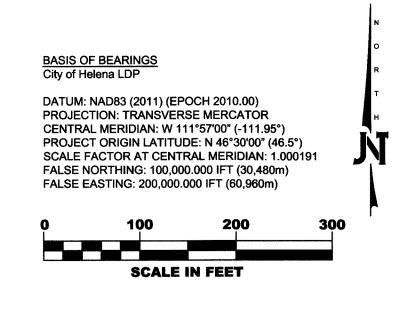

### **SURVEYOR'S NOTES**

1. As shown on Certificate of Survey No. 3331784, two monuments exist near the location for the mathematical position of the Center 1/4 corner of Section 26. Both of these monuments are iron pins with brass caps set by Charles Swart, 1853S, in the 1973 Certificate of Survey No. 241346, showing the boundary of the Mount Helena Park. One monument is located at the mathematical position for the Center 1/4 corner. The other is at the position of the Southeast corner of Block 22.

The Southeast corner of Block 22 of the Highland Park Addition (1889) is labeled as the Center 1/4 corner of Section 26 and was accepted at that time as such. The Paul Reber Properties P.U.D. ,C.O.S. No. 323291 was recorded in 1980 and evidence suggests that survey accepted the Southeast corner of Block 22 as the Center 1/4 corner of Section 26.

It is my opinion that the mathematical position for the Center 1/4 corner should not have been monumented, rather the Southeast corner of Block 22 should have been accepted as the Center 1/4 corner position. This survey accepts the Southeast corner of Block 22 as the Center 1/4 corner of Section 26 and purports that no gap actually exists between the Highland Park Addition and the City of Helena property.