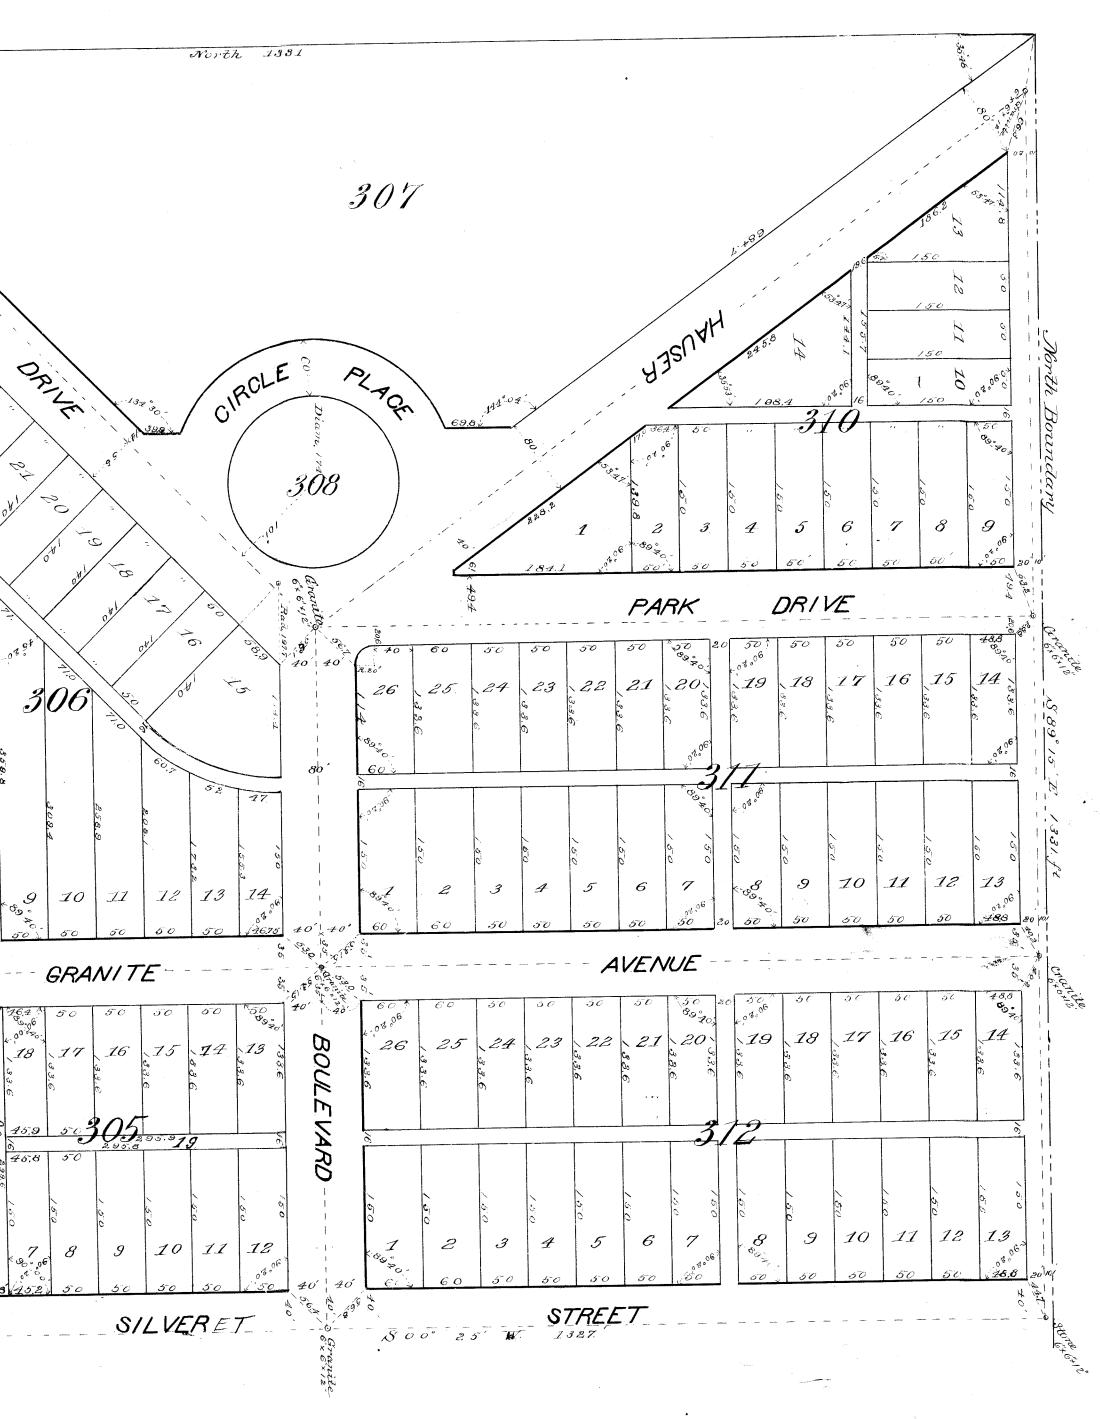

### <u>Legal Description for West Side Subdivision:</u>

Parcel 1: The SW1/4 of the SW1/4 of Section 23, Township 10 North, Range 4 West, P.M.M., Lewis and Clark County, Montana. Together with a tract of land being Portion A, located in Block 307 of the Bellevue Addition as shown on the Amended Plat filed under Doc. No. 3310725. Excepting therefrom Certificate of Survey filed under Doc. No. 462306-T, and Deed of Highway Right of Way recorded in Book 241 of Deeds, page 177.

Parcel 2: Blocks 4, 5, 6, and 9 of Highland Park in Section 26, Township 10 North, Range 4 West, P.M.M. in Lewis and Clark County as shown on the Retracement file under Doc. No. 3339312.

 $K: Helena \colong{\colong} LLC \colong{\colong} Legal Description \colong{\colong} Description \colong} Legal Description \colong{\colong} Legal Legal \$ 