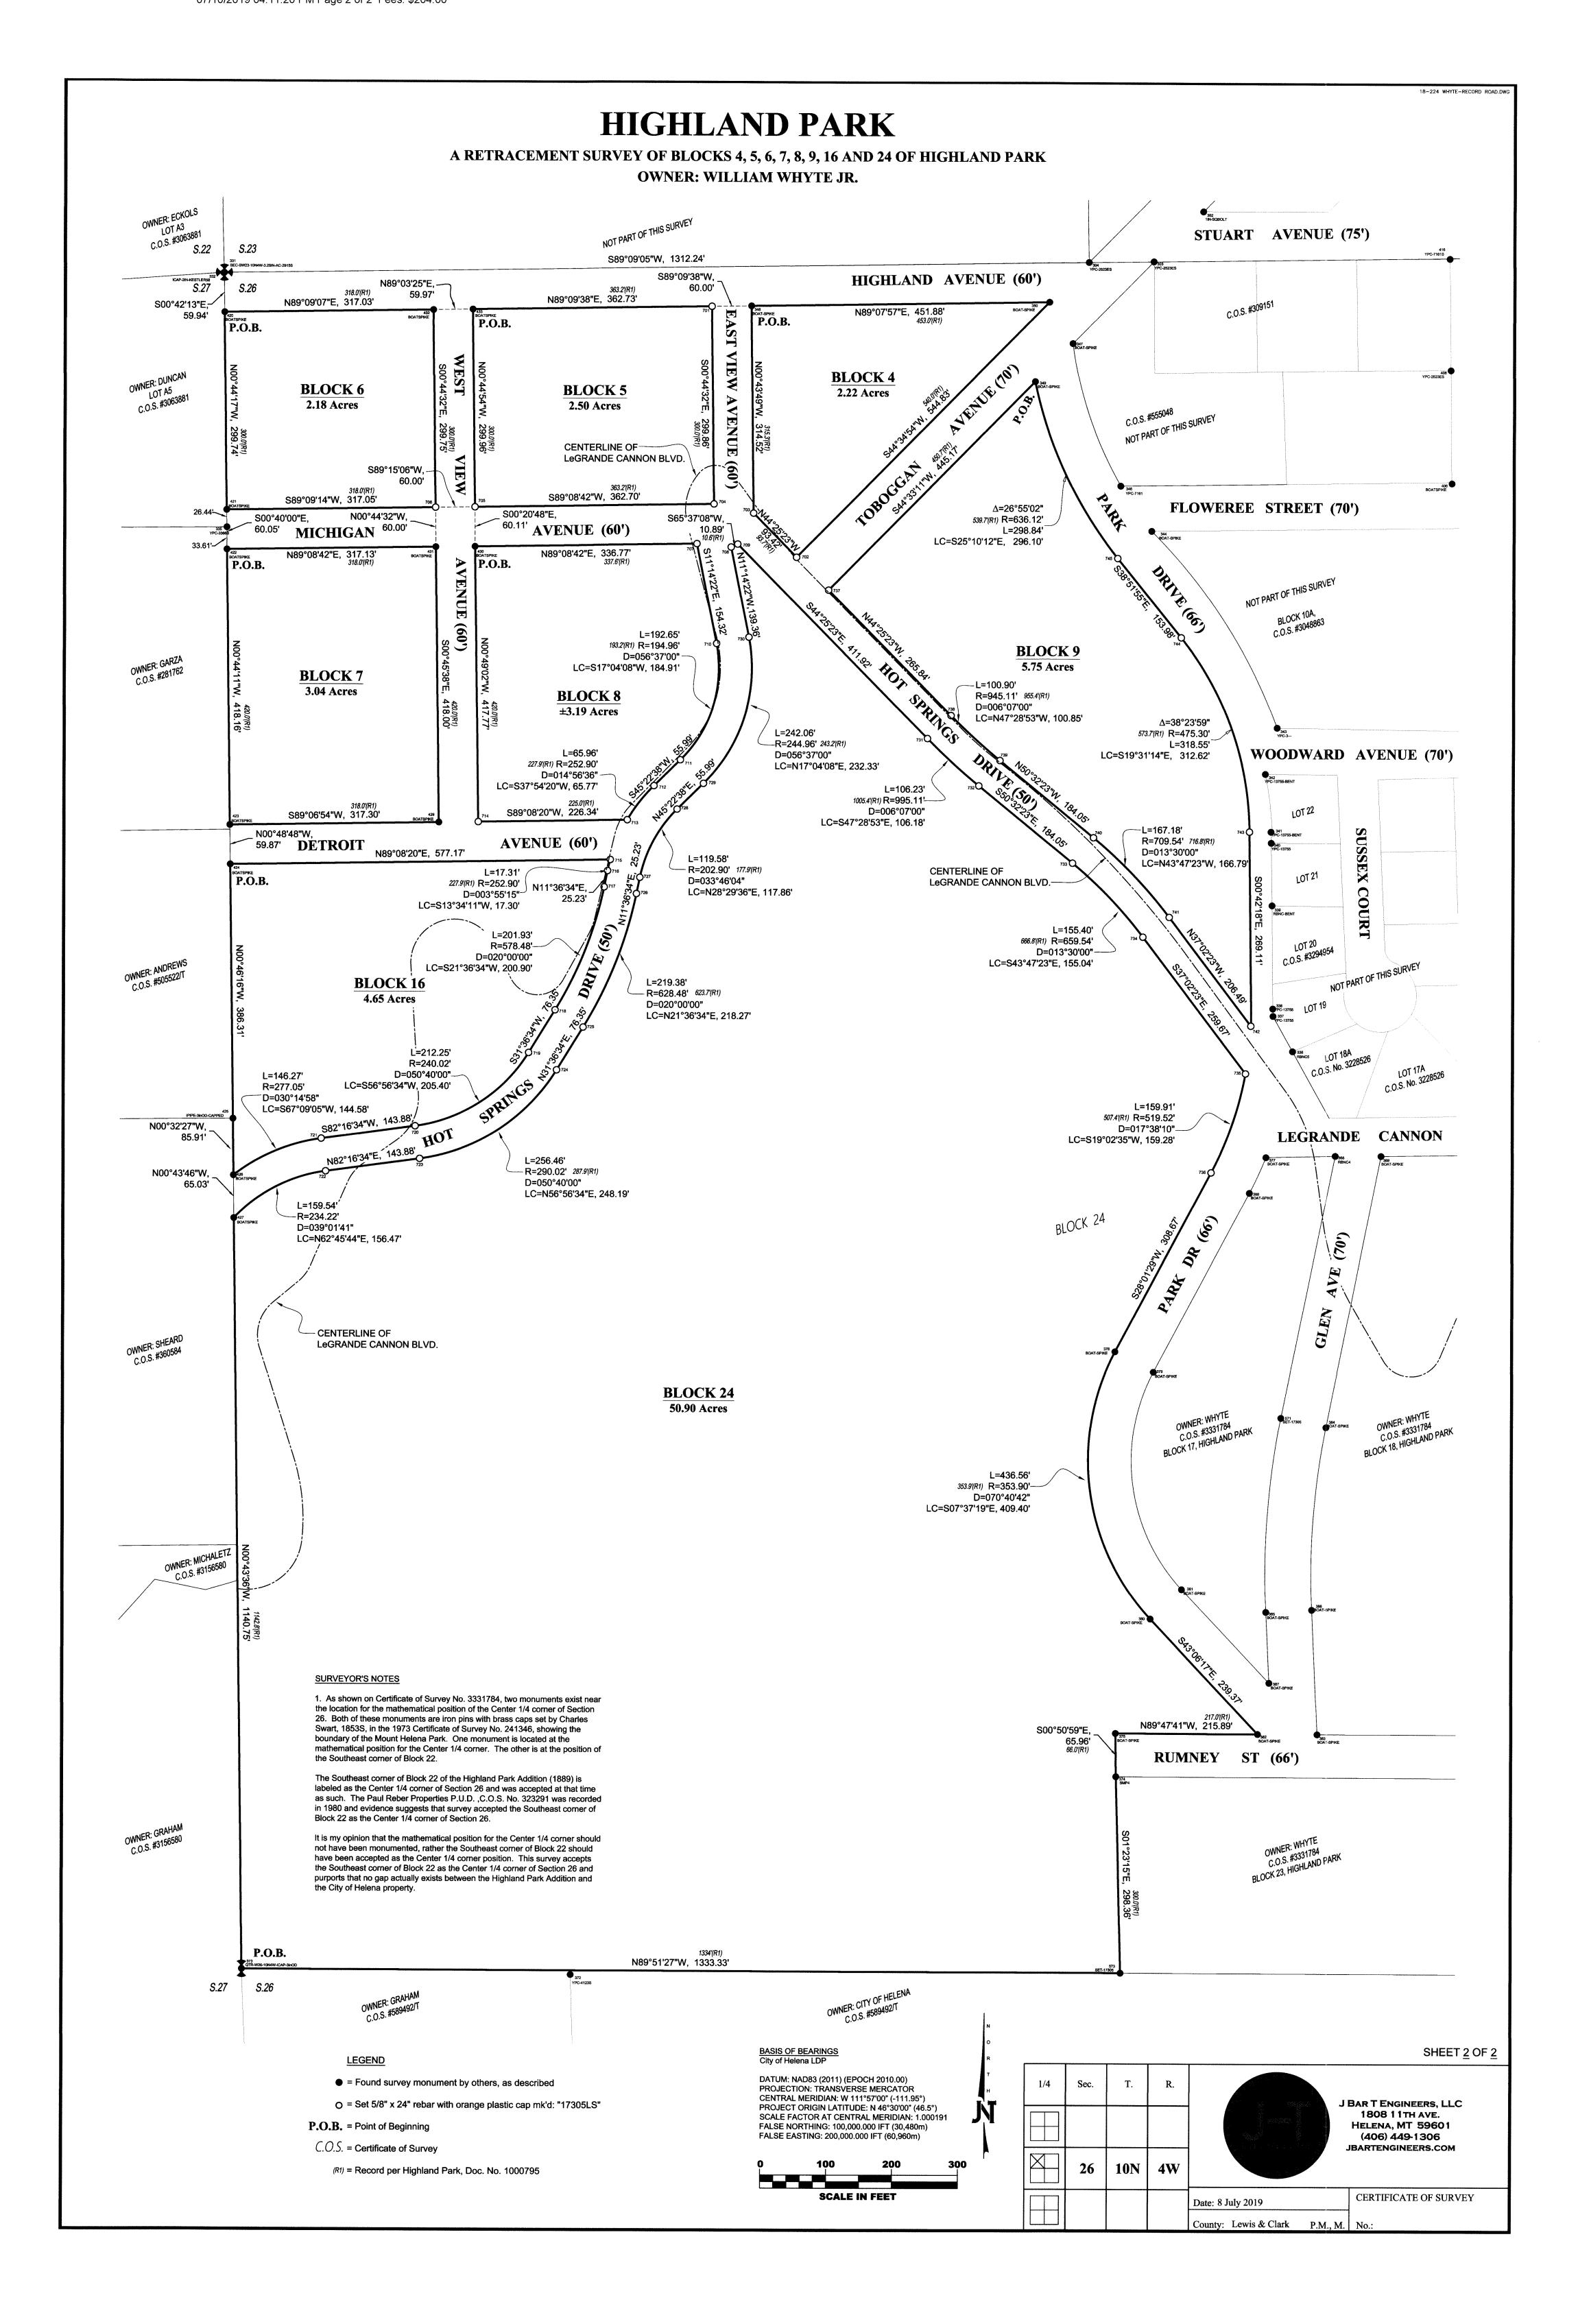

### HIGHLAND PARK

### A RETRACEMENT SURVEY OF BLOCKS 4, 5, 6, 7, 8, 9, 16 AND 24 OF HIGHLAND PARK OWNER: WILLIAM WHYTE JR.

### **PURPOSE OF SURVEY & CERTIFICATE OF EXEMPTION**

This survey was commissioned by Amos Rogers Little, III, Personal Representative, Estate of William Whyte. The purpose of this survey is to retrace Blocks 4, 5, 6, 7, 8, 9, 16 and 24 of Highland Park, C.O.S. No. 1000795. This survey is being filed per Section 76-3-404(1)(a) in that it provides material evidence not appearing on any map filed with the county clerk and recorder or contained in the records of the United States bureau of land management.

### **LEGAL DESCRIPTION BLOCK 4**

Block 4, Highland Park, Document No. 1000795, located in the Northwest 1/4 of Section 26, Township 10 North, Range 4 West, Principal Meridian, Montana, Lewis and Clark County, Montana, being more particularly described as follows:

Beginning at a survey monument located at the Northwest corner of said Block 4, a Boat Spike; thence from said Point of Beginning N89°07'57"E 451.88 feet to a survey monument; thence S44°34′54"W 544.83 feet to a survey monument; thence N44°25′23"W 93.42 feet to a survey monument; thence N00°43′49"W 314.52 feet to the survey monument at the Point of Beginning, containing 2.22 acres, more or less, and subject to all easements of record or apparent on the ground.

### **LEGAL DESCRIPTION BLOCK 5**

Block 5, Highland Park, Document No. 1000795, located in the Northwest 1/4 of Section 26, Township 10 North, Range 4 West, Principal Meridian, Montana, Lewis and Clark County, Montana, being more particularly described as follows: Beginning at a survey monument located at the Northwest corner of said Block 5, a Boat Spike; thence from said Point of Beginning N89°09'38"E 362.73 feet

to a survey monument; thence S00°44'32"E 299.86 feet to a survey monument; thence S89°08'42"W 362.70 feet to a survey monument; thence N00°44'54"W 299.96 feet to the survey monument at the Point of Beginning, containing 2.50 acres, more or less, and subject to all easements of record or apparent on the ground.

### **LEGAL DESCRIPTION BLOCK 6**

Block 6, Highland Park, Document No. 1000795, located in the Northwest 1/4 of Section 26, Township 10 North, Range 4 West, Principal Meridian, Montana, Lewis and Clark County, Montana, being more particularly described as follows: Beginning at a survey monument located at the Northwest corner of said Block 6, a Boat Spike; thence from said Point of Beginning N89°09'07"E 317.03 feet to a survey monument; thence S00°44'32"E 299.75 feet to a survey monument; thence S89°09'14"W 317.05 feet to a survey monument; thence N00°44'17"W 299.74 feet to the survey monument at the Point of Beginning, containing 2.18 acres, more or less, and subject to all easements of record or apparent on the ground.

### **LEGAL DESCRIPTION BLOCK 7**

Block 7, Highland Park, Document No. 1000795, located in the Northwest 1/4 of Section 26, Township 10 North, Range 4 West, Principal Meridian, Montana, Lewis and Clark County, Montana, being more particularly described as follows:

Beginning at a survey monument located at the Northwest corner of said Block 7, a Boat Spike; thence from said Point of Beginning N89°08'42"E 317.13 feet to a survey monument; thence S00°45'38"E 418.00 feet to a survey monument; thence S89°06'54"W 317.30 feet to a survey monument; thence N00°44'11"W 418.16 feet to the survey monument at the Point of Beginning, containing 3.04 acres, more or less, and subject to all easements of record or apparent on the ground.

### **LEGAL DESCRIPTION BLOCK 8**

Block 8, Highland Park, Document No. 1000795, located in the Northwest 1/4 of Section 26, Township 10 North, Range 4 West, Principal Meridian, Montana Lewis and Clark County, Montana, being more particularly described as follows:

Beginning at a survey monument located at the Northwest corner of said Block 8, a Boat Spike; thence from said Point of Beginning N89°08'42"E 336.77 feet to a survey monument; thence S11°14'22"E 154.32 feet to a survey monument and a curve to the right; thence 192.65 feet along said curve, having a Radius = 194.96 feet and Long Chord Bearing S17°04'08"W 184.91 feet to a survey monument; thence S45°22'38"W 55.99 feet to a survey monument and a curve to the left; thence 65.96 feet along said curve, having Radius = 252.90 feet to a survey monument; thence S89°08'20"W 226.34 feet to a survey monument; thence N00°49'02"W 417.77 feet to the survey monument at the Point of Beginning, containing 3.19 acres, more or less, and subject to all easements of record or apparent on the ground.

### **LEGAL DESCRIPTION BLOCK 9**

Block 9, Highland Park, Document No. 1000795, located in the Northwest 1/4 of Section 26, Township 10 North, Range 4 West, Principal Meridian, Montana, Lewis and Clark County, Montana, being more particularly described as follows:

Beginning at a survey monument located at the most Northerly corner of said Block 9, a Boat Spike; thence from said Point of Beginning along a Non-Tangent curve to the left a distance of 298.84 feet, said curve having Radius = 636.12 feet and Long Chord Bearing S25°10'12"E 296.10 feet to a survey monument; thence S38°51'55"E 153.98 feet to a survey monument and a curve to the right; thence 318.55 feet along said curve, having Radius = 475.30 feet and Long Chord Bearing S19°31'14"E 312.62 feet to a survey monument; thence S00°42'18"E 269.11 feet to a survey monument; thence N37°02'23"W 206.49 feet to a survey monument and a curve to the left; thence 167.18 feet along said curve, having Radius = 709.54 feet and Long Chord Bearing N43°47'23"W 166.79 feet to a survey monument; thence N50°32'23"W 184.05 feet to a survey monument and a curve to the right; thence 100.90 feet along said curve, having Radius = 945.11 feet and Long Chord Bearing N47°28'53"W 100.85 feet to a survey monument; thence N44°25'23"W 265.84 feet to a survey monument; thence N44°33'11"E 445.17 feet to the survey monument at the Point of Beginning, containing 5.75 acres, more or less, and subject to all easements of record or apparent on the ground.

### **LEGAL DESCRIPTION BLOCK 16**

Block 16, Highland Park, Document No. 1000795, located in the Northwest 1/4 of Section 26, Township 10 North, Range 4 West, Principal Meridian, Montana,

Lewis and Clark County, Montana, being more particularly described as follows: Beginning at a survey monument located at the Northwest corner of said Block 16, a Boat Spike; thence from said Point of Beginning N89°08'20"E 577.17 feet to a survey monument and a Non-Tangent curve to the left; thence 17.31 along said curve, having Radius = 252.90 feet and Long Chord Bearing \$13°34'11"W 17.30 feet to a survey monument; thence \$11°36'34"W 25.23 feet to a survey monument and a curve to the right; thence \$201.93 feet along said curve, having Radius = 578.48 feet and Long Chord Bearing S21°36'34"W 200.90 feet to a survey monument; thence S31°36'34"W 76.35 feet to a survey monument and a curve to the right; thence 212.25 feet along said curve, having Radius = 240.02 feet and Long Chord Bearing S56°56'34"W 205.40 feet to a survey monument; thence S82°16'34"W 143.88 feet to a survey monument and a curve to the left; thence 146.27 feet along said curve, having Radius = 277.05 feet and Long Chord Bearing S67°09'05"W 144.58 feet to a survey monument; thence N00°32'27"W 85.91 feet to a survey monument; thence N00°46'16"W 386.31 feet to the survey monument at the Point of Beginning, containing 4.65 acres, more or less, and subject to all easements of record or apparent on the

### **LEGAL DESCRIPTION BLOCK 24**

Block 24, Highland Park, Document No. 1000795, located in the Northwest 1/4 of Section 26, Township 10 North, Range 4 West, Principal Meridian, Montana, Lewis and Clark County, Montana, being more particularly described as follows:

Beginning at a the One-Quarter Corner common to Section 26 and Section 27, a 2" iron pipe with 3" iron cap; thence from said Point of Beginning N00°43'36"W 1140.75 feet to a survey monument and a Non-Tangent curve to the right; thence 159.54 feet along said curve, having Radius = 234.22 feet and Long Chord Bearing N62°45'44"E 156.47 feet to a survey monument; thence N82°16'34"E 143.88 feet to a survey monument and curve to the left; thence 256.46 feet along said curve, having Radius = 290.02 feet and Long Chord Bearing N56°56'34"E 248.19 feet to a survey monument; thence N31°36'34"E 76.35 feet to a survey monument and curve to the left; thence 219.38 feet along said curve, having Radius = 628.48 feet and Long Chord Bearing N21°36'34"E 218.27 feet to a survey monument; thence N11°36'34"E 25.23 feet to a survey monument and curve to the right; thence 119.58 feet along said curve, having Radius = 202.90 feet and Long Chord Bearing N28°29'36"E 117.86 feet to a survey monument; thence N45°22'38"E 55.99 feet to a survey monument and curve to the left; thence 242.06 feet along said curve, having Radius = 244.96 feet and Long Chord Bearing N17°04'08"E 232.33 feet to a survey monument; thence N11°14'22"W 139.36 feet to a survey monument; thence N65°37'08"E 10.89 feet; thence S44°25'23"E 411.92 feet to a survey monument and curve to the left; thence 106.23 feet along said curve, having Radius = 995.11 feet and Long Chord Bearing S47°28'53"E 106.18 feet to a survey monument; thence S50°32'23"E 184.05 feet to a survey monument and a curve to the right; thence 155.40 feet along said curve, having Radius = 659.54 feet and Long Chord Bearing S43°47'23"E 155.04 feet to a survey monument; thence S37°02'23"E 259.67 feet to a survey monument and Non-Tangent curve to the right; thence 159.91 feet along said curve, having Radius = 519.52 feet and Long Chord Bearing S19°02'35"W 159.28 feet to a survey monument; thence S28°01'29"W 308.67 feet to a survey monument and a curve to the left; thence 436.56 feet along said curve, having Radius = 353.90 feet and Long Chord Bearing S07°37'19"E 409.40 feet to a survey monument; thence S43°06'17"E 239.37 feet to a survey monument; thence N89°47'41"W 215.89 feet to a survey monument; thence S00°50'59"E 65.96 feet to a survey monument; thence S01°23'15"E 298.36 feet to a survey monument; thence N89°51'27"W 1333.33 feet to the survey monument at the Point of Beginning, containing 50.90 acres, more or less, and subject to all easements of record or apparent on the ground.

### **SURVEYOR'S NOTES**

1. As shown on Certificate of Survey No. 3331784, two monuments exist near the location for the mathematical position of the Center 1/4 corner of Section 26. Both of these monuments are iron pins with brass caps set by Charles Swart, 1853S, in the 1973 Certificate of Survey No. 241346, showing the boundary of the Mount Helena Park. One monument is located at the mathematical position for the Center 1/4 corner. The other is at the position of the Southeast corner of Block 22.

The Southeast corner of Block 22 of the Highland Park Addition (1889) is labeled as the Center 1/4 corner of Section 26 and was accepted at that time as such. The Paul Reber Properties P.U.D. ,C.O.S. No. 323291 was recorded in 1980 and evidence suggests that survey accepted the Southeast corner of Block 22 as the Center 1/4 corner of Section 26.

It is my opinion that the mathematical position for the Center 1/4 corner should not have been monumented, rather the Southeast corner of Block 22 should have been accepted as the Center 1/4 corner position. This survey accepts the Southeast corner of Block 22 as the Center 1/4 corner of Section 26 and purports that no gap actually exists between the Highland Park Addition and the City of Helena property.

### LEGEND

= Found survey monument by others, as described

Set 5/8" x 24" rebar with orange plastic cap mk'd: "17305LS"

### **P.O.B.** = Point of Beginning

C.O.S. =Certificate of Survey

(R1) = Record per Highland Park, Doc. No. 1000795

CERTIFICATE OF EXAMINING LAND SURVEYOR

Reviewed for errors and omissions in calculation and drafting this 8 day of  $3 \times 9$ , 20/9. pursuant to Section 76-3-611 (2) (a), M.C.A. Examining Land Surveyor Reg. No. <u>12450</u>.

SHEET 1 OF 2 T. R. 1/4 Sec. J BAR T ENGINEERS, LLC 1808 11TH AVE. **HELENA, MT 59601** (406) 449-1306 JBARTENGINEERS.COM 10N 4W 26 **CERTIFICATE OF SURVEY** Date: 8 July 2019 County: Lewis & Clark P.M., M. | No.: