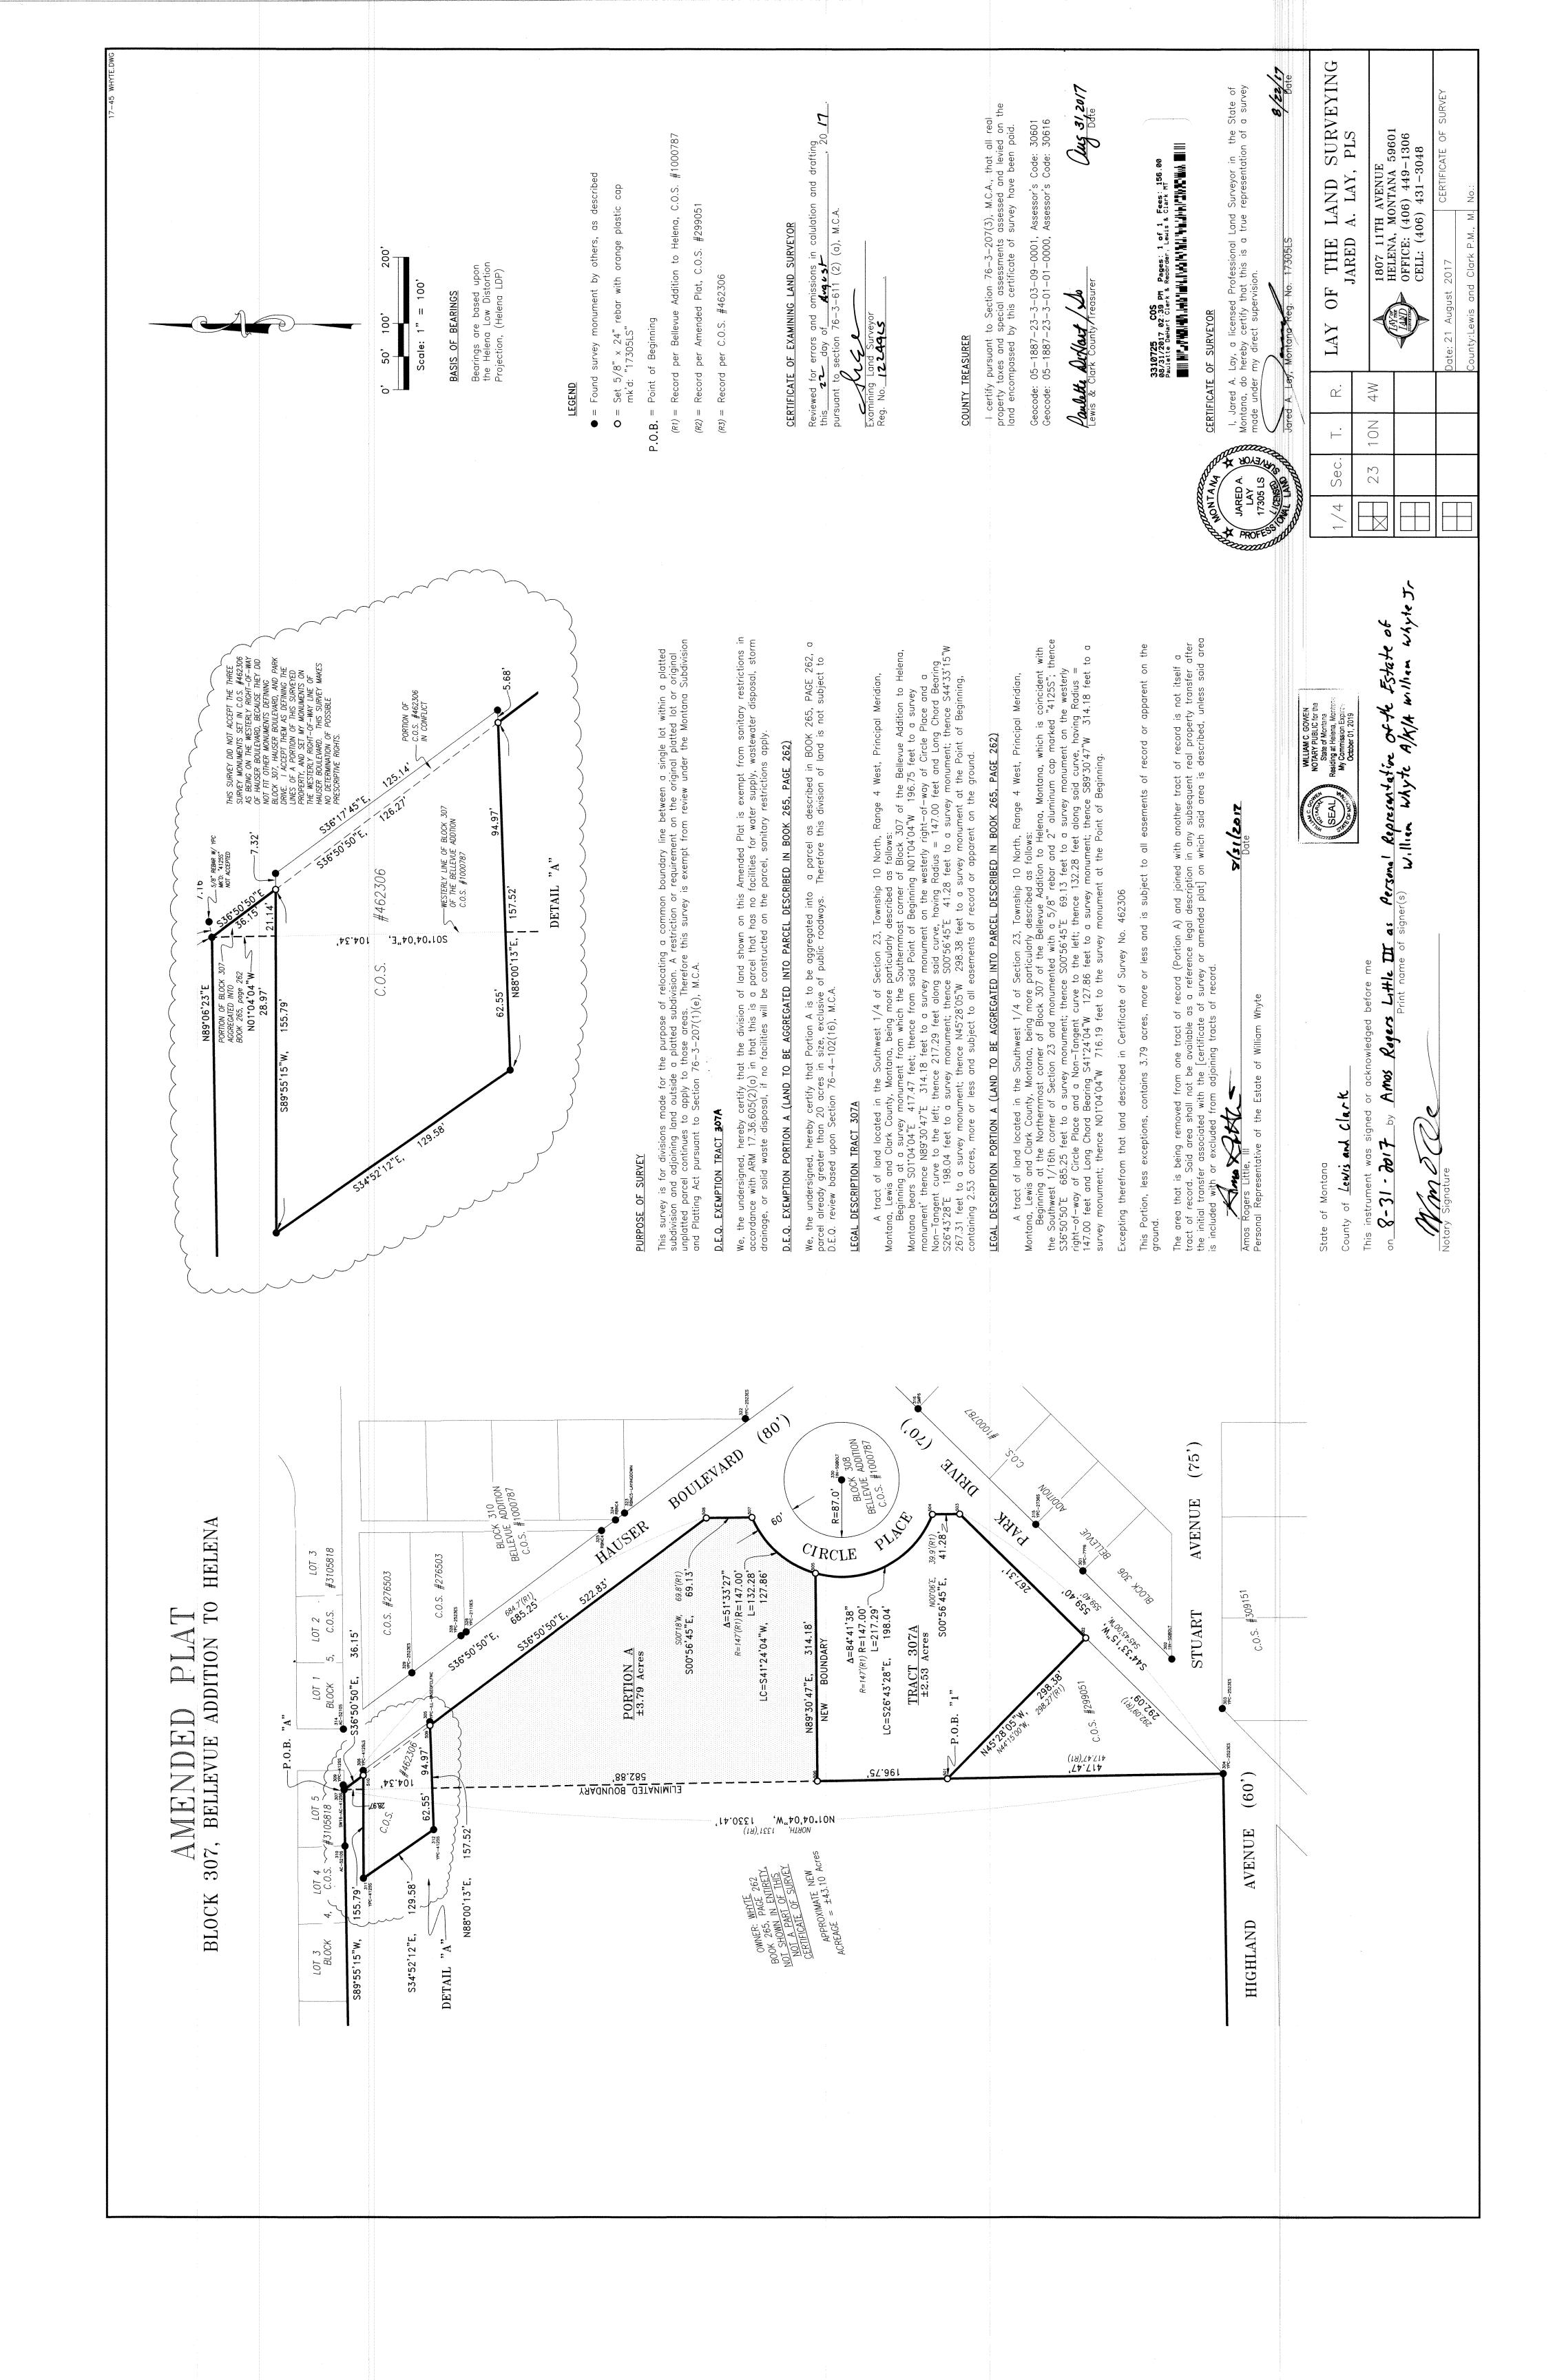

### **PURPOSE OF SURVEY & CERTIFICATE OF EXEMPTION**

This survey was commissioned by Amos Rogers Little, III, Personal Representative, Estate of William Whyte. The purpose of this survey is to retrace Blocks 4, 5, 6, 7, 8, 9, 16 and 24 of Highland Park, C.O.S. No. 1000795. This survey is being filed per Section 76-3-404(1)(a) in that it provides material evidence not appearing on any map filed with the county clerk and recorder or contained in the records of the United States bureau of land management.

This survey is exempt from review as a subdivision pursuant to Section 76-4-102(17), M.C.A. in that it does not create one or more parcels containing less than 20 acres, exclusive of public roadways, in order that the title to or possession of the parcels may be sold, rented, leased, or otherwise conveyed and includes any resubdivision and any condominium or area, regardless of size, that provides permanent multiple space for recreational camping vehicles or mobile homes.

### **LEGAL DESCRIPTION BLOCK 4**

Block 4, Highland Park, Document No. 1000795, located in the Northwest 1/4 of Section 26, Township 10 North, Range 4 West, Principal Meridian, Montana, Lewis and Clark County, Montana, being more particularly described as follows:

Beginning at a survey monument located at the Northwest corner of said Block 4, a Boat Spike; thence from said Point of Beginning N89°07'57"E 451.88 feet to a survey monument; thence S44°34′54"W 544.83 feet to a survey monument; thence N44°25′23"W 93.42 feet to a survey monument; thence N00°43′49"W 314.52 feet to the survey monument at the Point of Beginning, containing 2.22 acres, more or less, and subject to all easements of record or apparent on the ground.

### **LEGAL DESCRIPTION BLOCK 5**

Block 5, Highland Park, Document No. 1000795, located in the Northwest 1/4 of Section 26, Township 10 North, Range 4 West, Principal Meridian, Montana, Lewis and Clark County, Montana, being more particularly described as follows: Beginning at a survey monument located at the Northwest corner of said Block 5, a Boat Spike; thence from said Point of Beginning N89°09'38"E 362.73 feet

to a survey monument; thence S00°44'32"E 299.86 feet to a survey monument; thence S89°08'42"W 362.70 feet to a survey monument; thence N00°44'54"W 299.96 feet to the survey monument at the Point of Beginning, containing 2.50 acres, more or less, and subject to all easements of record or apparent on the ground.

### **LEGAL DESCRIPTION BLOCK 6**

Block 6, Highland Park, Document No. 1000795, located in the Northwest 1/4 of Section 26, Township 10 North, Range 4 West, Principal Meridian, Montana, Lewis and Clark County, Montana, being more particularly described as follows: Beginning at a survey monument located at the Northwest corner of said Block 6, a Boat Spike; thence from said Point of Beginning N89°09'07"E 317.03 feet to a survey monument; thence S00°44'32"E 299.75 feet to a survey monument; thence S89°09'14"W 317.05 feet to a survey monument; thence N00°44'17"W 299.74 feet to the survey monument at the Point of Beginning, containing 2.18 acres, more or less, and subject to all easements of record or apparent on the ground.

### **LEGAL DESCRIPTION BLOCK 7**

Block 7, Highland Park, Document No. 1000795, located in the Northwest 1/4 of Section 26, Township 10 North, Range 4 West, Principal Meridian, Montana, Lewis and Clark County, Montana, being more particularly described as follows:

Beginning at a survey monument located at the Northwest corner of said Block 7, a Boat Spike; thence from said Point of Beginning N89°08'42"E 317.13 feet to a survey monument; thence S00°45'38"E 418.00 feet to a survey monument; thence S89°06'54"W 317.30 feet to a survey monument; thence N00°44'11"W 418.16 feet to the survey monument at the Point of Beginning, containing 3.04 acres, more or less, and subject to all easements of record or apparent on the ground.

### **LEGAL DESCRIPTION BLOCK 8**

Block 8, Highland Park, Document No. 1000795, located in the Northwest 1/4 of Section 26, Township 10 North, Range 4 West, Principal Meridian, Montana Lewis and Clark County, Montana, being more particularly described as follows:

Beginning at a survey monument located at the Northwest corner of said Block 8, a Boat Spike; thence from said Point of Beginning N89°08'42"E 336.77 feet to a survey monument; thence S11°14'22"E 154.32 feet to a survey monument and a curve to the right; thence 192.65 feet along said curve, having a Radius = 194.96 feet and Long Chord Bearing S17°04'08"W 184.91 feet to a survey monument; thence S45°22'38"W 55.99 feet to a survey monument and a curve to the left; thence 65.96 feet along said curve, having Radius = 252.90 feet to a survey monument; thence S89°08'20"W 226.34 feet to a survey monument; thence N00°49'02"W 417.77 feet to the survey monument at the Point of Beginning, containing 3.19 acres, more or less, and subject to all easements of record or apparent on the ground.

### **LEGAL DESCRIPTION BLOCK 9**

Block 9, Highland Park, Document No. 1000795, located in the Northwest 1/4 of Section 26, Township 10 North, Range 4 West, Principal Meridian, Montana, Lewis and Clark County, Montana, being more particularly described as follows:

Beginning at a survey monument located at the most Northerly corner of said Block 9, a Boat Spike; thence from said Point of Beginning along a Non-Tangent curve to the left a distance of 298.84 feet, said curve having Radius = 636.12 feet and Long Chord Bearing S25°10'12"E 296.10 feet to a survey monument; thence S38°51'55"E 153.98 feet to a survey monument and a curve to the right; thence 318.55 feet along said curve, having Radius = 475.30 feet and Long Chord Bearing S19°31'14"E 312.62 feet to a survey monument; thence S00°42'18"E 269.11 feet to a survey monument; thence N37°02'23"W 206.49 feet to a survey monument and a curve to the left; thence 167.18 feet along said curve, having Radius = 709.54 feet and Long Chord Bearing N43°47'23"W 166.79 feet to a survey monument; thence N50°32'23"W 184.05 feet to a survey monument and a curve to the right; thence 100.90 feet along said curve, having Radius = 945.11 feet and Long Chord Bearing N47°28'53"W 100.85 feet to a survey monument; thence N44°25'23"W 265.84 feet to a survey monument; thence N44°33'11"E 445.17 feet to the survey monument at the Point of Beginning, containing 5.75 acres, more or less, and subject to all easements of record or apparent on the ground.

### **LEGAL DESCRIPTION BLOCK 16**

Block 16, Highland Park, Document No. 1000795, located in the Northwest 1/4 of Section 26, Township 10 North, Range 4 West, Principal Meridian, Montana,

Lewis and Clark County, Montana, being more particularly described as follows: Beginning at a survey monument located at the Northwest corner of said Block 16, a Boat Spike; thence from said Point of Beginning N89°08'20"E 577.17 feet to a survey monument and a Non-Tangent curve to the left; thence 17.31 along said curve, having Radius = 252.90 feet and Long Chord Bearing \$13°34'11"W 17.30 feet to a survey monument; thence \$11°36'34"W 25.23 feet to a survey monument and a curve to the right; thence \$201.93 feet along said curve, having Radius = 578.48 feet and Long Chord Bearing S21°36'34"W 200.90 feet to a survey monument; thence S31°36'34"W 76.35 feet to a survey monument and a curve to the right; thence 212.25 feet along said curve, having Radius = 240.02 feet and Long Chord Bearing S56°56'34"W 205.40 feet to a survey monument; thence S82°16'34"W 143.88 feet to a survey monument and a curve to the left; thence 146.27 feet along said curve, having Radius = 277.05 feet and Long Chord Bearing S67°09'05"W 144.58 feet to a survey monument; thence N00°32'27"W 85.91 feet to a survey monument; thence N00°46'16"W 386.31 feet to the survey monument at the Point of Beginning, containing 4.65 acres, more or less, and subject to all easements of record or apparent on the

### **LEGAL DESCRIPTION BLOCK 24**

Block 24, Highland Park, Document No. 1000795, located in the Northwest 1/4 of Section 26, Township 10 North, Range 4 West, Principal Meridian, Montana, Lewis and Clark County, Montana, being more particularly described as follows:

Beginning at a the One-Quarter Corner common to Section 26 and Section 27, a 2" iron pipe with 3" iron cap; thence from said Point of Beginning N00°43'36"W 1140.75 feet to a survey monument and a Non-Tangent curve to the right; thence 159.54 feet along said curve, having Radius = 234.22 feet and Long Chord Bearing N62°45'44"E 156.47 feet to a survey monument; thence N82°16'34"E 143.88 feet to a survey monument and curve to the left; thence 256.46 feet along said curve, having Radius = 290.02 feet and Long Chord Bearing N56°56'34"E 248.19 feet to a survey monument; thence N31°36'34"E 76.35 feet to a survey monument and curve to the left; thence 219.38 feet along said curve, having Radius = 628.48 feet and Long Chord Bearing N21°36'34"E 218.27 feet to a survey monument; thence N11°36'34"E 25.23 feet to a survey monument and curve to the right; thence 119.58 feet along said curve, having Radius = 202.90 feet and Long Chord Bearing N28°29'36"E 117.86 feet to a survey monument; thence N45°22'38"E 55.99 feet to a survey monument and curve to the left; thence 242.06 feet along said curve, having Radius = 244.96 feet and Long Chord Bearing N17°04'08"E 232.33 feet to a survey monument; thence N11°14'22"W 139.36 feet to a survey monument; thence N65°37'08"E 10.89 feet; thence S44°25'23"E 411.92 feet to a survey monument and curve to the left; thence 106.23 feet along said curve, having Radius = 995.11 feet and Long Chord Bearing S47°28'53"E 106.18 feet to a survey monument; thence S50°32'23"E 184.05 feet to a survey monument and a curve to the right; thence 155.40 feet along said curve, having Radius = 659.54 feet and Long Chord Bearing S43°47'23"E 155.04 feet to a survey monument; thence S37°02'23"E 259.67 feet to a survey monument and Non-Tangent curve to the right; thence 159.91 feet along said curve, having Radius = 519.52 feet and Long Chord Bearing S19°02'35"W 159.28 feet to a survey monument; thence S28°01'29"W 308.67 feet to a survey monument and a curve to the left; thence 436.56 feet along said curve, having Radius = 353.90 feet and Long Chord Bearing S07°37'19"E 409.40 feet to a survey monument; thence S43°06'17"E 239.37 feet to a survey monument; thence N89°47'41"W 215.89 feet to a survey monument; thence S00°50'59"E 65.96 feet to a survey monument; thence S01°23'15"E 298.36 feet to a survey monument; thence N89°51'27"W 1333.33 feet to the survey monument at the Point of Beginning, containing 50.90 acres, more or less, and subject to all easements of record or apparent on the ground.

State of Montana

County of Lewis and Clark

This instrument was signed before me on 7-10-2019

by AMOS Rogers Little III as Personal Representative of the Estate of
Print name of signer(s)

William Whyte

WILLIAM C. GOWEN NOTARY PUBLIC for the State of Montana Residing at Helena, Montana My Commission Expires

### **SURVEYOR'S NOTES**

1. As shown on Certificate of Survey No. 3331784, two monuments exist near the location for the mathematical position of the Center 1/4 corner of Section 26. Both of these monuments are iron pins with brass caps set by Charles Swart, 1853S, in the 1973 Certificate of Survey No. 241346, showing the boundary of the Mount Helena Park. One monument is located at the mathematical position for the Center 1/4 corner. The other is at the position of the Southeast corner of Block 22.

The Southeast corner of Block 22 of the Highland Park Addition (1889) is labeled as the Center 1/4 corner of Section 26 and was accepted at that time as such. The Paul Reber Properties P.U.D. ,C.O.S. No. 323291 was recorded in 1980 and evidence suggests that survey accepted the Southeast corner of Block 22 as the Center 1/4 corner of Section 26.

It is my opinion that the mathematical position for the Center 1/4 corner should not have been monumented, rather the Southeast corner of Block 22 should have been accepted as the Center 1/4 corner position. This survey accepts the Southeast corner of Block 22 as the Center 1/4 corner of Section 26 and purports that no gap actually exists between the Highland Park Addition and the City of Helena property.

### LEGEND

= Found survey monument by others, as described

Set 5/8" x 24" rebar with orange plastic cap mk'd: "17305LS"

### **P.O.B.** = Point of Beginning

C.O.S. =Certificate of Survey

(R1) = Record per Highland Park, Doc. No. 1000795

CERTIFICATE OF EXAMINING LAND SURVEYOR

Reviewed for errors and omissions in calculation and drafting this 8 day of  $3 \times 9$ , 20/9. pursuant to Section 76-3-611 (2) (a), M.C.A. Examining Land Surveyor Reg. No. <u>12450</u>.