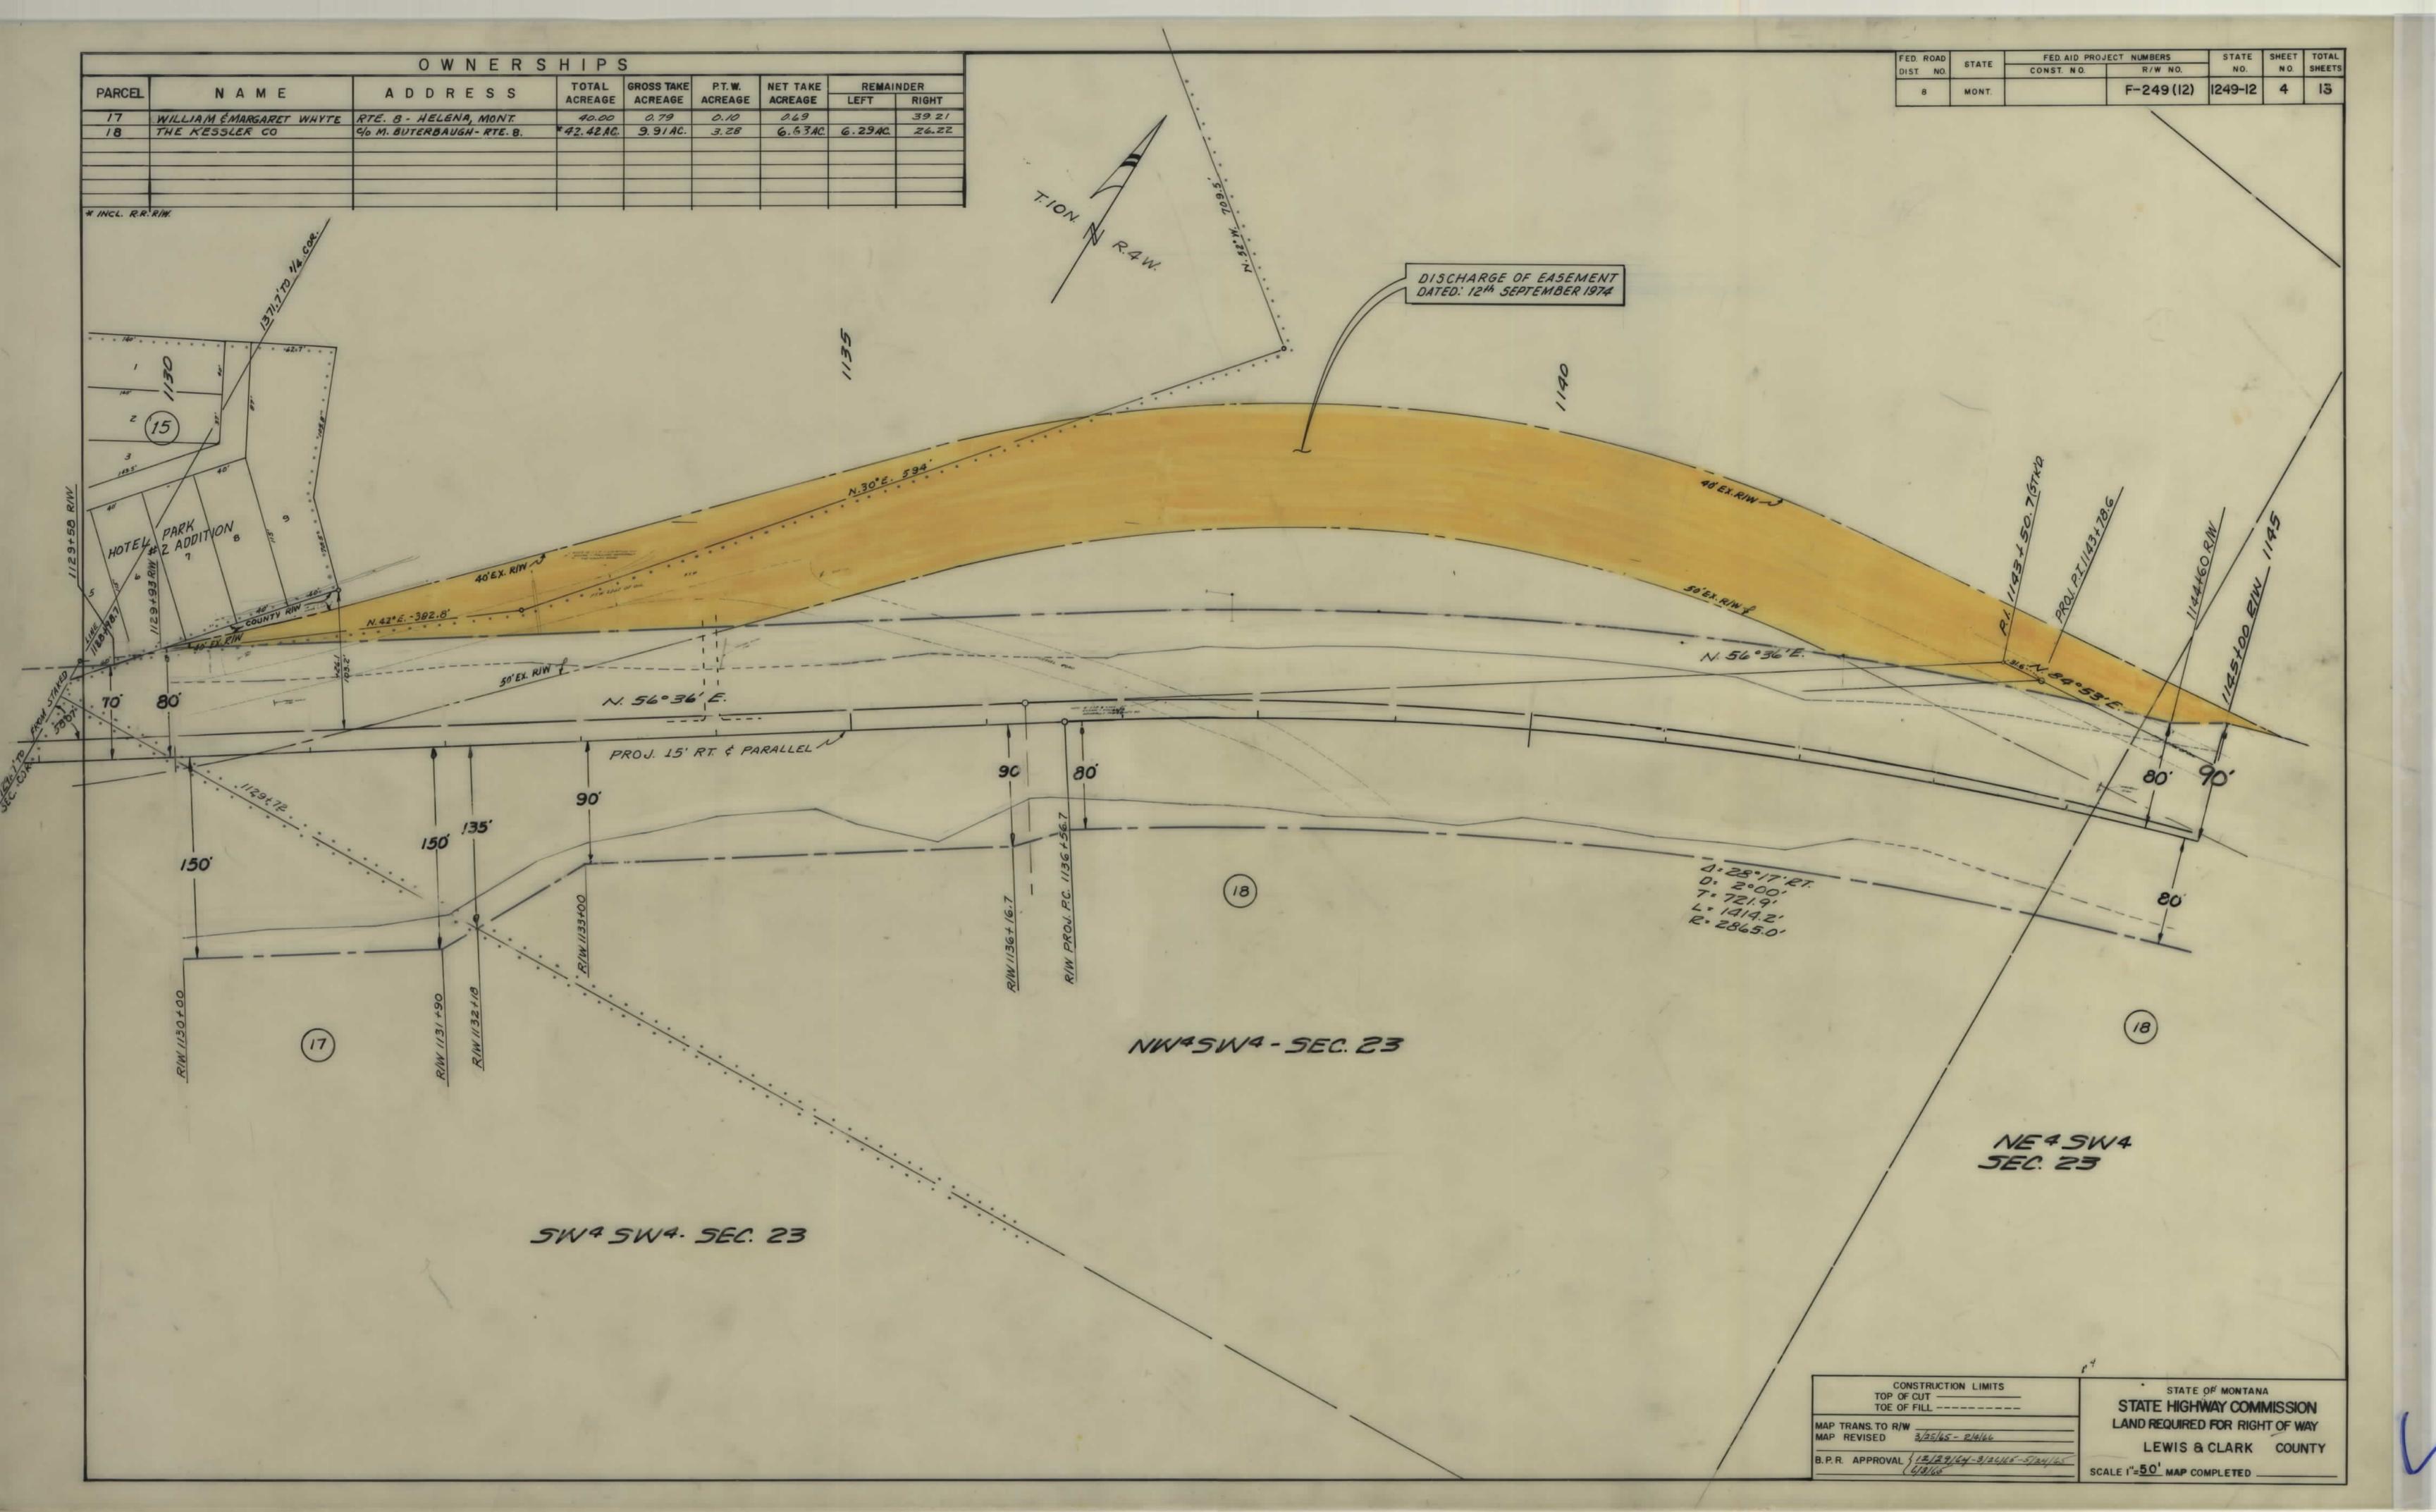

### A RETRACEMENT SURVEY OF BLOCKS 4, 5, 6, 7, 8, 9, 16 AND 24 OF HIGHLAND PARK OWNER: WILLIAM WHYTE JR.

### **PURPOSE OF SURVEY & CERTIFICATE OF EXEMPTION**

This survey was commissioned by Amos Rogers Little, III, Personal Representative, Estate of William Whyte. The purpose of this survey is to retrace Blocks 4, 5, 6, 7, 8, 9, 16 and 24 of Highland Park, C.O.S. No. 1000795. This survey is being filed per Section 76-3-404(1)(a) in that it provides material evidence not appearing on any map filed with the county clerk and recorder or contained in the records of the United States bureau of land management.

### **LEGAL DESCRIPTION BLOCK 16**

Block 16, Highland Park, Document No. 1000795, located in the Northwest 1/4 of Section 26, Township 10 North, Range 4 West, Principal Meridian, Montana,

Lewis and Clark County, Montana, being more particularly described as follows: Beginning at a survey monument located at the Northwest corner of said Block 16, a Boat Spike; thence from said Point of Beginning N89°08'20"E 577.17 feet to a survey monument and a Non-Tangent curve to the left; thence 17.31 along said curve, having Radius = 252.90 feet and Long Chord Bearing \$13°34'11"W 17.30 feet to a survey monument; thence \$11°36'34"W 25.23 feet to a survey monument and a curve to the right; thence \$201.93 feet along said curve, having Radius = 578.48 feet and Long Chord Bearing S21°36'34"W 200.90 feet to a survey monument; thence S31°36'34"W 76.35 feet to a survey monument and a curve to the right; thence 212.25 feet along said curve, having Radius = 240.02 feet and Long Chord Bearing S56°56'34"W 205.40 feet to a survey monument; thence S82°16'34"W 143.88 feet to a survey monument and a curve to the left; thence 146.27 feet along said curve, having Radius = 277.05 feet and Long Chord Bearing S67°09'05"W 144.58 feet to a survey monument; thence N00°32'27"W 85.91 feet to a survey monument; thence N00°46'16"W 386.31 feet to the survey monument at the Point of Beginning, containing 4.65 acres, more or less, and subject to all easements of record or apparent on the

### **LEGAL DESCRIPTION BLOCK 24**

Block 24, Highland Park, Document No. 1000795, located in the Northwest 1/4 of Section 26, Township 10 North, Range 4 West, Principal Meridian, Montana, Lewis and Clark County, Montana, being more particularly described as follows:

Beginning at a the One-Quarter Corner common to Section 26 and Section 27, a 2" iron pipe with 3" iron cap; thence from said Point of Beginning N00°43'36"W 1140.75 feet to a survey monument and a Non-Tangent curve to the right; thence 159.54 feet along said curve, having Radius = 234.22 feet and Long Chord Bearing N62°45'44"E 156.47 feet to a survey monument; thence N82°16'34"E 143.88 feet to a survey monument and curve to the left; thence 256.46 feet along said curve, having Radius = 290.02 feet and Long Chord Bearing N56°56'34"E 248.19 feet to a survey monument; thence N31°36'34"E 76.35 feet to a survey monument and curve to the left; thence 219.38 feet along said curve, having Radius = 628.48 feet and Long Chord Bearing N21°36'34"E 218.27 feet to a survey monument; thence N11°36'34"E 25.23 feet to a survey monument and curve to the right; thence 119.58 feet along said curve, having Radius = 202.90 feet and Long Chord Bearing N28°29'36"E 117.86 feet to a survey monument; thence N45°22'38"E 55.99 feet to a survey monument and curve to the left; thence 242.06 feet along said curve, having Radius = 244.96 feet and Long Chord Bearing N17°04'08"E 232.33 feet to a survey monument; thence N11°14'22"W 139.36 feet to a survey monument; thence N65°37'08"E 10.89 feet; thence S44°25'23"E 411.92 feet to a survey monument and curve to the left; thence 106.23 feet along said curve, having Radius = 995.11 feet and Long Chord Bearing S47°28'53"E 106.18 feet to a survey monument; thence S50°32'23"E 184.05 feet to a survey monument and a curve to the right; thence 155.40 feet along said curve, having Radius = 659.54 feet and Long Chord Bearing S43°47'23"E 155.04 feet to a survey monument; thence S37°02'23"E 259.67 feet to a survey monument and Non-Tangent curve to the right; thence 159.91 feet along said curve, having Radius = 519.52 feet and Long Chord Bearing S19°02'35"W 159.28 feet to a survey monument; thence S28°01'29"W 308.67 feet to a survey monument and a curve to the left; thence 436.56 feet along said curve, having Radius = 353.90 feet and Long Chord Bearing S07°37'19"E 409.40 feet to a survey monument; thence S43°06'17"E 239.37 feet to a survey monument; thence N89°47'41"W 215.89 feet to a survey monument; thence S00°50'59"E 65.96 feet to a survey monument; thence S01°23'15"E 298.36 feet to a survey monument; thence N89°51'27"W 1333.33 feet to the survey monument at the Point of Beginning, containing 50.90 acres, more or less, and subject to all easements of record or apparent on the ground.