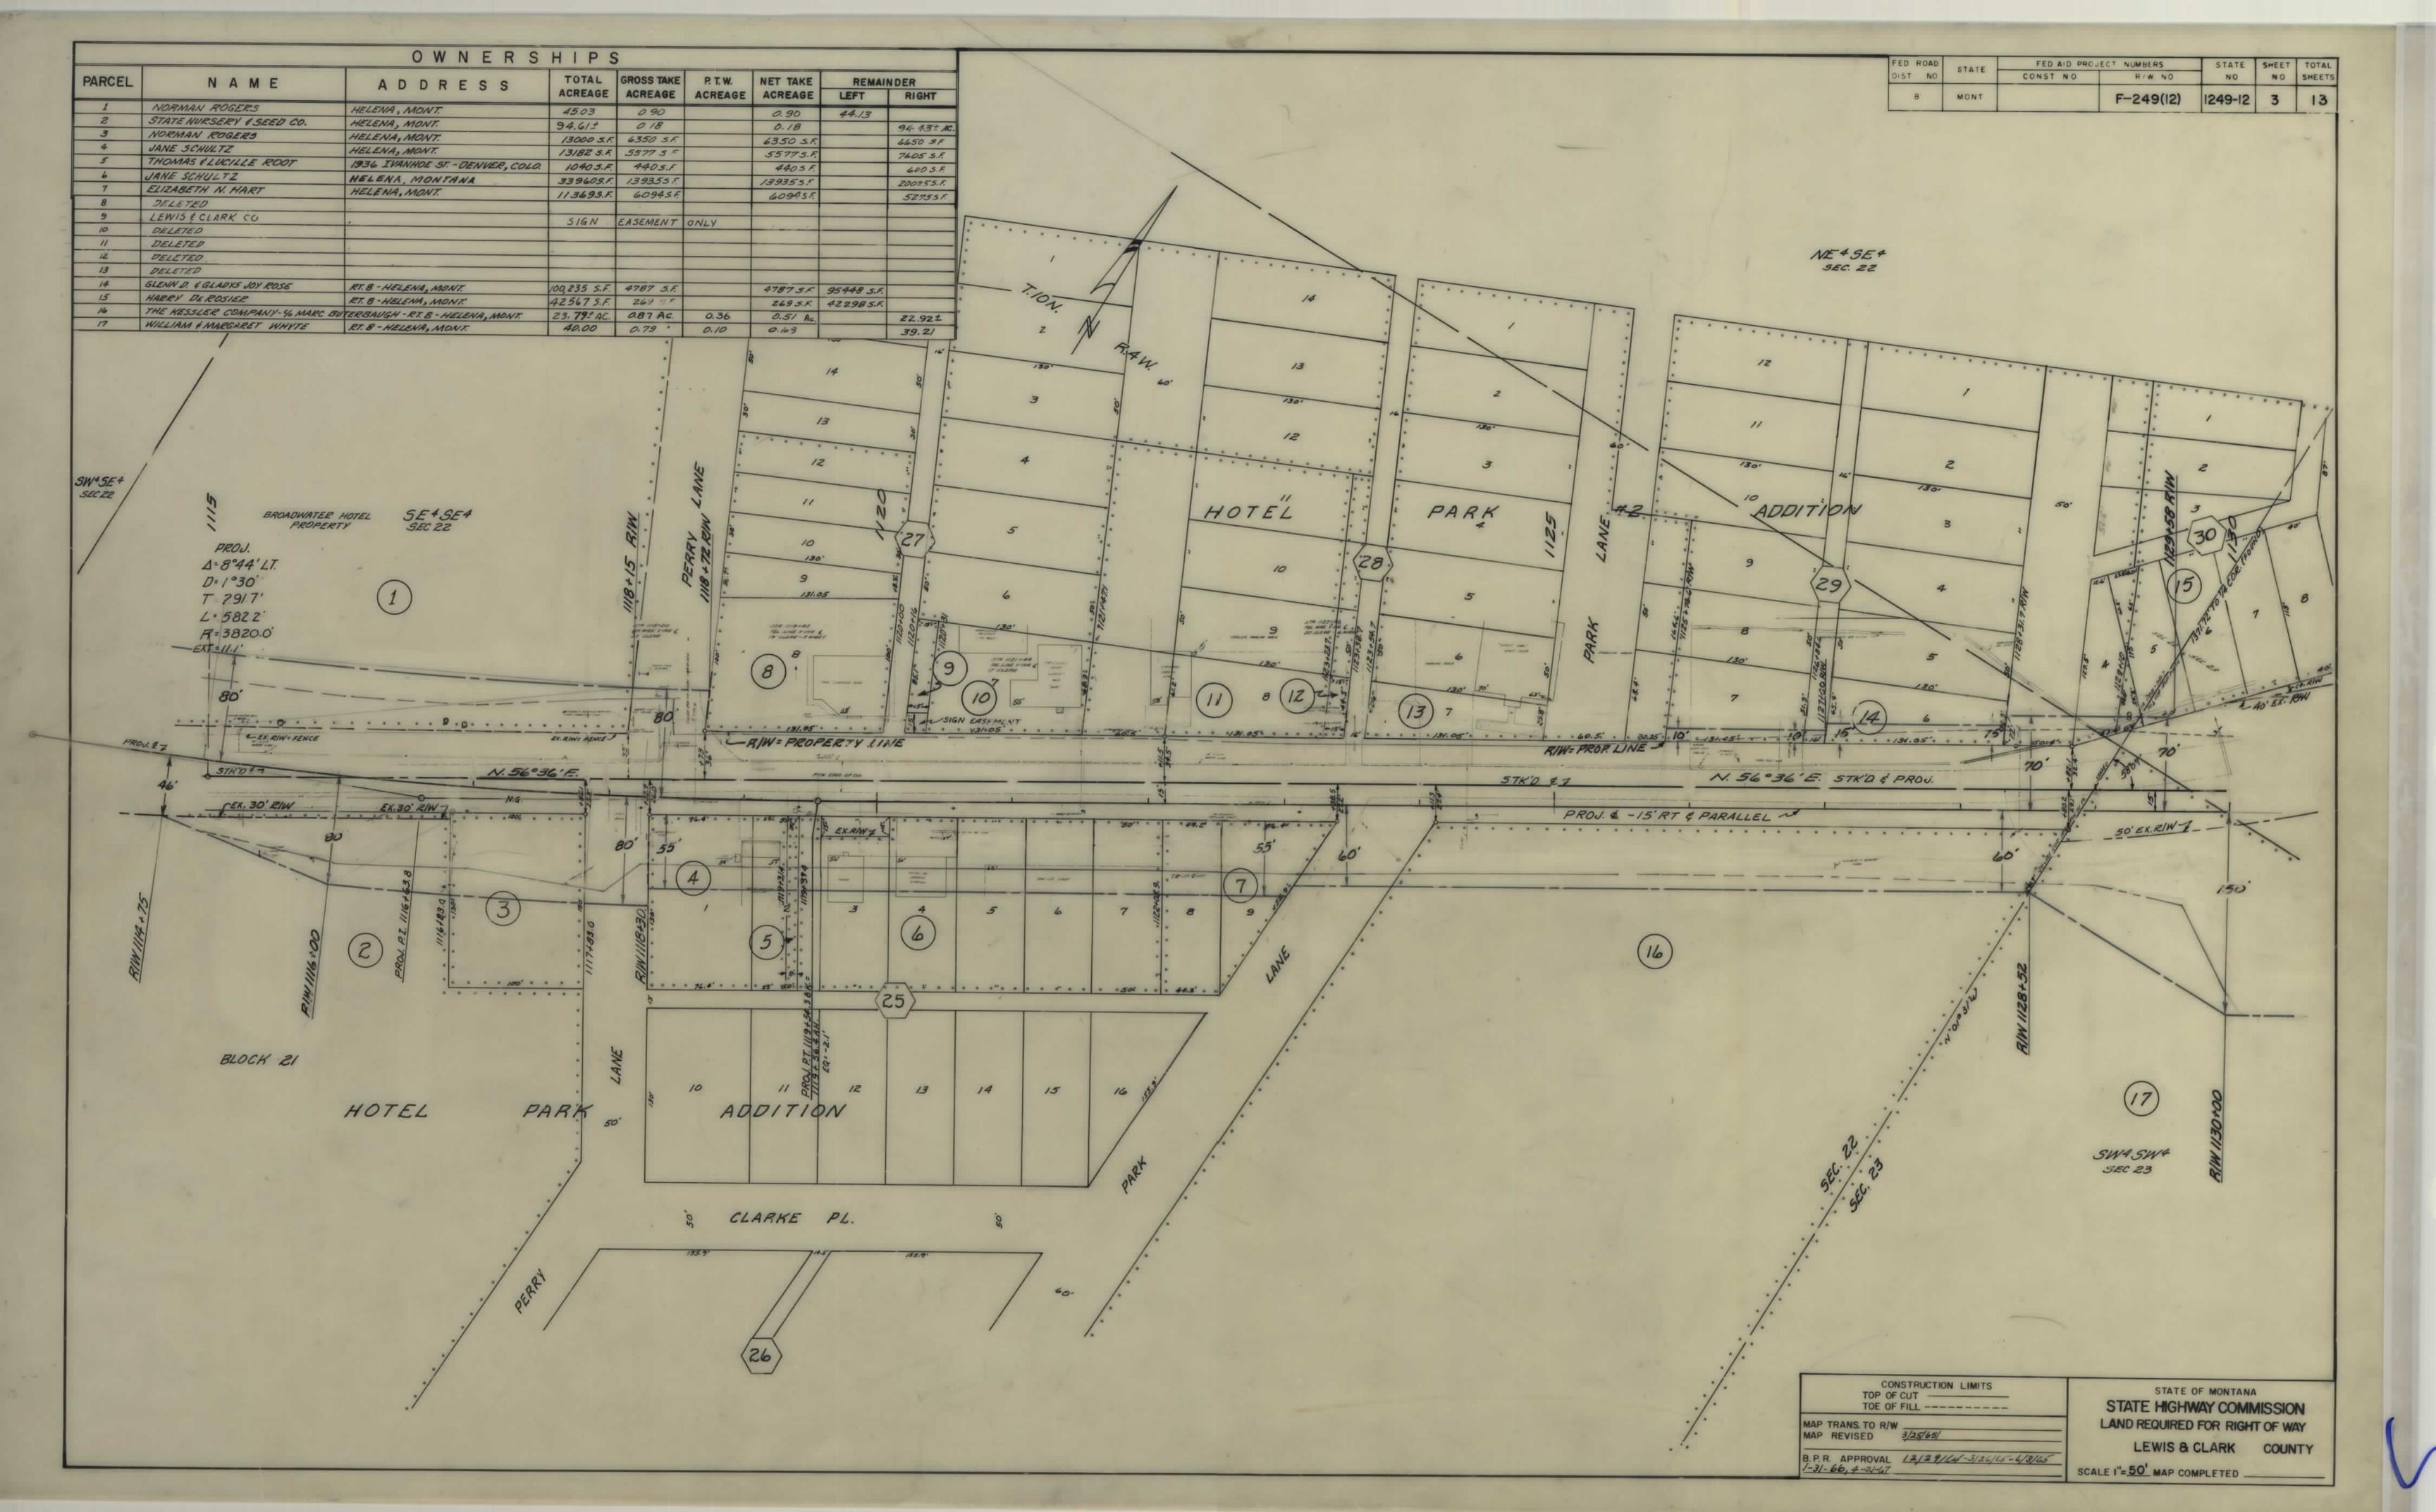

### A RETRACEMENT SURVEY OF BLOCKS 4, 5, 6, 7, 8, 9, 16 AND 24 OF HIGHLAND PARK OWNER: WILLIAM WHYTE JR.

### **PURPOSE OF SURVEY & CERTIFICATE OF EXEMPTION**

This survey was commissioned by Amos Rogers Little, III, Personal Representative, Estate of William Whyte. The purpose of this survey is to retrace Blocks 4, 5, 6, 7, 8, 9, 16 and 24 of Highland Park, C.O.S. No. 1000795. This survey is being filed per Section 76-3-404(1)(a) in that it provides material evidence not appearing on any map filed with the county clerk and recorder or contained in the records of the United States bureau of land management.

### **LEGAL DESCRIPTION BLOCK 4**

Block 4, Highland Park, Document No. 1000795, located in the Northwest 1/4 of Section 26, Township 10 North, Range 4 West, Principal Meridian, Montana, Lewis and Clark County, Montana, being more particularly described as follows:

Beginning at a survey monument located at the Northwest corner of said Block 4, a Boat Spike; thence from said Point of Beginning N89°07'57"E 451.88 feet to a survey monument; thence S44°34′54"W 544.83 feet to a survey monument; thence N44°25′23"W 93.42 feet to a survey monument; thence N00°43′49"W 314.52 feet to the survey monument at the Point of Beginning, containing 2.22 acres, more or less, and subject to all easements of record or apparent on the ground.

### **LEGAL DESCRIPTION BLOCK 5**

Block 5, Highland Park, Document No. 1000795, located in the Northwest 1/4 of Section 26, Township 10 North, Range 4 West, Principal Meridian, Montana, Lewis and Clark County, Montana, being more particularly described as follows: Beginning at a survey monument located at the Northwest corner of said Block 5, a Boat Spike; thence from said Point of Beginning N89°09'38"E 362.73 feet

to a survey monument; thence S00°44'32"E 299.86 feet to a survey monument; thence S89°08'42"W 362.70 feet to a survey monument; thence N00°44'54"W 299.96 feet to the survey monument at the Point of Beginning, containing 2.50 acres, more or less, and subject to all easements of record or apparent on the ground.

### **LEGAL DESCRIPTION BLOCK 6**

Block 6, Highland Park, Document No. 1000795, located in the Northwest 1/4 of Section 26, Township 10 North, Range 4 West, Principal Meridian, Montana, Lewis and Clark County, Montana, being more particularly described as follows: Beginning at a survey monument located at the Northwest corner of said Block 6, a Boat Spike; thence from said Point of Beginning N89°09'07"E 317.03 feet to a survey monument; thence S00°44'32"E 299.75 feet to a survey monument; thence S89°09'14"W 317.05 feet to a survey monument; thence N00°44'17"W 299.74 feet to the survey monument at the Point of Beginning, containing 2.18 acres, more or less, and subject to all easements of record or apparent on the ground.

### **LEGAL DESCRIPTION BLOCK 7**

Block 7, Highland Park, Document No. 1000795, located in the Northwest 1/4 of Section 26, Township 10 North, Range 4 West, Principal Meridian, Montana, Lewis and Clark County, Montana, being more particularly described as follows:

Beginning at a survey monument located at the Northwest corner of said Block 7, a Boat Spike; thence from said Point of Beginning N89°08'42"E 317.13 feet to a survey monument; thence S00°45'38"E 418.00 feet to a survey monument; thence S89°06'54"W 317.30 feet to a survey monument; thence N00°44'11"W 418.16 feet to the survey monument at the Point of Beginning, containing 3.04 acres, more or less, and subject to all easements of record or apparent on the ground.

### **LEGAL DESCRIPTION BLOCK 8**

Block 8, Highland Park, Document No. 1000795, located in the Northwest 1/4 of Section 26, Township 10 North, Range 4 West, Principal Meridian, Montana Lewis and Clark County, Montana, being more particularly described as follows:

Beginning at a survey monument located at the Northwest corner of said Block 8, a Boat Spike; thence from said Point of Beginning N89°08'42"E 336.77 feet to a survey monument; thence S11°14'22"E 154.32 feet to a survey monument and a curve to the right; thence 192.65 feet along said curve, having a Radius = 194.96 feet and Long Chord Bearing S17°04'08"W 184.91 feet to a survey monument; thence S45°22'38"W 55.99 feet to a survey monument and a curve to the left; thence 65.96 feet along said curve, having Radius = 252.90 feet to a survey monument; thence S89°08'20"W 226.34 feet to a survey monument; thence N00°49'02"W 417.77 feet to the survey monument at the Point of Beginning, containing 3.19 acres, more or less, and subject to all easements of record or apparent on the ground.

### **LEGAL DESCRIPTION BLOCK 9**

Block 9, Highland Park, Document No. 1000795, located in the Northwest 1/4 of Section 26, Township 10 North, Range 4 West, Principal Meridian, Montana, Lewis and Clark County, Montana, being more particularly described as follows: