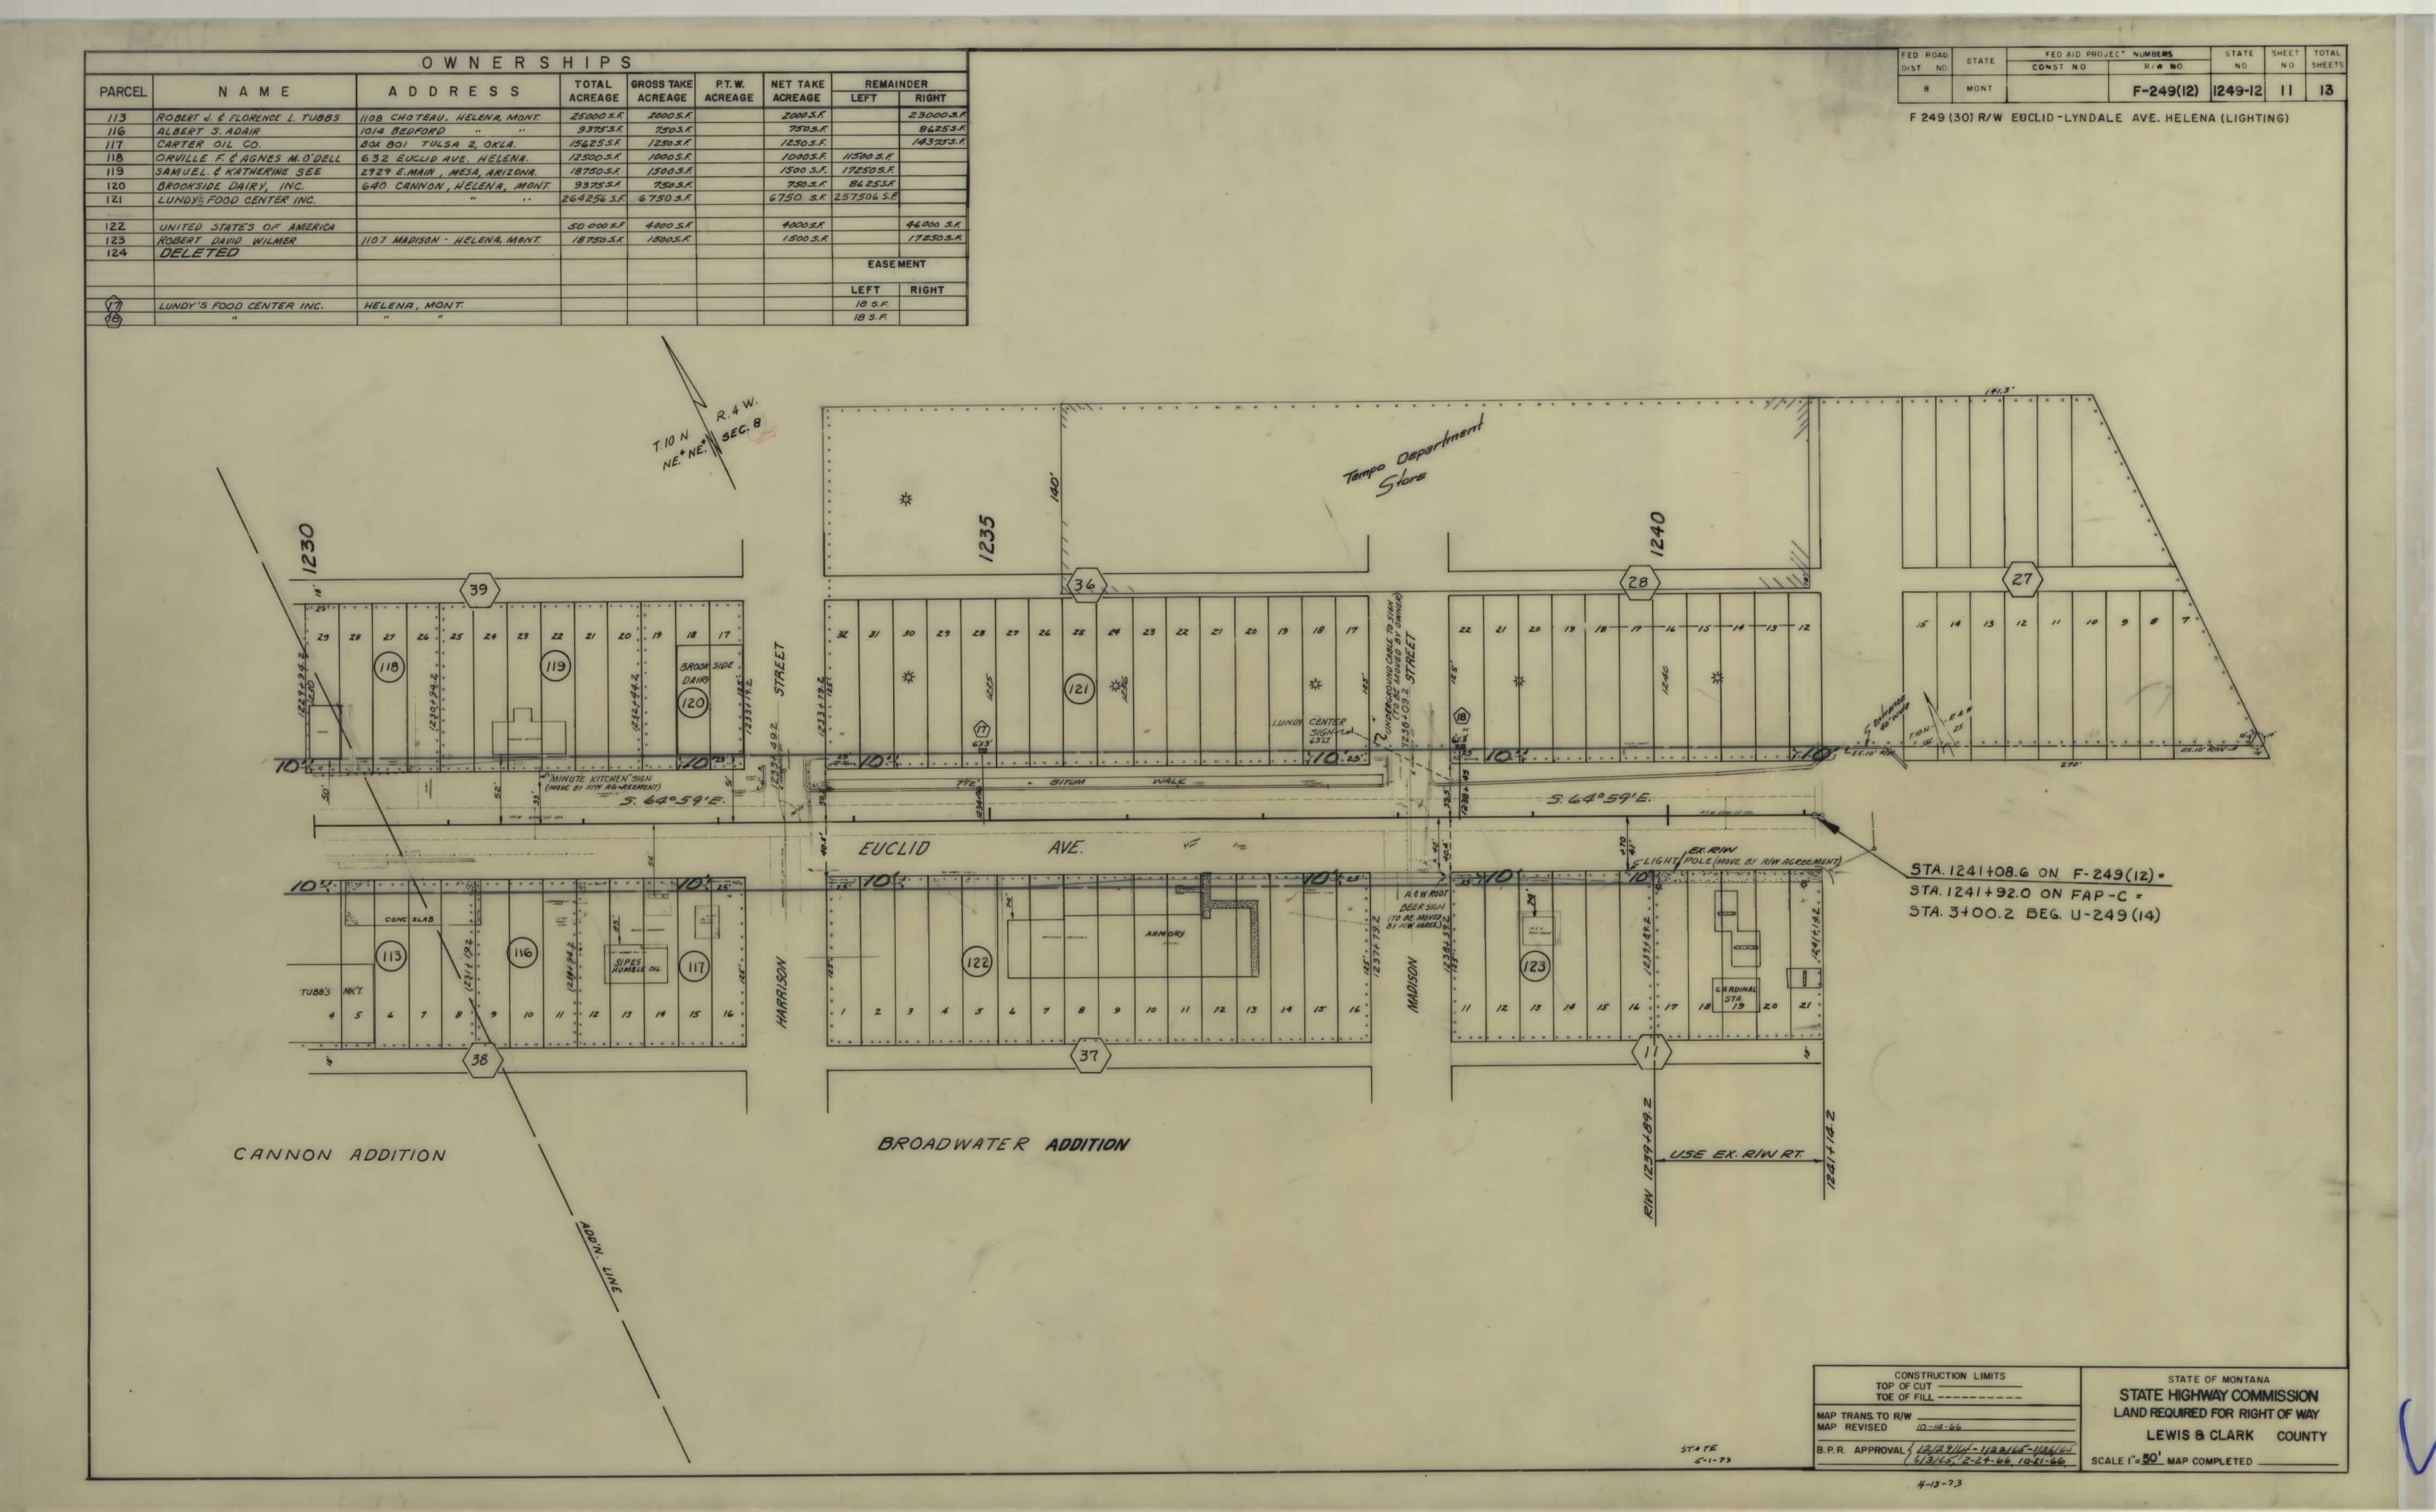

### <u>Legal Description for West Side Subdivision:</u>

Parcel 1: The SW1/4 of the SW1/4 of Section 23, Township 10 North, Range 4 West, P.M.M., Lewis and Clark County, Montana. Together with a tract of land being Portion A, located in Block 307 of the Bellevue Addition as shown on the Amended Plat filed under Doc. No. 3310725. Excepting therefrom Certificate of Survey filed under Doc. No. 462306-T, and Deed of Highway Right of Way recorded in Book 241 of Deeds, page 177.

Parcel 2: Blocks 4, 5, 6, and 9 of Highland Park in Section 26, Township 10 North, Range 4 West, P.M.M. in Lewis and Clark County as shown on the Retracement file under Doc. No. 3339312.

 $K: Helena \colong{\colong} LLC \colong{\colong} Legal Description \colong{\colong} Description \colong} Legal Description \colong{\colong} Legal Legal \$ 