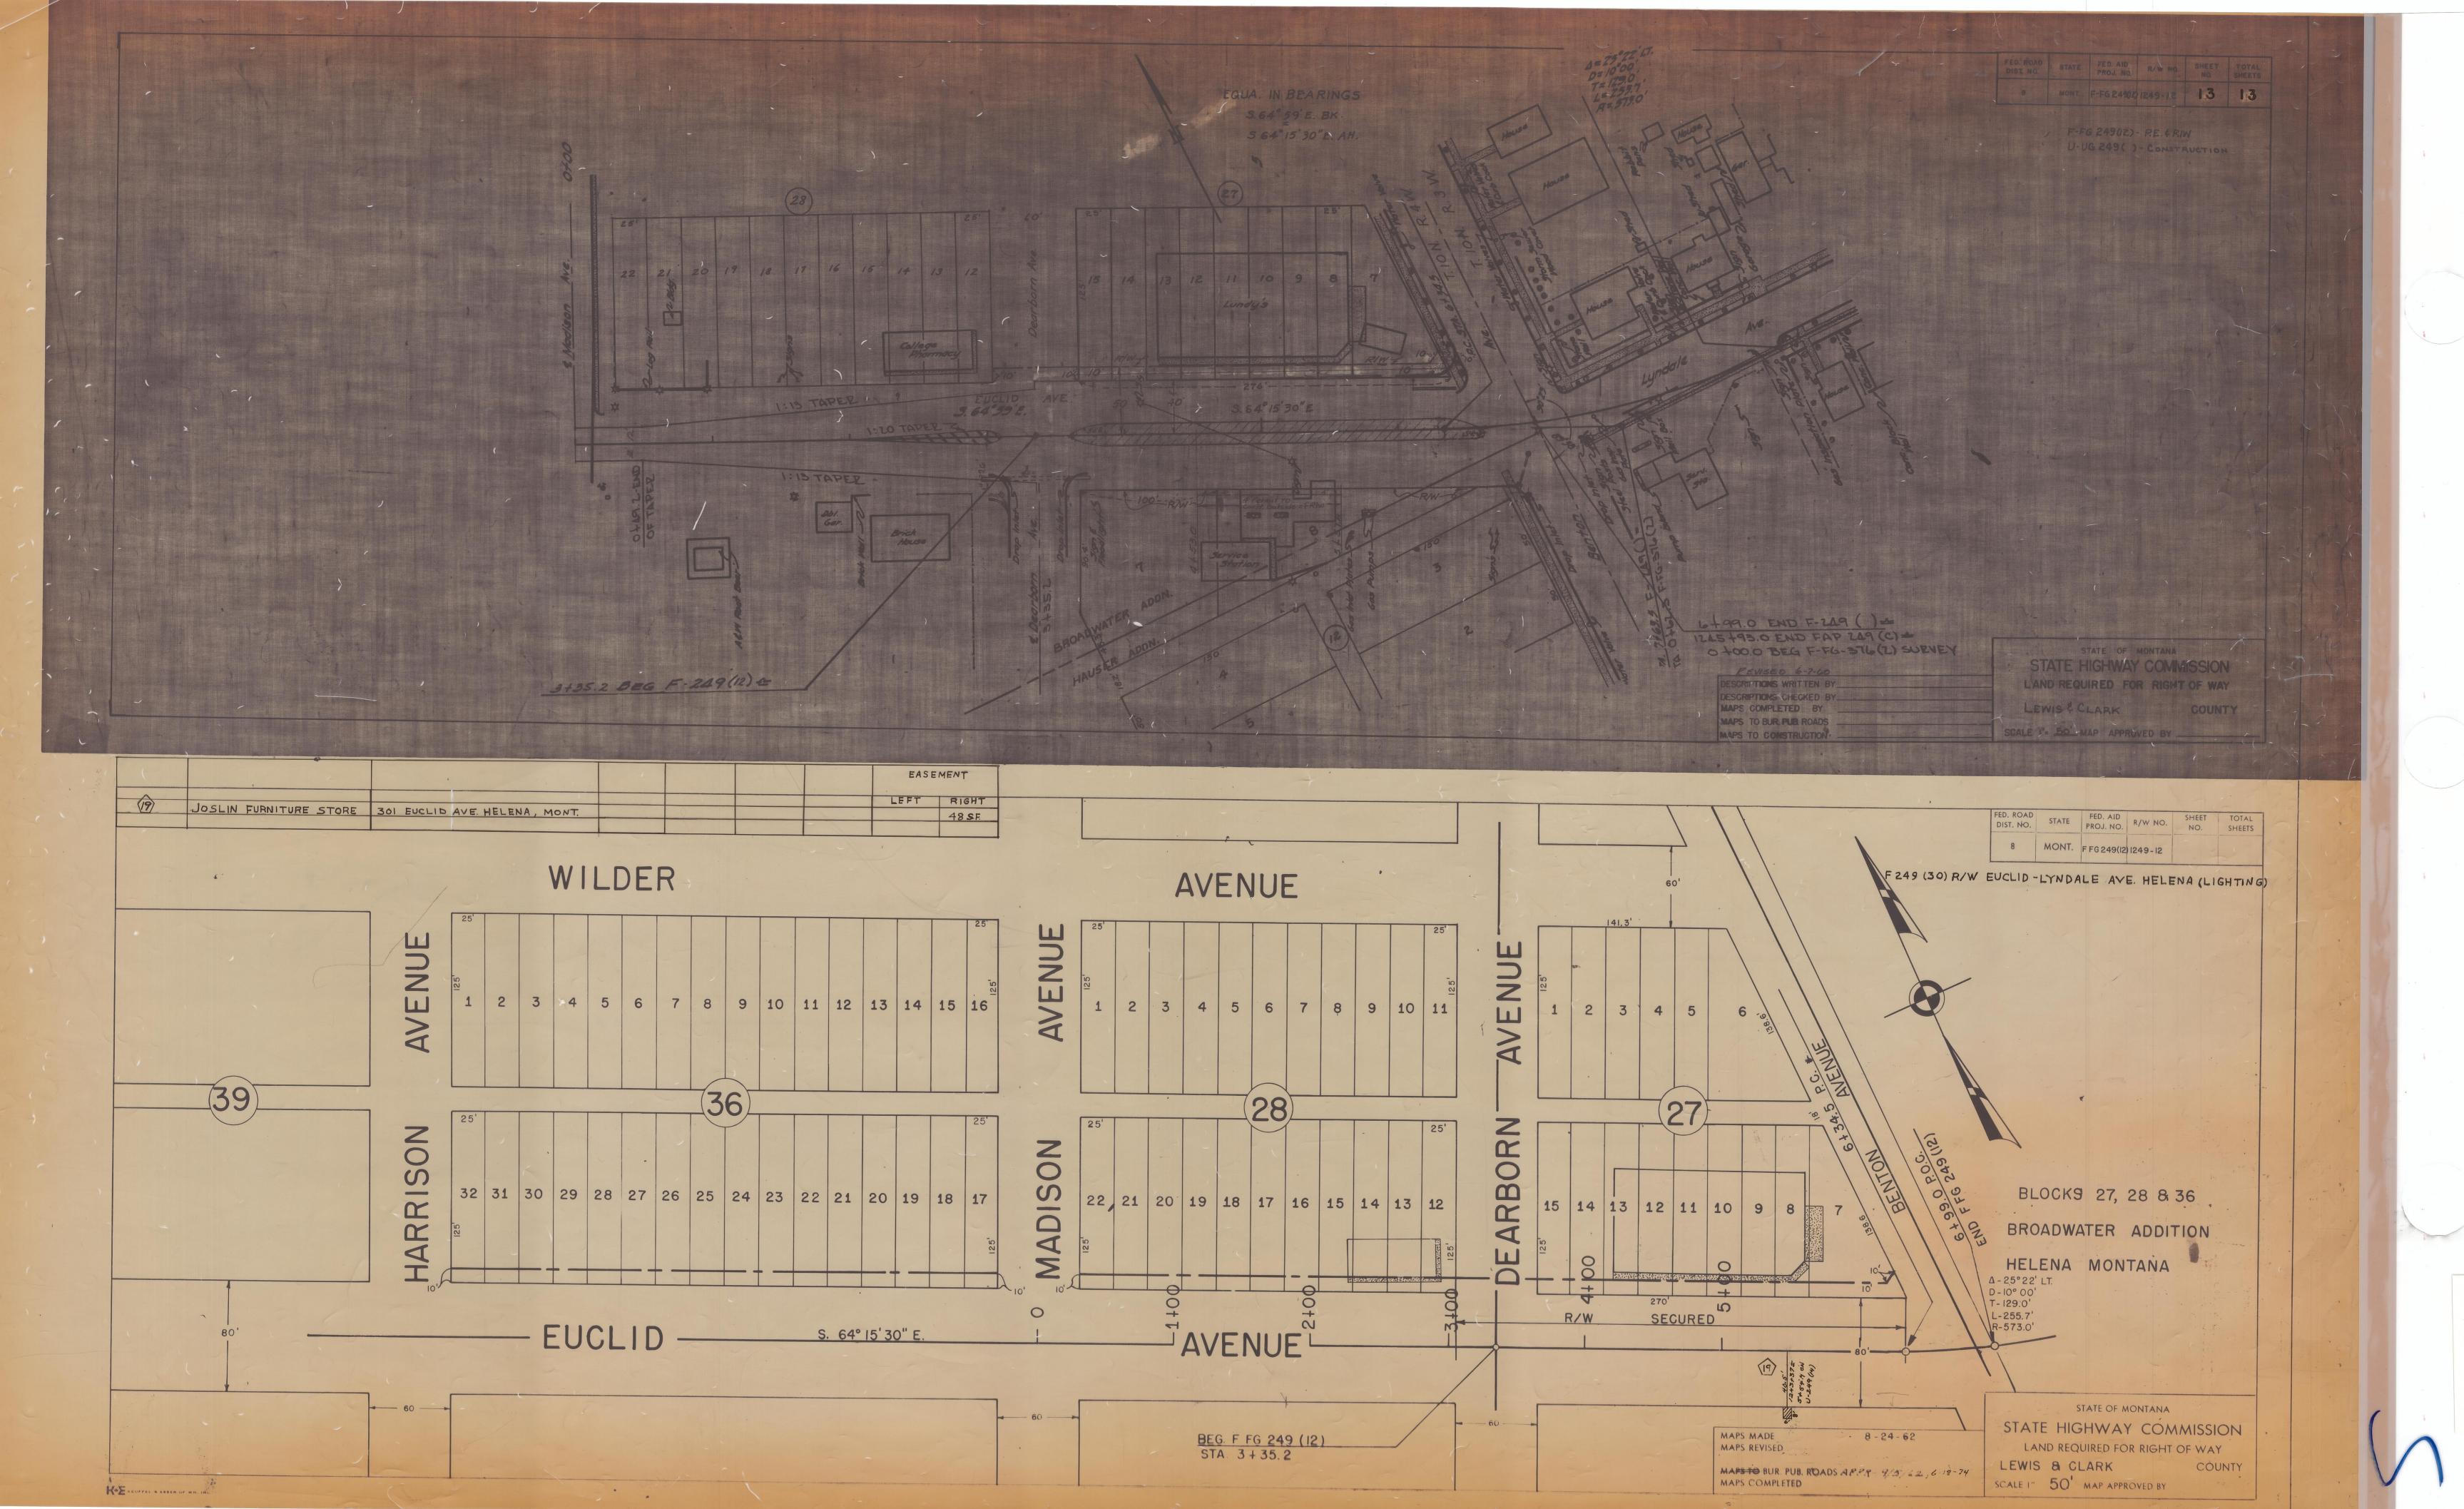

Parcel 2: Blocks 4, 5, 6, and 9 of Highland Park in Section 26, Township 10 North, Range 4 West, P.M.M. in Lewis and Clark County as shown on the Retracement file under Doc. No. 3339312.

 $K: Helena \colong{\colong} LLC \colong{\colong} Legal Description \colong{\colong} Description \colong} Legal Description \colong{\colong} Legal Legal \$ 

### A RETRACEMENT SURVEY OF BLOCKS 4, 5, 6, 7, 8, 9, 16 AND 24 OF HIGHLAND PARK OWNER: WILLIAM WHYTE JR.

### **LEGAL DESCRIPTION BLOCK 4**

Block 4, Highland Park, Document No. 1000795, located in the Northwest 1/4 of Section 26, Township 10 North, Range 4 West, Principal Meridian, Montana, Lewis and Clark County, Montana, being more particularly described as follows: